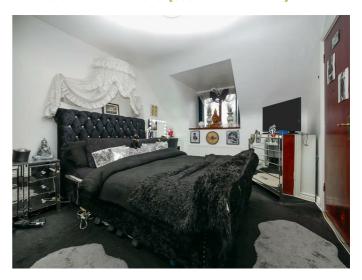

### Bedroom 1 12'8 x 9'6 (3.86m x 2.90m)

Built in robe.

### Bedroom 2 11'5 x 8'2 (3.48m x 2.49m)

**Bathroom** 

Outside

Off street parking to the front.

**Rear gardens** 

Garden to the rear laid in lawn with additional flagged area.