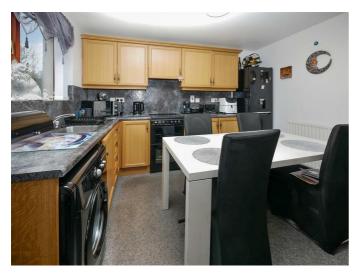

# **Entrance porch**

Laminate flooring. Inner door to the lounge.

Lounge 13'5 x 13'3 (4.09m x 4.04m)

Kitchen / dining area 13'1 x 12'0 (3.99m x 3.66m)

Range of high and low level units, single drainer sink unit with mixer taps, formica work surfaces, cooker and fridge / freezer space, under stairs storage, Gas boiler. Access to the rear gardens.