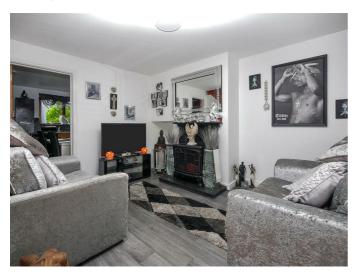

# **Entrance porch**

Laminate flooring. Inner door to the lounge.

Lounge 13'5 x 13'3 (4.09m x 4.04m)

Kitchen / dining area 13'1 x 12'0 (3.99m x 3.66m)

Range of high and low level units, single drainer sink unit with mixer taps, formica work surfaces, cooker and fridge / freezer space, under stairs storage, Gas boiler. Access to the rear gardens.