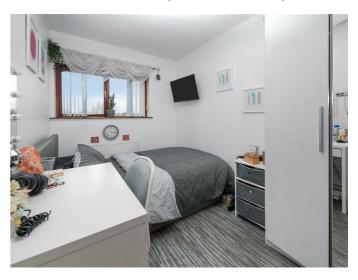

### Bedroom 1 12'8 x 9'6 (3.86m x 2.90m)

Built in robe.

### Bedroom 2 11'5 x 8'2 (3.48m x 2.49m)

**Bathroom** 

Outside

Off street parking to the front.

**Rear gardens** 

Garden to the rear laid in lawn with additional flagged area.