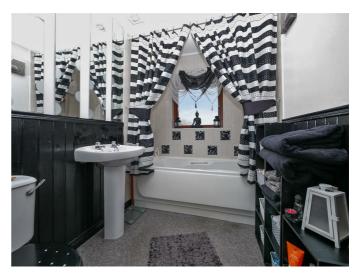

### Bedroom 2 11'5 x 8'2 (3.48m x 2.49m)

**Bathroom** 

Outside

Off street parking to the front.

**Rear gardens** 

Garden to the rear laid in lawn with additional flagged area.