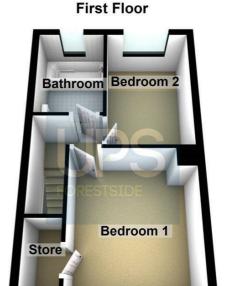

#### 1st floor

Landing, access to the roof space.

### Bedroom 1 12'8 x 9'6 (3.86m x 2.90m)

Built in robe.

### Bedroom 2 11'5 x 8'2 (3.48m x 2.49m)

**Bathroom** 

Outside

Off street parking to the front.

**Rear gardens** 

Garden to the rear laid in lawn with additional flagged area.

#### **Ground Floor**

Please note this floor plan is for marketing purposes only, is not to scale and is to be used as a guide only. No liability is accepted in respect of any consequential loss arising from the use of this plan.