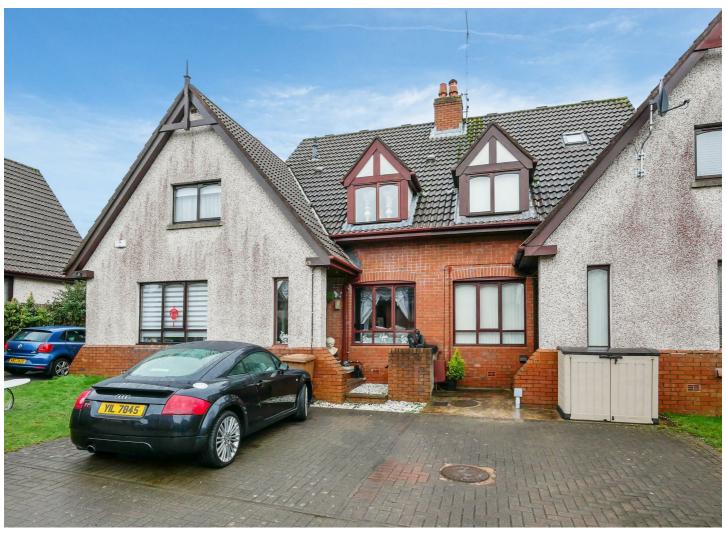

# 65 Greer Park Heights, Newtownbreda Road, Belfast, BT8 7YG

# Asking Price £159,950

Greer Park is a popular and convenient setting, located just off the Newtownbreda Road and is close to many leading schools, arterial routes, playing fields, parks, Tesco superstore & Forestside Shopping centre.

Located in a quiet cul-de-sac, the accommodation comprises of a sunken lounge, open plan kitchen / dining room, two good size bedrooms, fully fitted bathroom suite and enclosed rear garden with patio area. In addition to this the property benefits from gas fired central heating, double glazing and off street parking to the front of the property. This property is chain free and would make a perfect first time buy and/or investment. With demand high we don't anticipate this one sitting around for long so be sure to book your appointment soon!

- Mid townhouse in a cul de sac
   Two bedrooms setting
- Lounge
- Bathroom with white suite
- Double glazed windows
- Parking to the front

- Kitchen / dining area
- · Gas fired central heating
- · Garden to the rear
- · Chain free onward sale