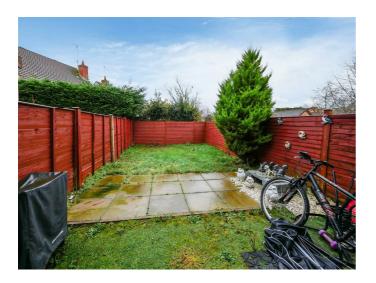

### Bedroom 2 11'5 x 8'2 (3.48m x 2.49m)

**Bathroom** 

Outside

Off street parking to the front.

**Rear gardens** 

Garden to the rear laid in lawn with additional flagged area.