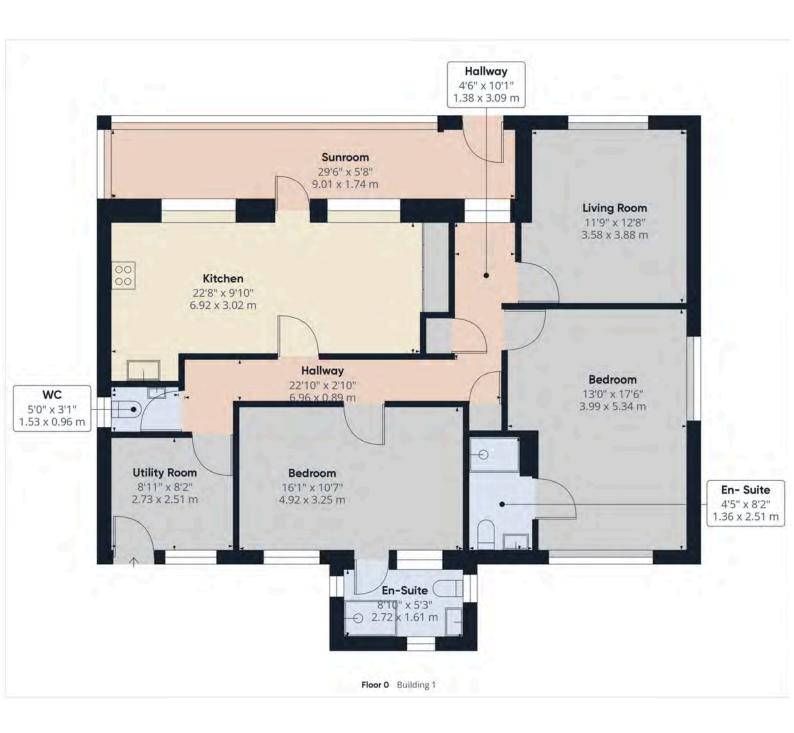

- Impressive Detached Bungalow
- Two Double Bedrooms, Both With En-Suites
- Stunning Views
  - Spacious Kitchen
- Practical Utility Room
- Private Wrap Around Garden
- Off-Road Parking and Garage
- Popular Village Location
- EPC D
- Council Banding- C

The heart of this home lies in its spacious and well-designed living area, providing an ideal setting for both relaxation and entertaining. The property features two generously sized en suite double bedrooms, ensuring privacy and comfort for all occupants. The thoughtful inclusion of a utility room adds an extra layer of convenience to daily living.