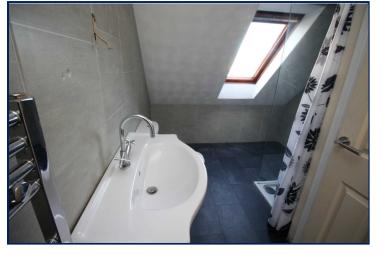

#### **Shower Room**

Walk in shower area with shower attachment, vanity unit and low flush wc. Heated towel rail. Part wood panelled walls. Tiled floor.