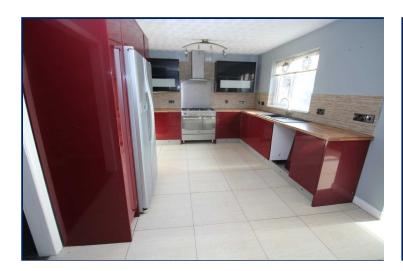

### Kitchen/Dining Area

18'7" x 10'7" (5.66m x 3.23m)
Range of fitted high and low level units. One and a half bowl sink unit with mixer tap.

Stainless steel splash back. Extractor fan. Five ring gas cooker with double oven (not tested). Part tiled walls and tiled floor. Square arch to: