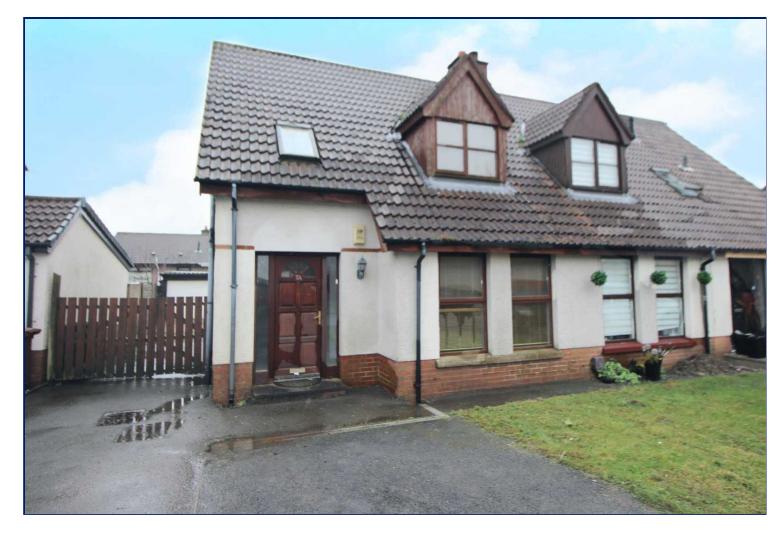

7A Collin Heights, Carrickfergus, BT38 8NU

Asking Price: £160,000

reedsrains.co.uk

# 7A Collin Heights, Carrickfergus

Semi detached villa situated within a cul-desac with no ongoing chain. The spacious interior offers lounge through to kitchen/dining, large conservatory, three bedrooms and a modern shower room. Externally there is a good sized rear garden, driveway parking and a detached workshop. With no ongoing chain an internal viewing can be arranged via Reeds Rains on 02893 351727.