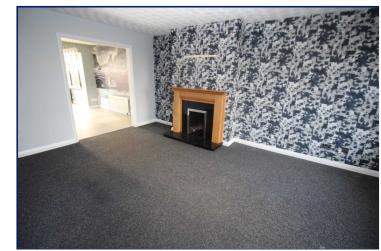

### Lounge

16'5" x 12'4" (5m x 3.76m)
Feature wood surround fireplace incorporating an open fire. Square arch to: