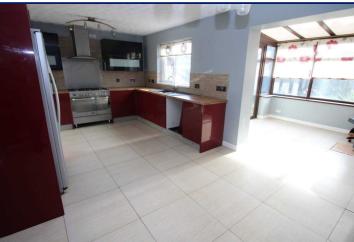

### Kitchen/Dining Area

18'7" x 10'7" (5.66m x 3.23m)
Range of fitted high and low level units. One and a half bowl sink unit with mixer tap.

Stainless steel splash back. Extractor fan. Five ring gas cooker with double oven (not tested). Part tiled walls and tiled floor. Square arch to:

### Conservatory

9'8" x 8'9" (2.95m x 2.67m) PVC double glazed French doors to rear garden. Tiled floor.