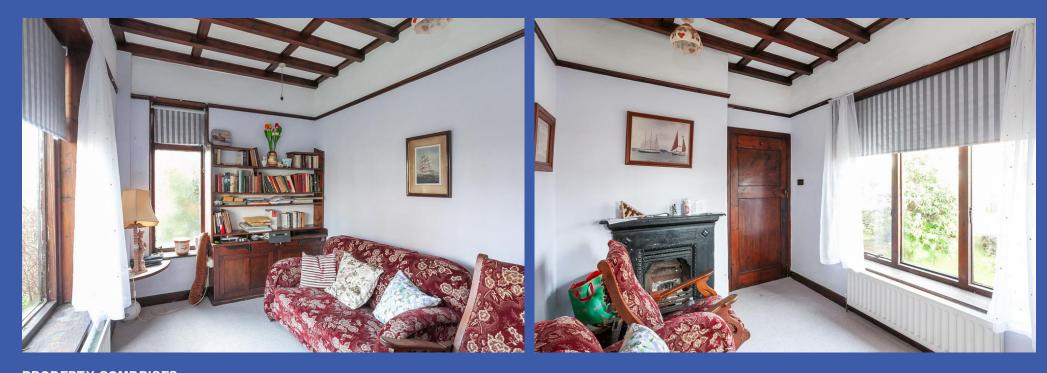

## **PROPERTY COMPRISES**

Arched front door with leaded glass inset and side windows to reception hall.

LOUNGE 24' 7" x 13' 0" (7.49m x 3.96m) Feature beams to ceilings, fireplace with arched surround and tiled hearth, picture rail.

SITTING ROOM 12' 0" x 8' 2" (3.66m x 2.49m) Feature beams to ceiling, picture rail.

**REAR HALL** 

STUDY 8' 0" x 7' 6" (2.44m x 2.29m)

KITCHEN WITH DINING AREA OPEN PLAN TO FAMILY AREA 22' 9" x 11' 10" (6.93m x 3.61m) Range of high and low level units, work surfaces, single drainer stainless steel sink unit with mixer tap, plumbed for washing machine, Irisdonn 5 ring gas hob (mains connected), electric oven under, tiled floor, part tiled wall, feature beams to ceiling.