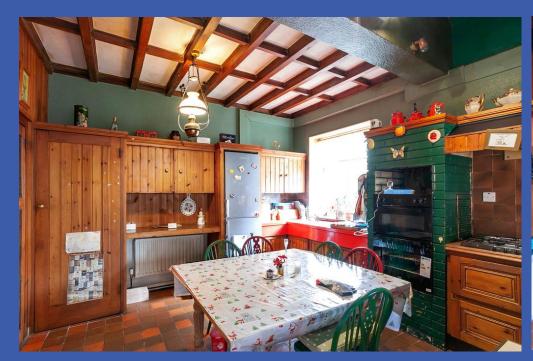

SITTING ROOM 12' 0" x 8' 2" (3.66m x 2.49m) Feature beams to ceiling, picture rail.

**REAR HALL** 

STUDY 8' 0" x 7' 6" (2.44m x 2.29m)

KITCHEN WITH DINING AREA OPEN PLAN TO FAMILY AREA 22' 9" x 11' 10" (6.93m x 3.61m) Range of high and low level units, work surfaces, single drainer stainless steel sink unit with mixer tap, plumbed for washing machine, Irisdonn 5 ring gas hob (mains connected), electric oven under, tiled floor, part tiled wall, feature beams to ceiling.