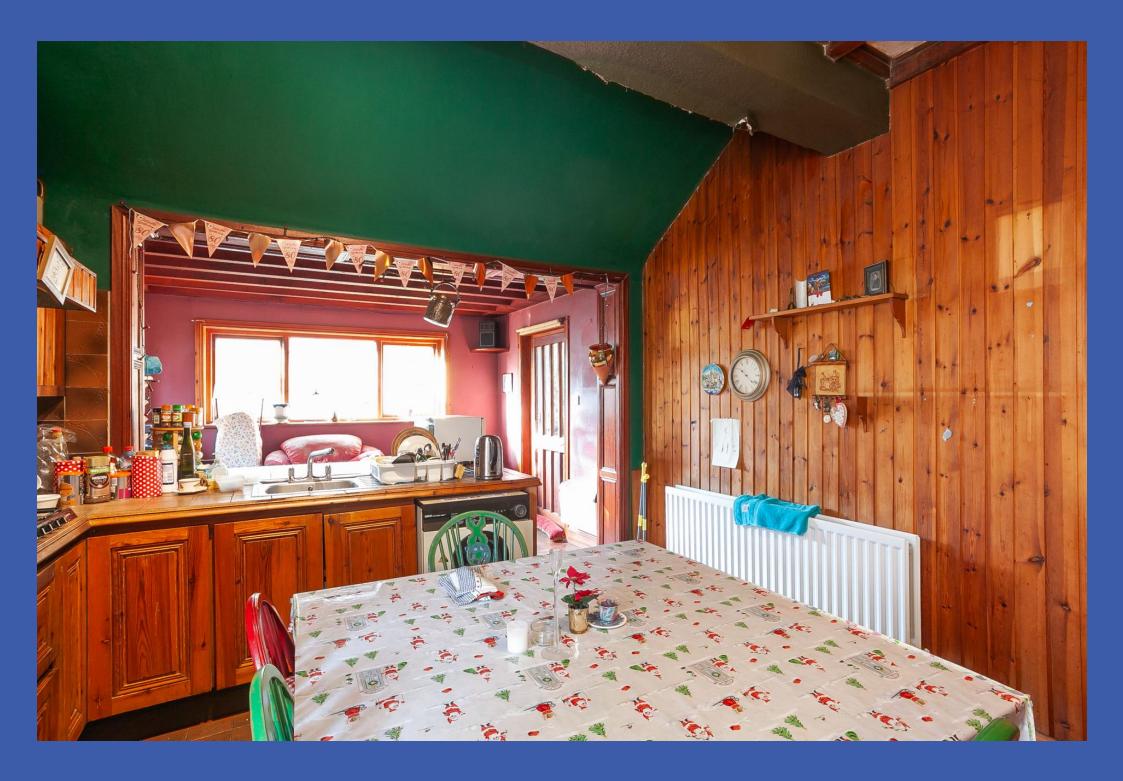

SITTING ROOM 12' 0" x 8' 2" (3.66m x 2.49m) Feature beams to ceiling, picture rail.

**REAR HALL** 

STUDY 8' 0" x 7' 6" (2.44m x 2.29m)

KITCHEN WITH DINING AREA OPEN PLAN TO FAMILY AREA 22' 9" x 11' 10" (6.93m x 3.61m) Range of high and low level units, work surfaces, single drainer stainless steel sink unit with mixer tap, plumbed for washing machine, Irisdonn 5 ring gas hob (mains connected), electric oven under, tiled floor, part tiled wall, feature beams to ceiling.