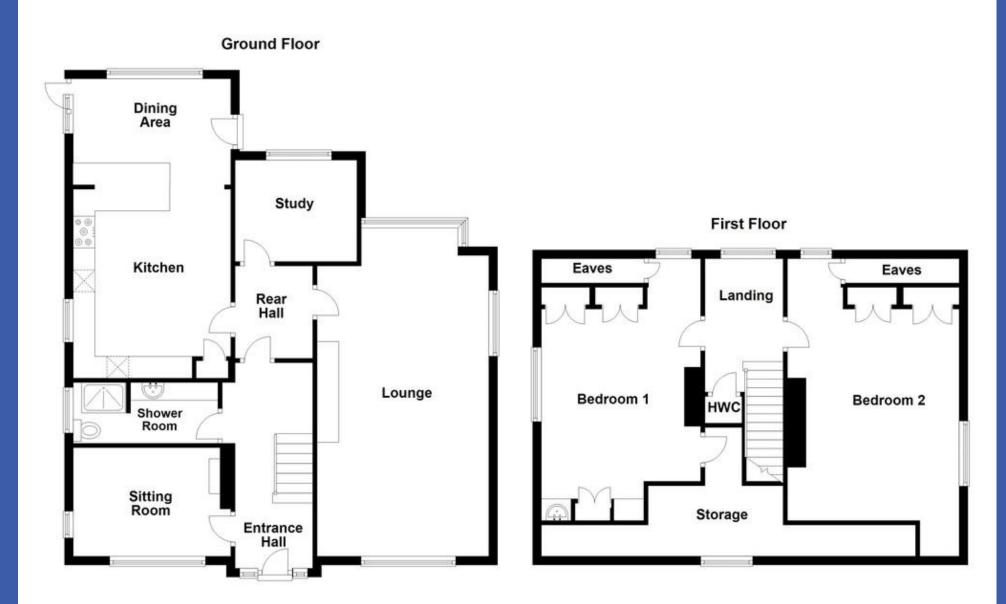

## **PROPERTY COMPRISES**

Arched front door with leaded glass inset and side windows to reception hall.

LOUNGE 24' 7" x 13' 0" (7.49m x 3.96m) Feature beams to ceilings, fireplace with arched surround and tiled hearth, picture rail.

SITTING ROOM 12' 0" x 8' 2" (3.66m x 2.49m) Feature beams to ceiling, picture rail.

**REAR HALL** 

STUDY 8' 0" x 7' 6" (2.44m x 2.29m)

KITCHEN WITH DINING AREA OPEN PLAN TO FAMILY AREA 22' 9" x 11' 10" (6.93m x 3.61m) Range of high and low level units, work surfaces, single drainer stainless steel sink unit with mixer tap, plumbed for washing machine, Irisdonn 5 ring gas hob (mains connected), electric oven under, tiled floor, part tiled wall, feature beams to ceiling.

SHOWER ROOM White suite comprising panelled shower cubicle, low flush WC, vanity unit with tiled surround, tiled floor, feature beams to ceiling, part tiled walls.

FIRST FLOOR LANDING Study area, hot press and access to roof space.

BEDROOM 2 13' 5" x 13' 3" (4.09m x 4.04m) With built in robe.

BEDROOM 1 13' 4" x 12' 0" (4.06m x 3.66m) Access to roof space storage and built in robes.

**OUTSIDE** Superb corner site with surrounding gardens in lawns with boundary wall and sheltered paved sitting areas.