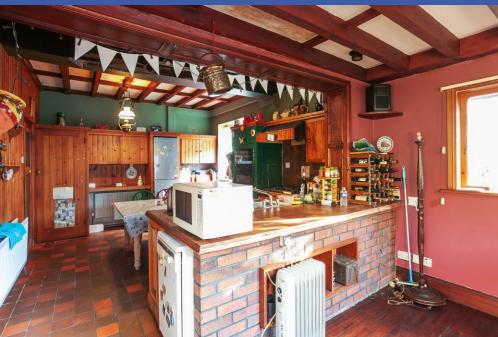

SITTING ROOM 12' 0" x 8' 2" (3.66m x 2.49m) Feature beams to ceiling, picture rail.

**REAR HALL** 

STUDY 8' 0" x 7' 6" (2.44m x 2.29m)

KITCHEN WITH DINING AREA OPEN PLAN TO FAMILY AREA 22' 9" x 11' 10" (6.93m x 3.61m) Range of high and low level units, work surfaces, single drainer stainless steel sink unit with mixer tap, plumbed for washing machine, Irisdonn 5 ring gas hob (mains connected), electric oven under, tiled floor, part tiled wall, feature beams to ceiling.