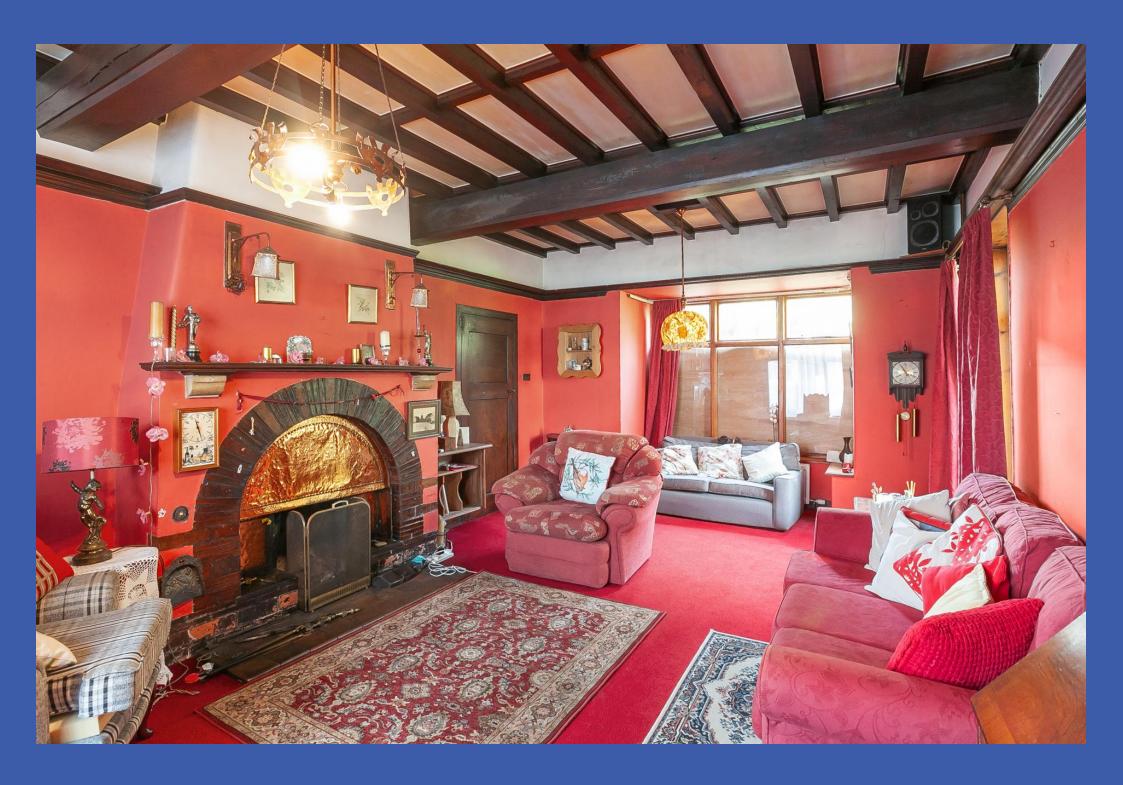

## **PROPERTY COMPRISES**

Arched front door with leaded glass inset and side windows to reception hall.

LOUNGE 24' 7" x 13' 0" (7.49m x 3.96m) Feature beams to ceilings, fireplace with arched surround and tiled hearth, picture rail.