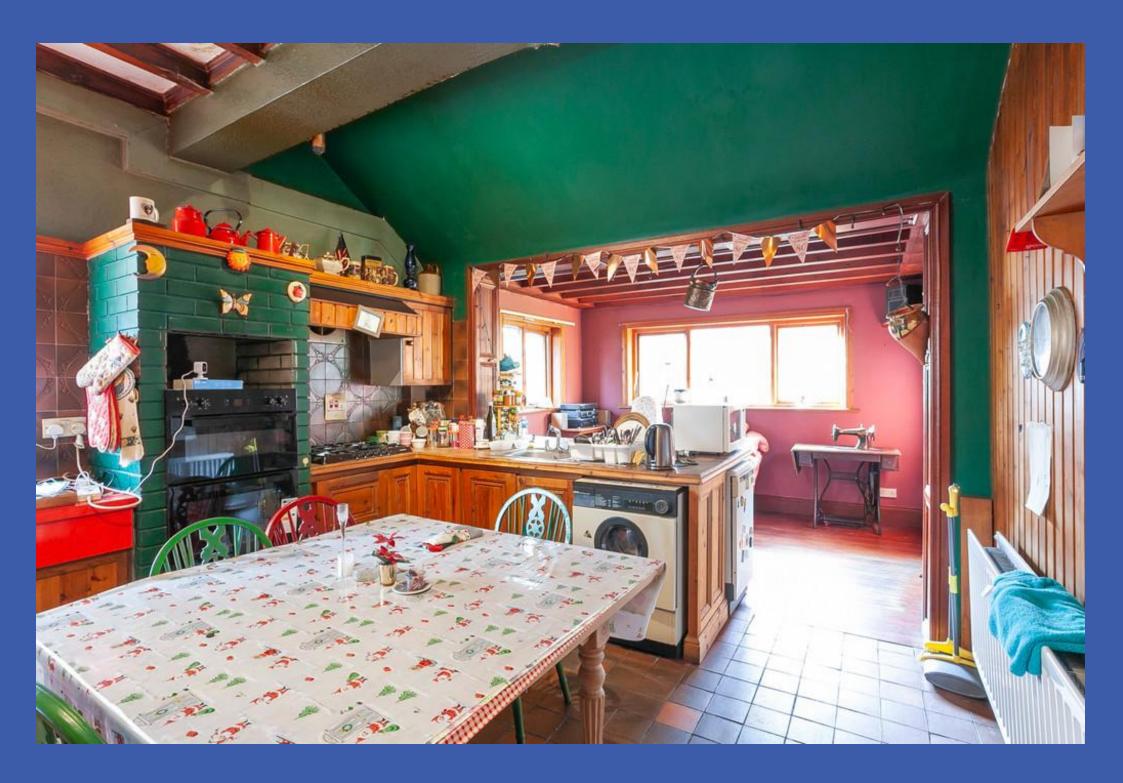

SITTING ROOM 12' 0" x 8' 2" (3.66m x 2.49m) Feature beams to ceiling, picture rail.

**REAR HALL** 

STUDY 8' 0" x 7' 6" (2.44m x 2.29m)

KITCHEN WITH DINING AREA OPEN PLAN TO FAMILY AREA 22' 9" x 11' 10" (6.93m x 3.61m) Range of high and low level units, work surfaces, single drainer stainless steel sink unit with mixer tap, plumbed for washing machine, Irisdonn 5 ring gas hob (mains connected), electric oven under, tiled floor, part tiled wall, feature beams to ceiling.