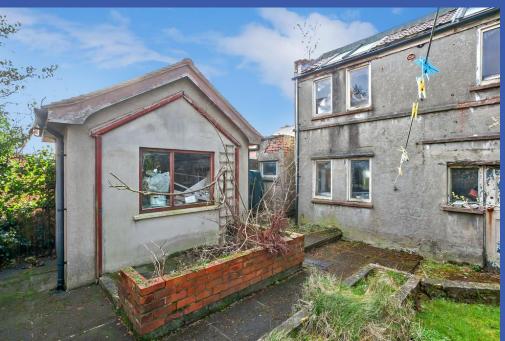

This attractive detached property was designed and constructed in the 1920s and is a wonderful family home in a prime location just off Antrim Road.

The property is priced to allow for renovation and modernisation and offers good sized family accommodation which has retained many fine original features and particularly benefits from the superb lounge with attractive fireplace which connects to the dining area. In addition, on the ground floor there is an impressive reception hall, sitting room, study, kitchen with dining and family areas and a shower room.

On the upper floor there are two generous bedrooms. The property also benefits from oil central heating.

The internal accommodation is complemented by the delightful corner site with gardens in lawns and sheltered sitting areas along with a detached garage with workshop/studio over.

DETACHED GARAGE WITH WORKSHOP AND STUDIO ABOVE 26' 2" x 9' 1" (7.98m x 2.77m)