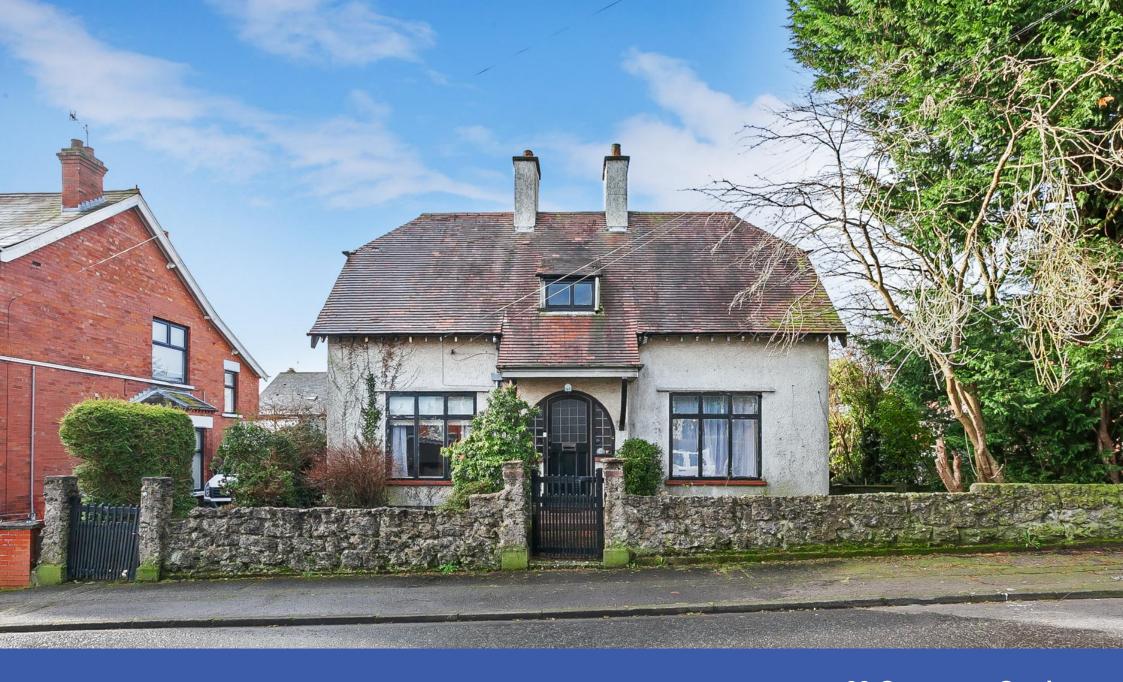

## 22 GRASMERE GARDENS, ANTRIM ROAD, BT15 5EG

- Attractive Detached Family Home Constructed in the 1920s
- Spacious Lounge with Feature Fireplace
- Separate Sitting Room and Study
- Fitted Kitchen Open Plan to Dining & Family Areas
- 2 Good Sized Bedrooms
- Shower Room with White Suite
- Priced to Allow for Modernisation & Renovation
- Detached Garage with Workshop / Driveway Parking
- Superb Corner Site with Gardens in Lawns and Sheltered Sitting Areas
- Convenient to Amenities Including Shops, Public Transport and Leading Schools

This attractive detached property was designed and constructed in the 1920s and is a wonderful family home in a prime location just off Antrim Road.

The property is priced to allow for renovation and modernisation and offers good sized family accommodation which has retained many fine original features and particularly benefits from the superb lounge with attractive fireplace which connects to the dining area. In addition, on the ground floor there is an impressive reception hall, sitting room, study, kitchen with dining and family areas and a shower room.

The property is set in a quiet location, yet remains convenient to many amenities, including transport services, public parks and leading schools. This fine home can only be fully appreciated on internal inspection.