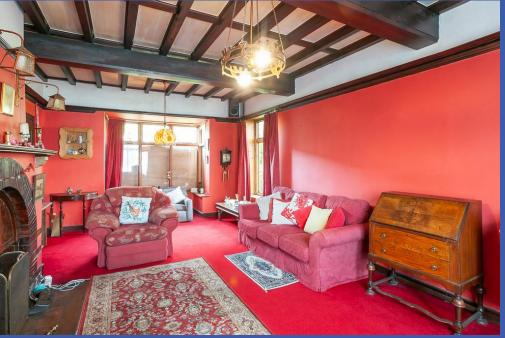

## **PROPERTY COMPRISES**

Arched front door with leaded glass inset and side windows to reception hall.

LOUNGE 24' 7" x 13' 0" (7.49m x 3.96m) Feature beams to ceilings, fireplace with arched surround and tiled hearth, picture rail.