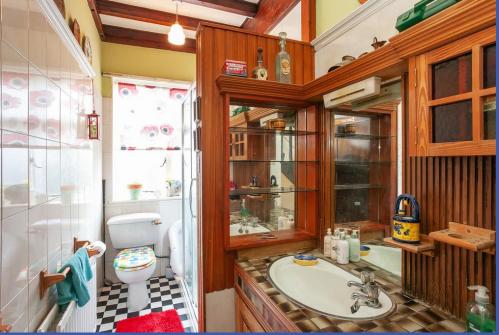

SHOWER ROOM White suite comprising panelled shower cubicle, low flush WC, vanity unit with tiled surround, tiled floor, feature beams to ceiling, part tiled walls.

FIRST FLOOR LANDING Study area, hot press and access to roof space.