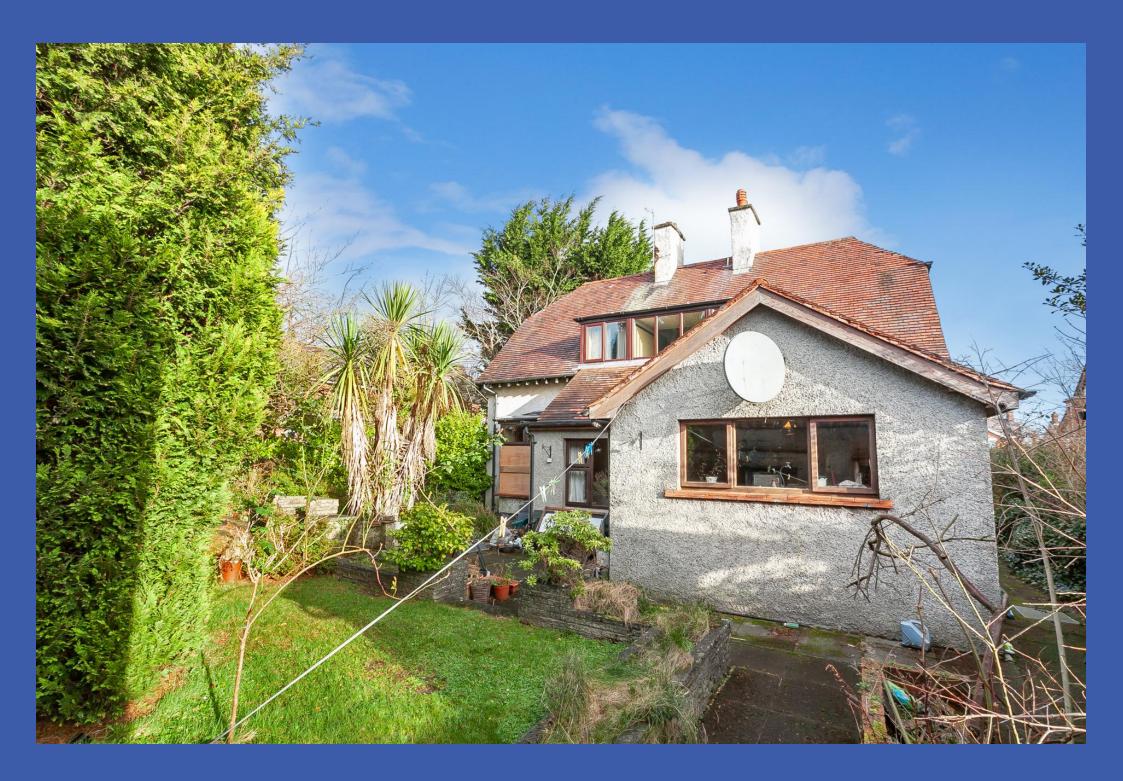

## 22 GRASMERE GARDENS, ANTRIM ROAD, BT15 5EG

- Attractive Detached Family Home Constructed in the 1920s
- Spacious Lounge with Feature Fireplace
- Separate Sitting Room and Study
- Fitted Kitchen Open Plan to Dining & Family Areas
- 2 Good Sized Bedrooms
- Shower Room with White Suite
- Priced to Allow for Modernisation & Renovation
- Detached Garage with Workshop / Driveway Parking
- Superb Corner Site with Gardens in Lawns and Sheltered Sitting Areas
- Convenient to Amenities Including Shops, Public Transport and Leading Schools

This attractive detached property was designed and constructed in the 1920s and is a wonderful family home in a prime location just off Antrim Road.

The property is priced to allow for renovation and modernisation and offers good sized family accommodation which has retained many fine original features and particularly benefits from the superb lounge with attractive fireplace which connects to the dining area. In addition, on the ground floor there is an impressive reception hall, sitting room, study, kitchen with dining and family areas and a shower room.

The property is set in a quiet location, yet remains convenient to many amenities, including transport services, public parks and leading schools. This fine home can only be fully appreciated on internal inspection.