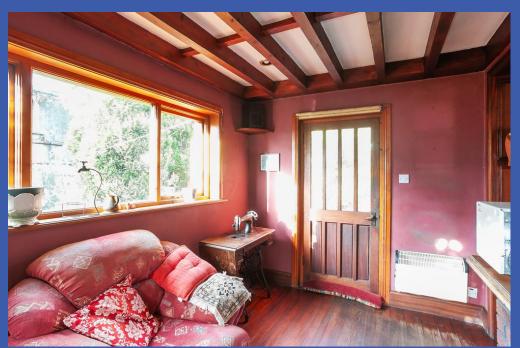

SITTING ROOM 12' 0" x 8' 2" (3.66m x 2.49m) Feature beams to ceiling, picture rail.

**REAR HALL** 

STUDY 8' 0" x 7' 6" (2.44m x 2.29m)

KITCHEN WITH DINING AREA OPEN PLAN TO FAMILY AREA 22' 9" x 11' 10" (6.93m x 3.61m) Range of high and low level units, work surfaces, single drainer stainless steel sink unit with mixer tap, plumbed for washing machine, Irisdonn 5 ring gas hob (mains connected), electric oven under, tiled floor, part tiled wall, feature beams to ceiling.