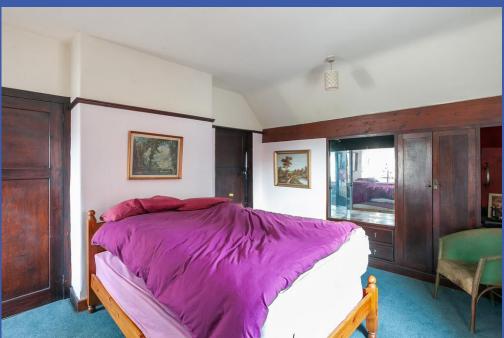

On the upper floor there are two generous bedrooms. The property also benefits from oil central heating.

The internal accommodation is complemented by the delightful corner site with gardens in lawns and sheltered sitting areas along with a detached garage with workshop/studio over.

BEDROOM 2 13' 5" x 13' 3" (4.09m x 4.04m) With built in robe.

BEDROOM 1 13' 4" x 12' 0" (4.06m x 3.66m) Access to roof space storage and built in robes.

**OUTSIDE** Superb corner site with surrounding gardens in lawns with boundary wall and sheltered paved sitting areas.