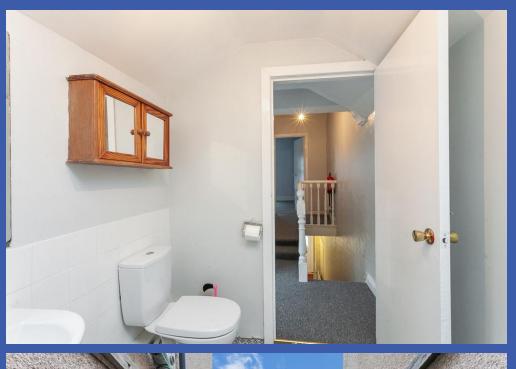

## **FIRST FLOOR**

**SHOWER ROOM** Fully tiled shower cubicle, pedestal wash hand basin and close coupled WC.

**BEDROOM 1 12' 10" x 10' 2" (3.91m x 3.1m)** Range of built in wardrobes.

BEDROOM 2 10' 2" x 8' 6" (3.1m x 2.59m)