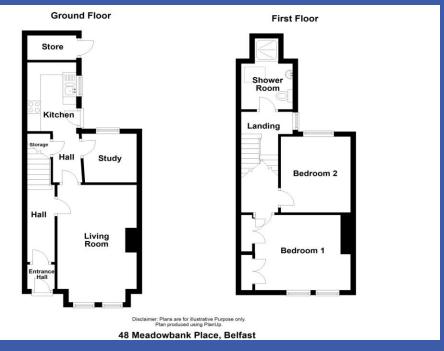

The property is well presented by the current owners and offers well proportioned accommodation with a generous lounge, separate study/home office, fitted kitchen, two good sized bedrooms and a shower room with white suite

## **PROPERTY COMPRISES**

**ENTRANCE PORCH** uPVC double glazed entrance door, tiled floor.

**ENTRANCE HALL** Glazed vestibule door, laminate wood strip floor.

**LOUNGE 15' 0" x 9' 8" (4.57m x 2.95m)** Laminate wood strip floor.

**REAR HALL** Laminate wood strip floor.

**STUDY 6' 7" x 6' 6" (2.01m x 1.98m)** Laminate wood strip floor.

KITCHEN 9' 0" x 6' 0" (2.74m x 1.83m) Range of high and low units with formica worktop surfaces, built in extractor canopy, 1.5 bowl stainless steel sink unit and mixer taps.

## **FIRST FLOOR**

**SHOWER ROOM** Fully tiled shower cubicle, pedestal wash hand basin and close coupled WC.

**BEDROOM 1 12' 10" x 10' 2" (3.91m x 3.1m)** Range of built in wardrobes.

BEDROOM 2 10' 2" x 8' 6" (3.1m x 2.59m)

**OUTSIDE** Yard area, PVC oil tank, boiler house.