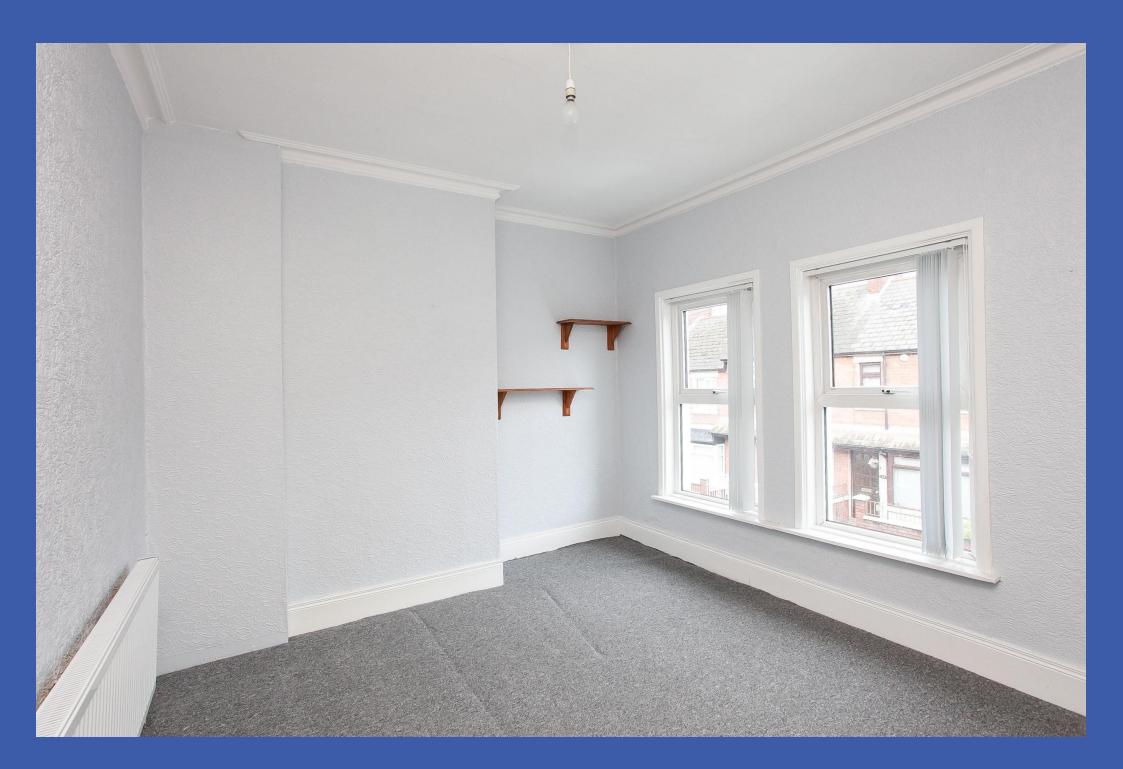

## **FIRST FLOOR**

**SHOWER ROOM** Fully tiled shower cubicle, pedestal wash hand basin and close coupled WC.

**BEDROOM 1 12' 10" x 10' 2" (3.91m x 3.1m)** Range of built in wardrobes.

BEDROOM 2 10' 2" x 8' 6" (3.1m x 2.59m)