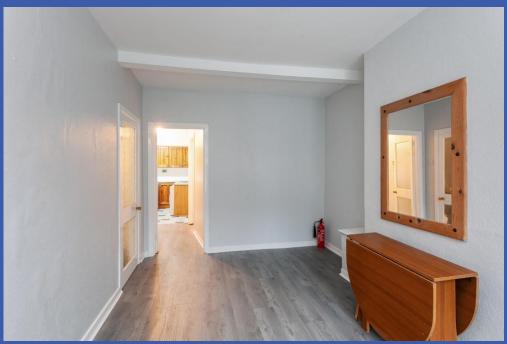

## **PROPERTY COMPRISES**

**ENTRANCE PORCH** uPVC double glazed entrance door, tiled floor.

**ENTRANCE HALL** Glazed vestibule door, laminate wood strip floor.

**LOUNGE 15' 0" x 9' 8" (4.57m x 2.95m)** Laminate wood strip floor.