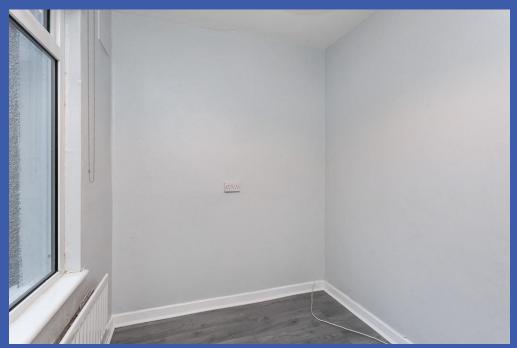

**REAR HALL** Laminate wood strip floor.

**STUDY 6' 7" x 6' 6" (2.01m x 1.98m)** Laminate wood strip floor.

KITCHEN 9' 0" x 6' 0" (2.74m x 1.83m) Range of high and low units with formica worktop surfaces, built in extractor canopy, 1.5 bowl stainless steel sink unit and mixer taps.

## **FIRST FLOOR**

**SHOWER ROOM** Fully tiled shower cubicle, pedestal wash hand basin and close coupled WC.

**BEDROOM 1 12' 10" x 10' 2" (3.91m x 3.1m)** Range of built in wardrobes.

BEDROOM 2 10' 2" x 8' 6" (3.1m x 2.59m)