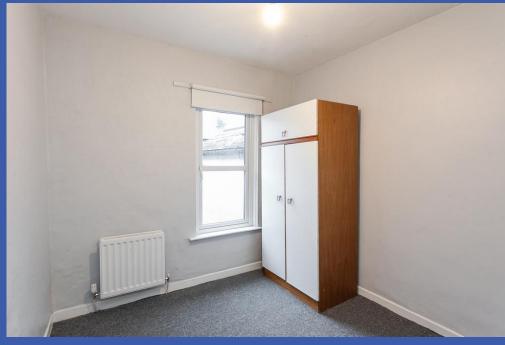

## **FIRST FLOOR**

**SHOWER ROOM** Fully tiled shower cubicle, pedestal wash hand basin and close coupled WC.

**BEDROOM 1 12' 10" x 10' 2" (3.91m x 3.1m)** Range of built in wardrobes.

BEDROOM 2 10' 2" x 8' 6" (3.1m x 2.59m)