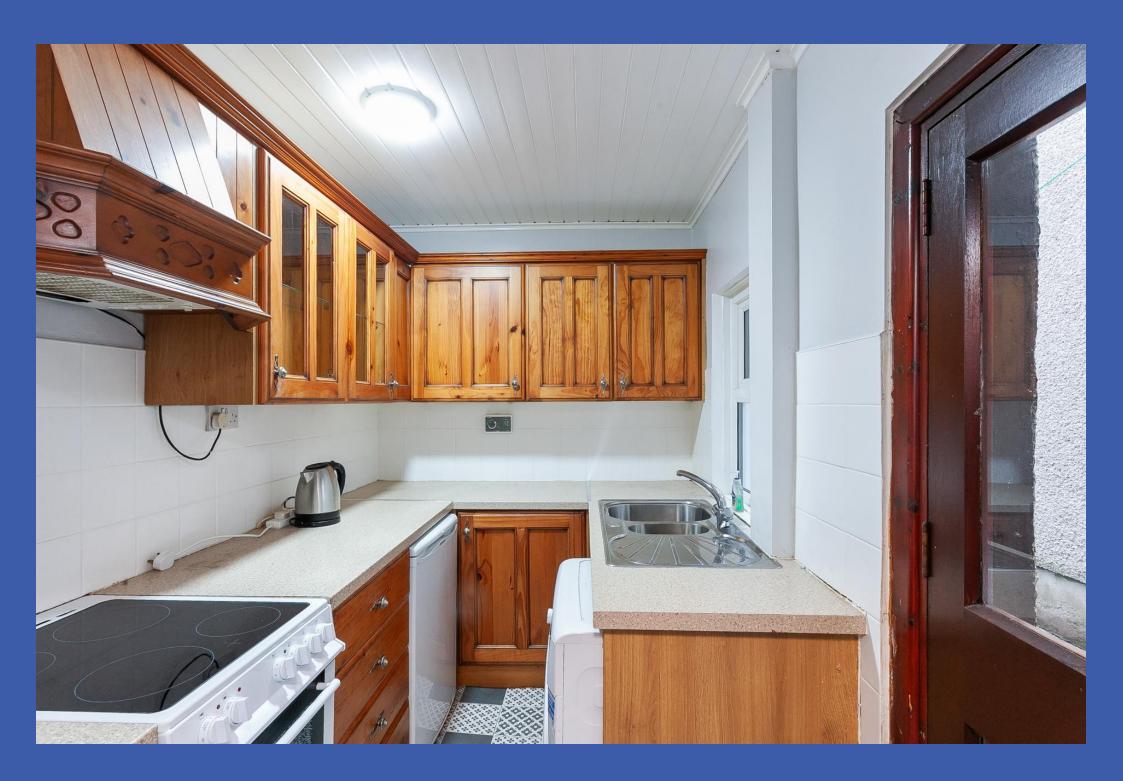

**REAR HALL** Laminate wood strip floor.

**STUDY 6' 7" x 6' 6" (2.01m x 1.98m)** Laminate wood strip floor.

KITCHEN 9' 0" x 6' 0" (2.74m x 1.83m) Range of high and low units with formica worktop surfaces, built in extractor canopy, 1.5 bowl stainless steel sink unit and mixer taps.