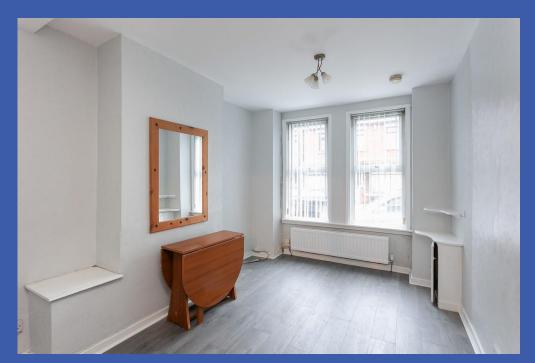

**REAR HALL** Laminate wood strip floor.

**STUDY 6' 7" x 6' 6" (2.01m x 1.98m)** Laminate wood strip floor.

KITCHEN 9' 0" x 6' 0" (2.74m x 1.83m) Range of high and low units with formica worktop surfaces, built in extractor canopy, 1.5 bowl stainless steel sink unit and mixer taps.