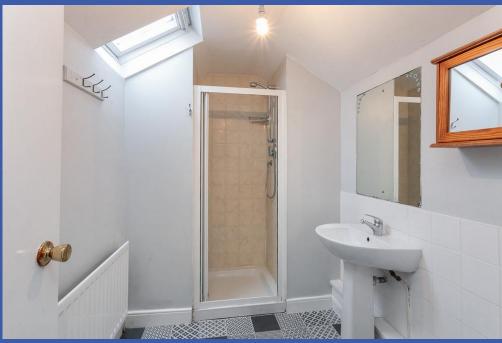

## **FIRST FLOOR**

**SHOWER ROOM** Fully tiled shower cubicle, pedestal wash hand basin and close coupled WC.

**BEDROOM 1 12' 10" x 10' 2" (3.91m x 3.1m)** Range of built in wardrobes.

BEDROOM 2 10' 2" x 8' 6" (3.1m x 2.59m)