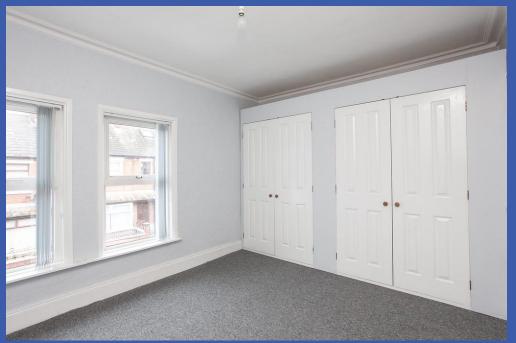

## **FIRST FLOOR**

**SHOWER ROOM** Fully tiled shower cubicle, pedestal wash hand basin and close coupled WC.

**BEDROOM 1 12' 10" x 10' 2" (3.91m x 3.1m)** Range of built in wardrobes.

BEDROOM 2 10' 2" x 8' 6" (3.1m x 2.59m)