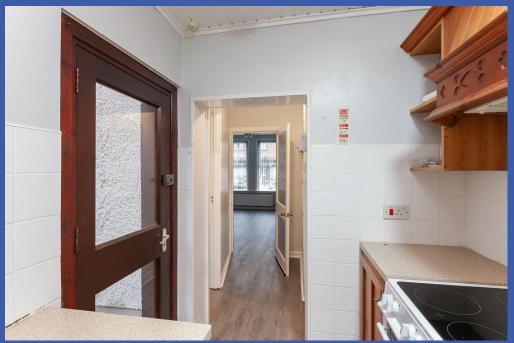

## **PROPERTY COMPRISES**

**ENTRANCE PORCH** uPVC double glazed entrance door, tiled floor.

**ENTRANCE HALL** Glazed vestibule door, laminate wood strip floor.

**LOUNGE 15' 0" x 9' 8" (4.57m x 2.95m)** Laminate wood strip floor.

**REAR HALL** Laminate wood strip floor.

**STUDY 6' 7" x 6' 6" (2.01m x 1.98m)** Laminate wood strip floor.

KITCHEN 9' 0" x 6' 0" (2.74m x 1.83m) Range of high and low units with formica worktop surfaces, built in extractor canopy, 1.5 bowl stainless steel sink unit and mixer taps.