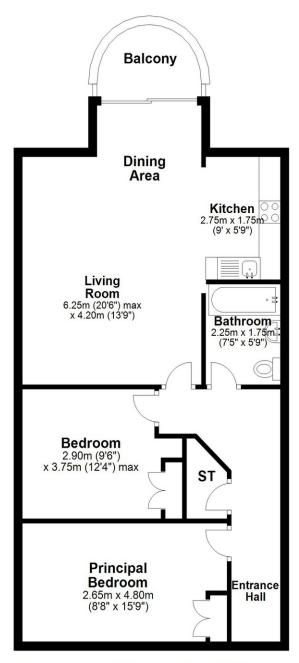

# 57 St Johns Wharf, Belfast, BT1 3LT

Total area: approx. 68.5 sq. metres (736.9 sq. feet)

This plan is for illustrative purposes only.