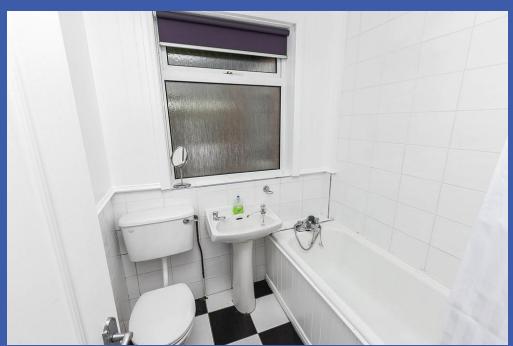

## **INNER HALLWAY**

BATHROOM White suite comprising panelled bath with Mira shower over, low flush WC, pedestal wash hand basin, part tiled walls, tiled floor.

FIRST FLOOR LANDING Access to roof space.