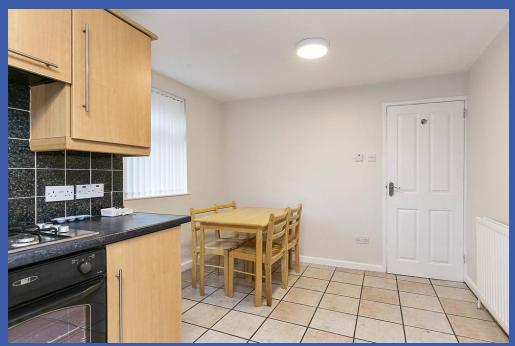

**KITCHEN WITH DINING AREA 16' 0" x 9' 1" (4.88m x 2.77m)** Range of high and low level units, work surfaces, single drainer stainless steel sink unit with mixer tap, 4 ring gas hob with electric oven under and extractor fan over, plumbed for dishwasher, part tiled walls, tiled floor, uPVC double glazed door to rear.