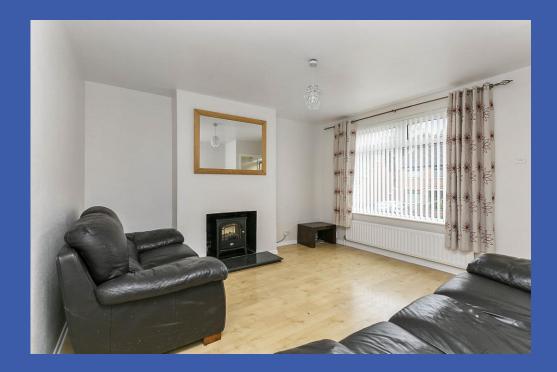

## **PROPERTY COMPRISES**

uPVC double glazed front door to entrance hall.

**ENTRANCE HALL** Cloaks cupboard, laminate wood effect floor.

LOUNGE 13' 7" x 13' 0" (4.14m x 3.96m) Laminate wood effect, hole in wall fireplace with granite hearth.