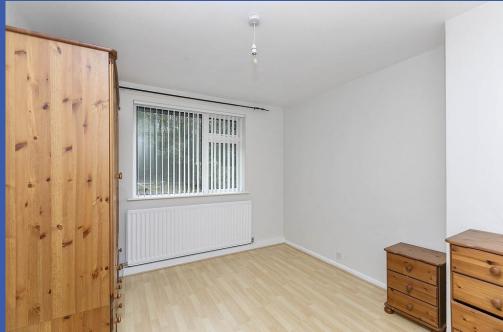

BEDROOM 1 12' 2" x 10' 1" (3.71m x 3.07m)

**BEDROOM 2 10' 9" x 8' 2" (3.28m x 2.49m)** With built in robes and storage.

BEDROOM 3 9' 0" x 6' 2" (2.74m x 1.88m)

**OUTSIDE** Front gardens and lawns, driveway with parking, detached garage, no vehicle access. Raised rear garden in lawns with sheltered sitting area.