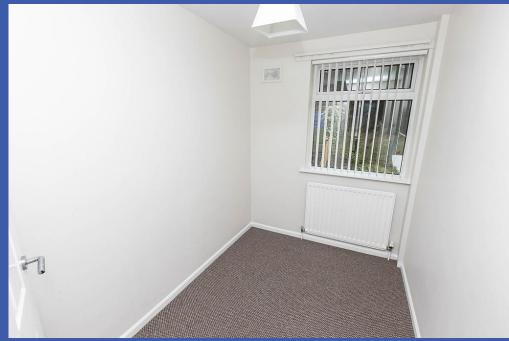

BEDROOM 1 12' 2" x 10' 1" (3.71m x 3.07m)

**BEDROOM 2 10' 9" x 8' 2" (3.28m x 2.49m)** With built in robes and storage.

BEDROOM 3 9' 0" x 6' 2" (2.74m x 1.88m)

**OUTSIDE** Front gardens and lawns, driveway with parking, detached garage, no vehicle access. Raised rear garden in lawns with sheltered sitting area.