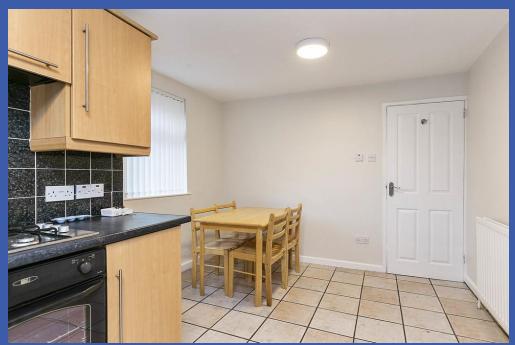

**KITCHEN WITH DINING AREA 16' 0" x 9' 1" (4.88m x 2.77m)** Range of high and low level units, work surfaces, single drainer stainless steel sink unit with mixer tap, 4 ring gas hob with electric oven under and extractor fan over, plumbed for dishwasher, part tiled walls, tiled floor, uPVC double glazed door to rear.