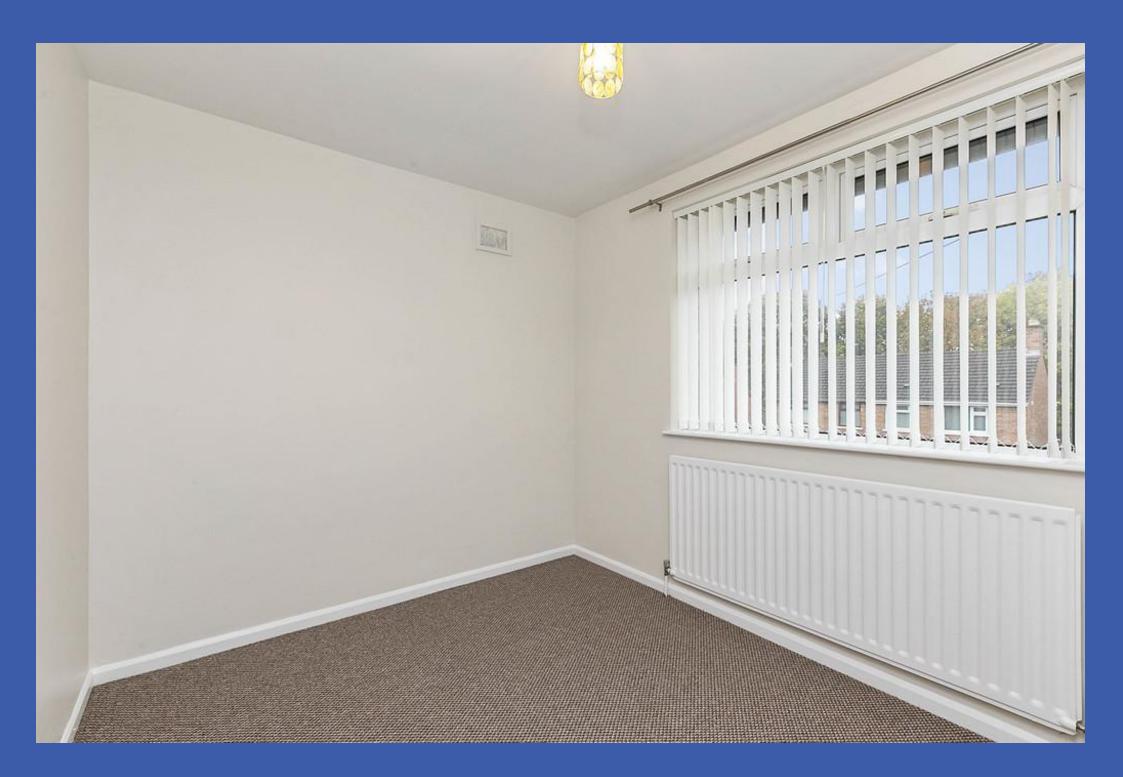

BEDROOM 1 12' 2" x 10' 1" (3.71m x 3.07m)

**BEDROOM 2 10' 9" x 8' 2" (3.28m x 2.49m)** With built in robes and storage.

BEDROOM 3 9' 0" x 6' 2" (2.74m x 1.88m)

**OUTSIDE** Front gardens and lawns, driveway with parking, detached garage, no vehicle access. Raised rear garden in lawns with sheltered sitting area.