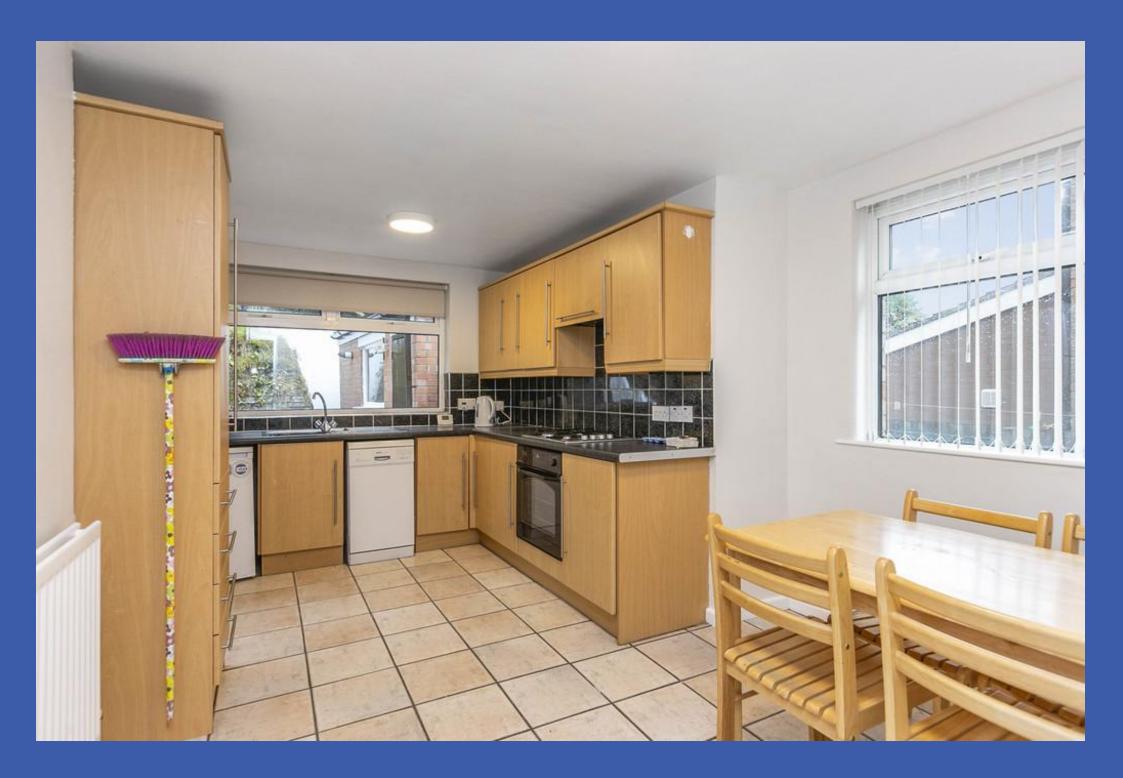

**KITCHEN WITH DINING AREA 16' 0" x 9' 1" (4.88m x 2.77m)** Range of high and low level units, work surfaces, single drainer stainless steel sink unit with mixer tap, 4 ring gas hob with electric oven under and extractor fan over, plumbed for dishwasher, part tiled walls, tiled floor, uPVC double glazed door to rear.