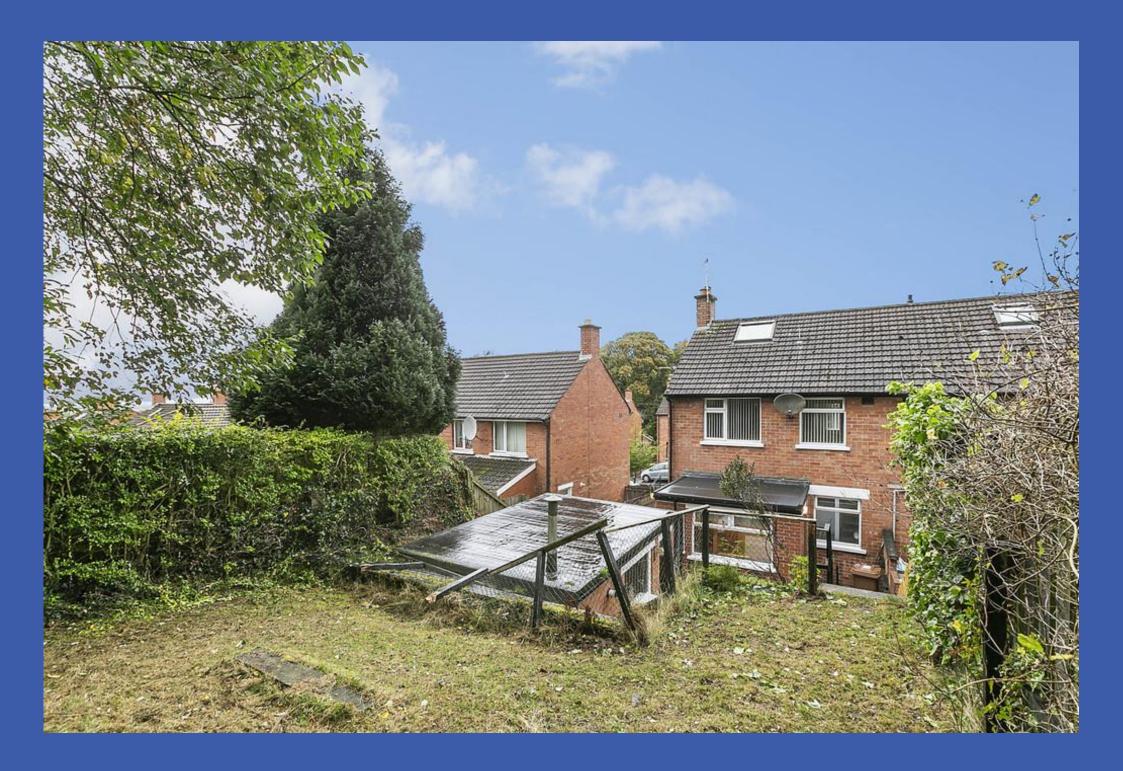

The internal accommodation is perfectly complimented by the front garden and generous, private rear garden in lawns with sheltered sitting area. In addition, the property benefits from gas fired central heating, double glazed windows and driveway parking.

BEDROOM 1 12' 2" x 10' 1" (3.71m x 3.07m)

**BEDROOM 2 10' 9" x 8' 2" (3.28m x 2.49m)** With built in robes and storage.

BEDROOM 3 9' 0" x 6' 2" (2.74m x 1.88m)

**OUTSIDE** Front gardens and lawns, driveway with parking, detached garage, no vehicle access. Raised rear garden in lawns with sheltered sitting area.