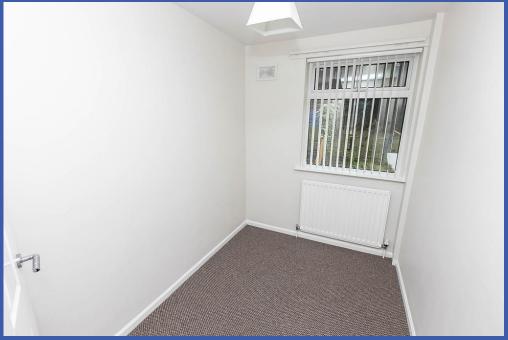

BEDROOM 1 12' 2" x 10' 1" (3.71m x 3.07m)

**BEDROOM 2 10' 9" x 8' 2" (3.28m x 2.49m)** With built in robes and storage.

BEDROOM 3 9' 0" x 6' 2" (2.74m x 1.88m)

**OUTSIDE** Front gardens and lawns, driveway with parking, detached garage, no vehicle access. Raised rear garden in lawns with sheltered sitting area.