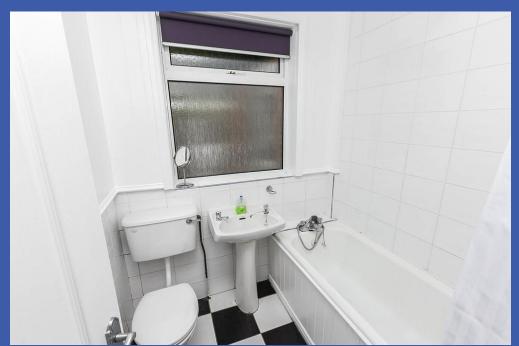

## **INNER HALLWAY**

BATHROOM White suite comprising panelled bath with Mira shower over, low flush WC, pedestal wash hand basin, part tiled walls, tiled floor.

FIRST FLOOR LANDING Access to roof space.