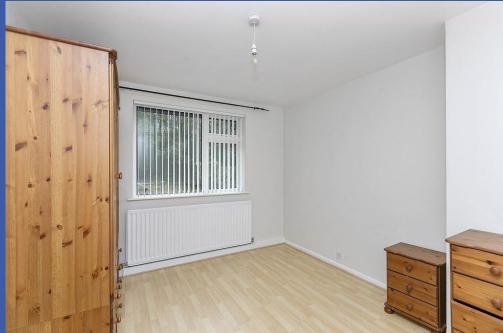

BEDROOM 1 12' 2" x 10' 1" (3.71m x 3.07m)

**BEDROOM 2 10' 9" x 8' 2" (3.28m x 2.49m)** With built in robes and storage.

BEDROOM 3 9' 0" x 6' 2" (2.74m x 1.88m)

**OUTSIDE** Front gardens and lawns, driveway with parking, detached garage, no vehicle access. Raised rear garden in lawns with sheltered sitting area.