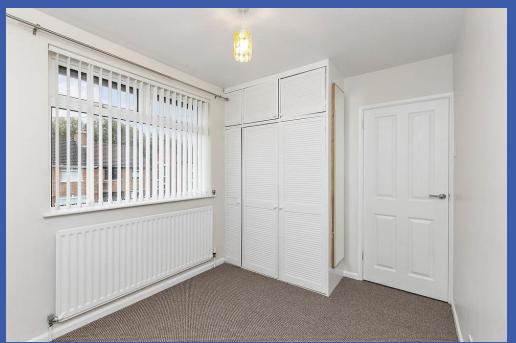

BEDROOM 1 12' 2" x 10' 1" (3.71m x 3.07m)

**BEDROOM 2 10' 9" x 8' 2" (3.28m x 2.49m)** With built in robes and storage.

BEDROOM 3 9' 0" x 6' 2" (2.74m x 1.88m)

**OUTSIDE** Front gardens and lawns, driveway with parking, detached garage, no vehicle access. Raised rear garden in lawns with sheltered sitting area.