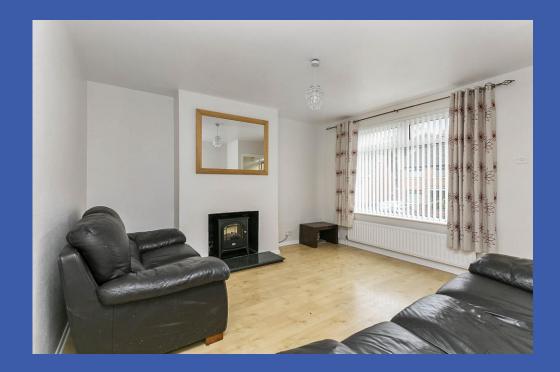

## **PROPERTY COMPRISES**

uPVC double glazed front door to entrance hall.

**ENTRANCE HALL** Cloaks cupboard, laminate wood effect floor.

LOUNGE 13' 7" x 13' 0" (4.14m x 3.96m) Laminate wood effect, hole in wall fireplace with granite hearth.