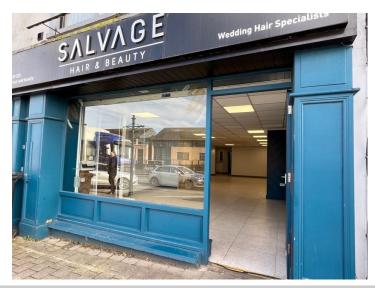

## 84 Duke Street, Waterside, BT47 6DQ

### Ground floor Shop/showroom

Subject premises is a spacious ground floor shop located in the Centre of Duke Street on the Waterside of the City. The property enjoys a generous frontage and benefits from having a good flow of passing traffic throughout the day. The shop was previously used as a successful motorcycle shop and a kitchen showroom. This retail unit would be a fantastic space for someone seeking a good sized unit just outside the City Centre. The Waterside Train Sta-

tion is just across the road and is due for re-development which includes park and ride facilities and is sure to improve public transport to our City.