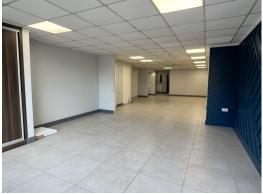

#### Accommodation

- Main shop floor -15.8m x 6.0m (Approx 1000 sq ft)
- Rear office 4m x 4m (Approx170 sq ft)
- Kitchen
- WC

All measurements are to the widest points and are approx.