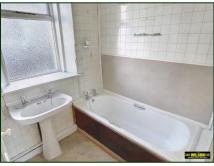

**First Floor** 

**Bedroom (1):** 13' 2" x 17' 4" (4.01m x 5.28m) (into bays)

**Bedroom (2):** 11' 6" x 6' 4" (3.50m x 1.93m) (both max)

Bathroom:

**Separate WC:** 

**Second Floor** 

**Bedroom (3):** 8' 10" x 13' 10" (2.69m x 4.21m) (both max)