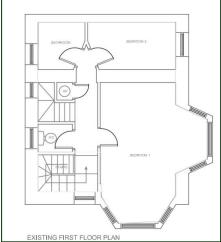

**First Floor** 

**Bedroom (1):** 13' 2" x 17' 4" (4.01m x 5.28m) (into bays)

**Bedroom (2):** 11' 6" x 6' 4" (3.50m x 1.93m) (both max)

Bathroom:

**Separate WC:** 

**Second Floor** 

**Bedroom (3):** 8' 10" x 13' 10" (2.69m x 4.21m) (both max)