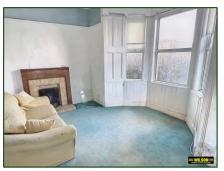

## THE PROPERTY COMPRISES:

**Entrance Hall:** 

**Sitting Room:** 13' 4" x 17' 4" (4.06m x 5.28m) (into bays)

**Dining Room:** 7' 5" x 8' 8" (2.26m x 2.64m)

**Kitchen:** 8' 9" x 6' 2" (2.66m x 1.88m)

Cloakroom: WC.