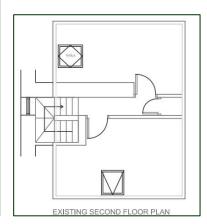

**First Floor** 

**Bedroom (1):** 13' 2" x 17' 4" (4.01m x 5.28m) (into bays)

**Bedroom (2):** 11' 6" x 6' 4" (3.50m x 1.93m) (both max)

Bathroom:

**Separate WC:** 

**Second Floor** 

**Bedroom (3):** 8' 10" x 13' 10" (2.69m x 4.21m) (both max)