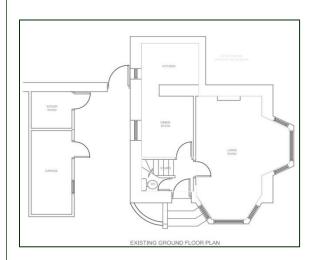

## THE PROPERTY COMPRISES:

**Entrance Hall:** 

**Sitting Room:** 13' 4" x 17' 4" (4.06m x 5.28m) (into bays)

**Dining Room:** 7' 5" x 8' 8" (2.26m x 2.64m)

**Kitchen:** 8' 9" x 6' 2" (2.66m x 1.88m)

Cloakroom: WC.