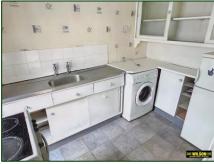

## THE PROPERTY COMPRISES:

**Entrance Hall:** 

**Sitting Room:** 13' 4" x 17' 4" (4.06m x 5.28m) (into bays)

**Dining Room:** 7' 5" x 8' 8" (2.26m x 2.64m)

**Kitchen:** 8' 9" x 6' 2" (2.66m x 1.88m)

Cloakroom: WC.