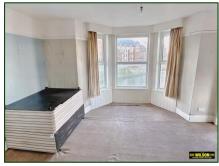

## THE PROPERTY COMPRISES:

**Entrance Hall:** 

**Sitting Room:** 13' 4" x 17' 4" (4.06m x 5.28m) (into bays)

**Dining Room:** 7' 5" x 8' 8" (2.26m x 2.64m)

**Kitchen:** 8' 9" x 6' 2" (2.66m x 1.88m)

Cloakroom: WC.