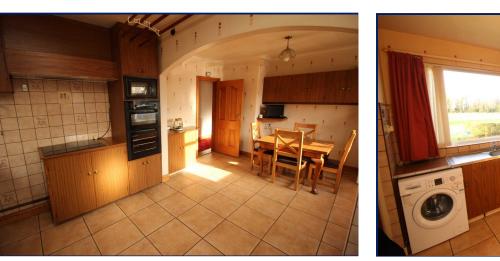

## **Kitchen/ Dining**

19'5" x 11'9" (5.92m x 3.58m)

Range of fitted high and low level units, laminate work tops, double drainer stainless steel sink unit, ceramic oven and electric ovens, open to casual dining area.