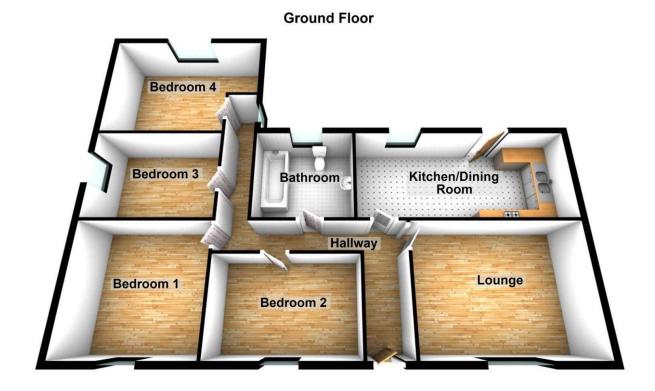

#### **Entrance Hall**

Pvc front door, part double glazed.

#### Lounge

14'5" x 12'8" (4.4m x 3.86m) Feature fireplace with open fire, marble and granite inset and hearth.

## **Kitchen/ Dining**

19'5" x 11'9" (5.92m x 3.58m)

Range of fitted high and low level units, laminate work tops, double drainer stainless steel sink unit, ceramic oven and electric ovens, open to casual dining area.

#### Bedroom 1

14'2" x 11'1" (4.32m x 3.38m) Built-in robes

#### Bedroom 2

10'4" x 10'9" (3.15m x 3.28m) Built-in robes

## **Bedroom 3**

12' x 10'6" (3.66m x 3.2m) Built-in robes

#### Bedroom 4

11'7" x 10'9" (3.53m x 3.28m)

## **Bathroom**

White suite comprising panelled bath, wash hand basin, low level WC, electric shower unit, wall and floor tiling., built-in hot press.