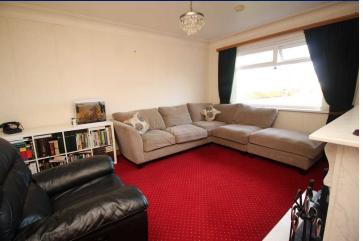

#### Lounge

14'5" x 12'8" (4.4m x 3.86m) Feature fireplace with open fire, marble and granite inset and hearth.