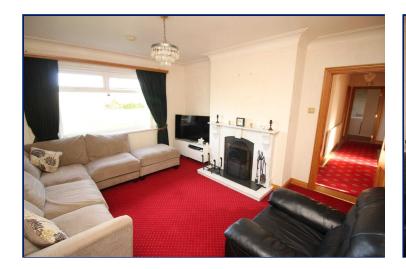

#### Lounge

14'5" x 12'8" (4.4m x 3.86m) Feature fireplace with open fire, marble and granite inset and hearth.