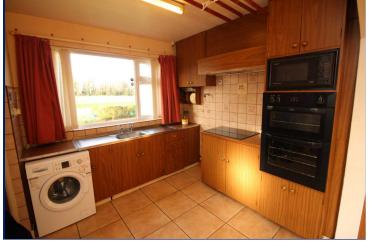

## **Kitchen/ Dining**

19'5" x 11'9" (5.92m x 3.58m)

Range of fitted high and low level units, laminate work tops, double drainer stainless steel sink unit, ceramic oven and electric ovens, open to casual dining area.