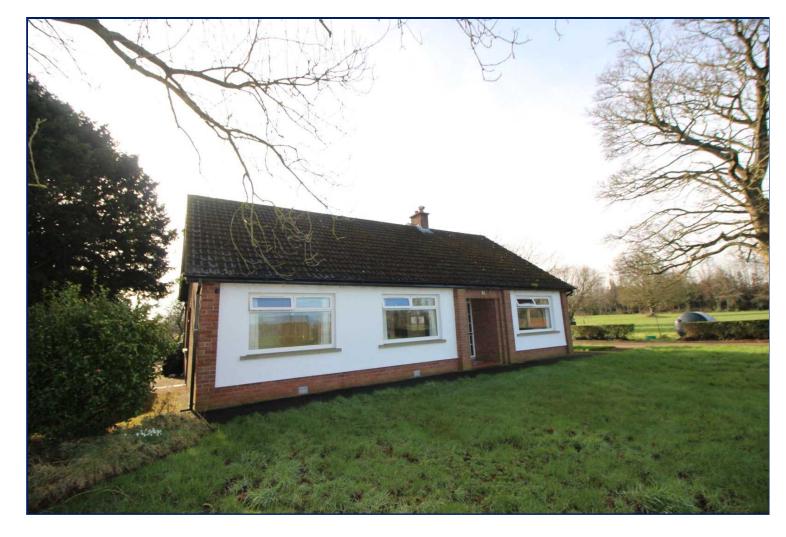

# Blaris Road, Lisburn, County Down, BT27 Asking Price: £235,000 Freehold

Council Tax Band: EPC Rating: E

A delightful and well presented detached bungalow pleasantly situated just off the Blaris Road, convenient to Sprucefield shopping and Lisburn City Centre via road. An appealing semi-rural location yet, only a few minutes drive to local shops and amenities.

# **Large Front Gardens**

Extensive level site with beautiful lawns, variety of mature trees, views towards surrounding countryside.