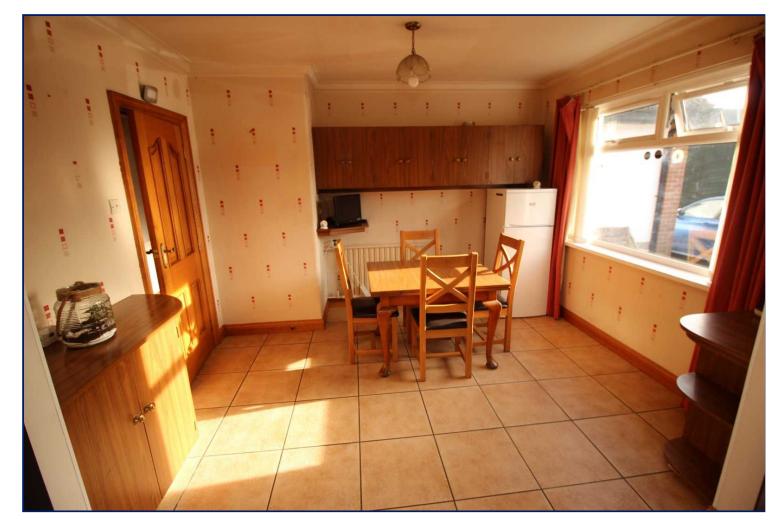

## **Kitchen/ Dining**

19'5" x 11'9" (5.92m x 3.58m)

Range of fitted high and low level units, laminate work tops, double drainer stainless steel sink unit, ceramic oven and electric ovens, open to casual dining area.