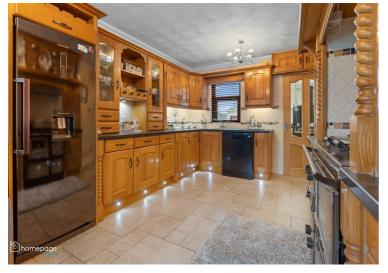

## 20 Dromore Avenue Limavady, BT49 9LX

4

3

Located in the quiet Dromore Avenue Development, outside Limavady, this very well presented 4 bedroom property is a perfect family home.

This beautiful home extends to 1,425 sq ft offering spacious living accommodation and contemporary finished throughout with four generous bedrooms two family bathrooms, utility room, dining area, converted garage, external storage and a large site with ample parking.