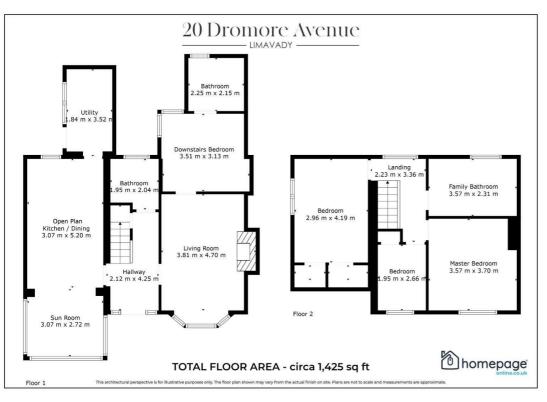

## 20 Dromore Avenue Limavady, BT49 9LX

4

3

Located in the quiet Dromore Avenue Development, outside Limavady, this very well presented 4 bedroom property is a perfect family home.

This beautiful home extends to 1,425 sq ft offering spacious living accommodation and contemporary finished throughout with four generous bedrooms two family bathrooms, utility room, dining area, converted garage, external storage and a large site with ample parking.

This property ideally benefits from a large extension which includes a downstairs bedroom, shower room extension and is wheelchair accessible.

This property is sure to appeal to a wide range of first time buyers or growing families alike.

## Viewing

Please contact our Homepage NI Office on 08000465102 if you wish to arrange a viewing appointment for this property orrequire further information.

LARGE FAMILY HOME

Con Ma

- CIRCA 1,550 SQ FT
- PRIVATE END SITE WITH AMPLE
  PARKING
- 4 BEDROOMS
- 3 BATHROOMS
- ACCESSIBLE DOWNSTAIRS
  BEDROOM
- DOWNSTAIRS SHOWER ROOM
- LARGE EXTENSION
- EXCEPTIONAL CONDITION
  THROUGHOUT