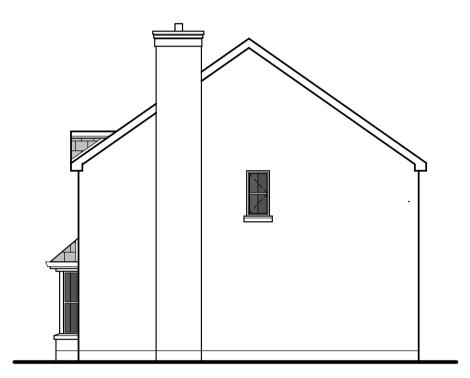

## FINISHES:

Scotts Slemish MK 11 Concrete Roof tiles Colour Premier Black.

Aluminium Seamless Gutters with 60mm Diam. P.V.C. Downpipes colour Black.

Aluminium Fascias And Barges Colour Black, White Aluminium Soffits.

P.V.C.u. Double Glazed Windows and Doors Colour Cream

Sand / Cement Render With Wood Float Finish Painted.

Conc Facing Brick By Acheson Glover as Indicated on Elevations.

Smooth Plaster Plinth Painted.



Front Elevation



Side Elevation





## Side Elevation

## **Rear Elevation**



Ground Floor 61.80 m2

 260
 3350

 Bedroom 2
 Bedroom 2

 1200
 Bedroom 1

 Bedroom 1
 Bedroom 1

 Bedroom 3
 3150

First Floor<sub>72.64 m2</sub>

| JOB TITLE                                 |                               |                                                   |
|-------------------------------------------|-------------------------------|---------------------------------------------------|
| Proposed Private Housing                  | Developme                     | ent At                                            |
| Craigavon Road, Fintona,                  | Co. Tyrone.                   |                                                   |
| DRAWING TITLE: Planning Drav              | ving Hous                     | se Ty