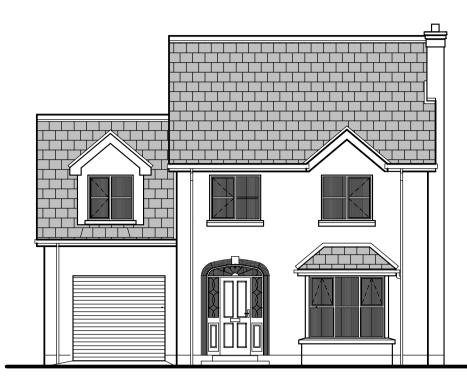

## FINISHES:

Scotts Slemish MK 11 Concrete Roof tiles Colour Premier Black.

Aluminium Seamless Gutters with 60mm Diam. P.V.C. Downpipes colour Black.

Aluminium Fascias And Barges Colour Black, White Aluminium Soffits.

P.V.C.u. Double Glazed Windows and Doors Colour Cream

Sand / Cement Render With Wood Float Finish Painted.

Conc Facing Brick By Acheson Glover as Indicated on Elevations.

Smooth Plaster Plinth Painted.

Front Elevation