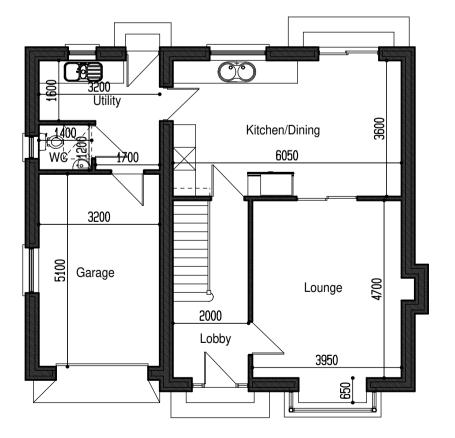

| JOB TITLE                                 |                               |                                                   |
|-------------------------------------------|-------------------------------|---------------------------------------------------|
| Proposed Private Housing                  | Developme                     | ent At                                            |
| Craigavon Road, Fintona,                  | Co. Tyrone.                   |                                                   |
| DRAWING TITLE: Planning Drav              | ving Hous                     | se Type 7 Detache                                 |
| <u>CLIENT:</u><br>Conkir Developments Ltd |                               | AMENDMENTS:                                       |
| DATE: February 2018                       |                               | AGENT:                                            |
| <u>SCALE:</u> 1 : 100                     |                               | Bernard J. Donnelly M.C.I.A.T.<br>30 Lismore Road |
| <u>drawing no:</u> C / 604 / 08           | ARCHITECTURAL<br>TECHNOLOGIST | Ballygawley.<br>Tel./Fax. 028855 67113.           |