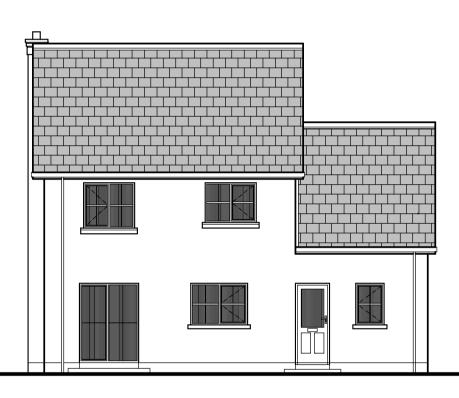

## **Rear Elevation**

Ground Floor 61.80 m2

 260
 3350

 Bedroom 2
 Bedroom 2

 1200
 Bedroom 1

 Bedroom 1
 Bedroom 1

 Bedroom 3
 3150

First Floor<sub>72.64 m2</sub>