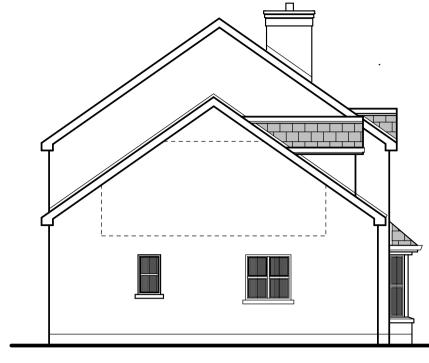

## FINISHES:

Scotts Slemish MK 11 Concrete Roof tiles Colour Premier Black.

Aluminium Seamless Gutters with 60mm Diam. P.V.C. Downpipes colour Black.

Aluminium Fascias And Barges Colour Black, White Aluminium Soffits.

P.V.C.u. Double Glazed Windows and Doors Colour Cream

Sand / Cement Render With Wood Float Finish Painted.

Conc Facing Brick By Acheson Glover as Indicated on Elevations.

Smooth Plaster Plinth Painted.



Front Elevation



Side Elevation





## Side Elevation

## **Rear Elevation**



Ground Floor 61.80 m2

 260
 3350

 Bedroom 2
 Bedroom 2

 1200
 Bedroom 1

 Bedroom 1
 Bedroom 1

 Bedroom 3
 3150

First Floor<sub>72.64 m2</sub>

| JOB TITLE                                 |                               |                                                   |
|-------------------------------------------|-------------------------------|---------------------------------------------------|
| Proposed Private Housing                  | Developme                     | ent At                                            |
| Craigavon Road, Fintona,                  | Co. Tyrone.                   |                                                   |
| DRAWING TITLE: Planning Drav              | ving Hous