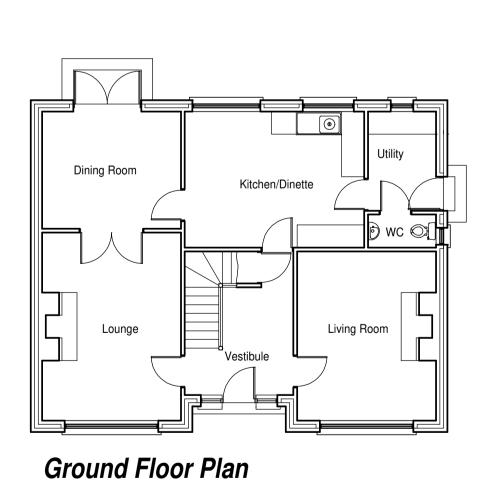

Side Elevation.

Front Elevation.

83.14m 2

Rear Elevation.

Side Elevation.

First Floor Plan

JOB TITLE

Proposed Private Housing Development At Craigavon Road, Fintona, Co. Tyrone...