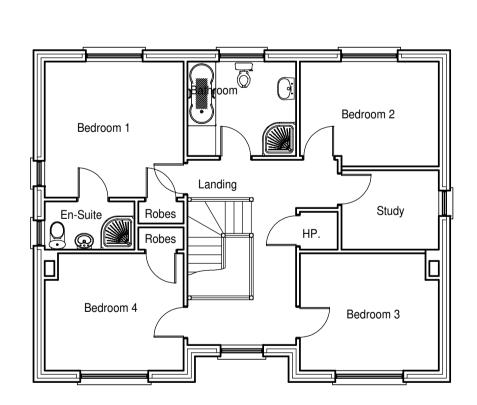

Side Elevation.

Front Elevation.

83.14m 2

Rear Elevation.

Side Elevation.

First Floor Plan

JOB TITLE

Proposed Private Housing Development At Craigavon Road, Fintona, Co. Tyrone...