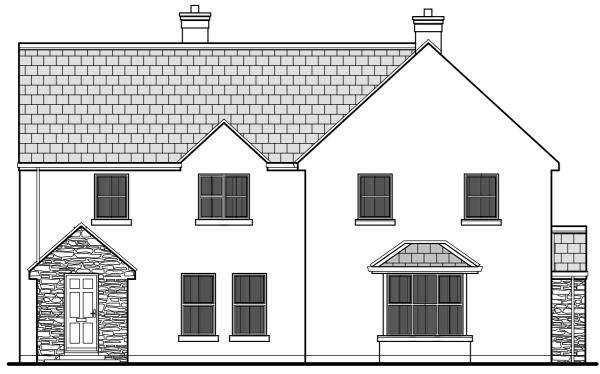

Side Elevation.





Front Elevation

House Type 5

House Type 6







## Rear Elevation.

Side Elevation.

## Finishes Premier Black Flat Profile Concrete Rooftiles By Scotts P.V.C. Fascia Colour Black with With White Soffits Aluminium Seamless Gutters With 65mm Diam. P.V.C. Downpipes colour Black. PVC Double Glazed Windows And Doors Colour Cream. Coloured Render With Smooth Wood Float Finish 2 Course P.C. Conc. Cills, By Specialist Firm Raised Plaster Bands To All Ext Corners and Around Openings Natural Sandstone To Front Porch Linear Built.

## JOB TITLE Proposed Private Housing Development

At Craigavon Road, Fintona, Co. Tyrone...

DRAWING TITLE: Planning Drawing... House Type 5 & 6

CLIENT: DATE: February 2018... <u>SCALE:</u> 1 : 100...

<u>drawing no:</u> C / 605 / 05...



AGENT: Bernard J. Donne