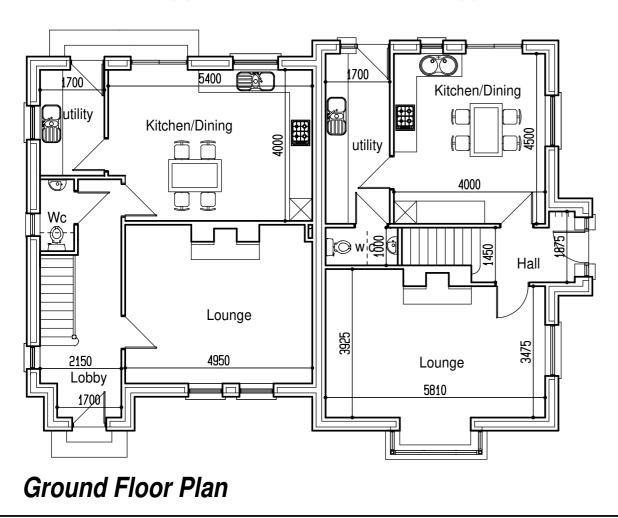

## JOB TITLE Proposed Private Housing Development

At Craigavon Road, Fintona, Co. Tyrone...

DRAWING TITLE: Planning Drawing... House Type 5 & 6

CLIENT: DATE: February 2018... <u>SCALE:</u> 1 : 100...

<u>drawing no:</u> C / 605 / 05...