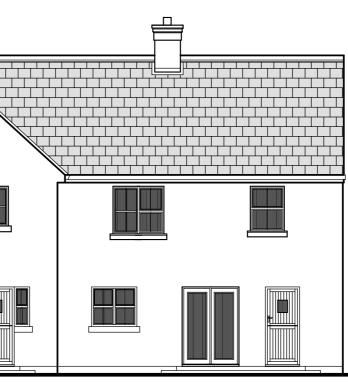

## Rear Elevation.

Side Elevation.

## Finishes Premier Black Flat Profile Concrete Rooftiles By Scotts P.V.C. Fascia Colour Black with With White Soffits Aluminium Seamless Gutters With 65mm Diam. P.V.C. Downpipes colour Black. PVC Double Glazed Windows And Doors Colour Cream. Coloured Render With Smooth Wood Float Finish 2 Course P.C. Conc. Cills, By Specialist Firm Raised Plaster Bands To All Ext Corners and Around Openings Natural Sandstone To Front Porch Linear Built.