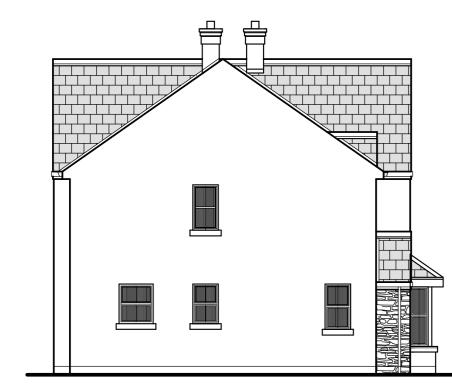

Side Elevation.





Front Elevation

House Type 5

House Type 6







## Rear Elevation.

Side Elevation.

## Finishes Premier Black Flat Profile Concrete Rooftiles By Scotts P.V.C. Fascia Colour Black with With White Soffits Aluminium Seamless Gutters With 65mm Diam. P.V.C. Downpipes colour Black. PVC Double Glazed Windows And Doors Colour Cream. Coloured Render With Smooth Wood Float Finish 2 Course P.C. Conc. Cills, By Specialist Firm Raised Plaster Bands To All Ext Corners and Around Openings Natural Sandstone To Front Porch Linear Built.

## JOB TITLE Proposed Private Housing Development

At Craigavon Road, Fintona, Co. Tyrone...

DRAWING TITLE: Planning Drawing... House Type 5 & 6

CLIENT: DATE: February 2018... <u>SCALE:</u> 1 : 100...

<u>drawing no:</u> C / 605 / 05...



AGEN