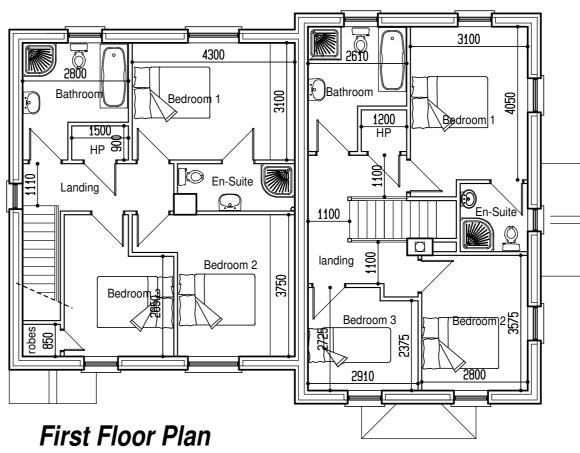

Side Elevation.





Front Elevation

House Type 5

House Type 6







## Rear Elevation.

Side Elevation.

## Finishes Premier Black Flat Profile Concrete Rooftiles By Scotts P.V.C. Fascia Colour Black with With White Soffits Aluminium Seamless Gutters With 65mm Diam. P.V.C. Downpipes colour Black. PVC Double Glazed Windows And Doors Colour Cream. Coloured Render With Smooth Wood Float Finish 2 Course P.C. Conc. Cills, By Specialist Firm Raised Plaster Bands To All Ext Corners and Around Openings Natural Sandstone To Front Porch Linear Built.

## JOB TITLE Proposed Private Housing Development

At Craigavon Road, Fintona, Co. Tyrone...

DRAWING TITLE: Planning Drawing... House Type 5 & 6

CLIENT: DATE: February 2018... <u>SCALE:</u> 1 : 100...

<u>drawing no:</u> C / 605 / 05...



AGENT: Bernard J. Donnelly M.C.I.A.T. 30 Lismore Road ARCHITECTURAL TECHNO