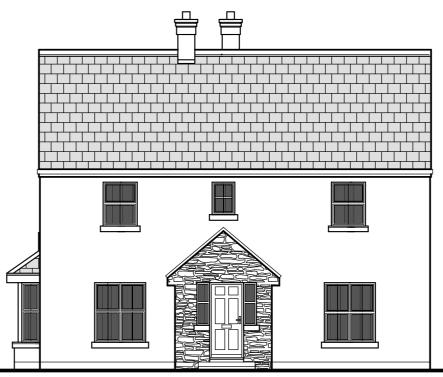

Side Elevation.





Front Elevation

House Type 5

House Type 6







## Rear Elevation.

Side Elevation.

## Finishes Premier Black Flat Profile Concrete Rooftiles By Scotts P.V.C. Fascia Colour Black with With White Soffits Aluminium Seamless Gutters With 65mm Diam. P.V.C. Downpipes colour Black. PVC Double Glazed Windows And Doors Colour Cream. Coloured Render With Smooth Wood Float Finish 2 Course P.C. Conc. Cills, By Specialist Firm Raised Plaster Bands To All Ext Corners and Around Openings Natural Sandstone To Front Porch Linear Built.

## JOB TITLE Proposed Private Housing Development

At Craigavon Road, Fintona, Co. Tyrone...

DRAWING TITLE: Planning Drawing... House Type 5 & 6

CLIENT: DATE: February 2018... <u>SCALE:</u> 1 : 100...

<u>drawing no:</u> C / 605 / 05...



AGENT: Bernard J. Donnell