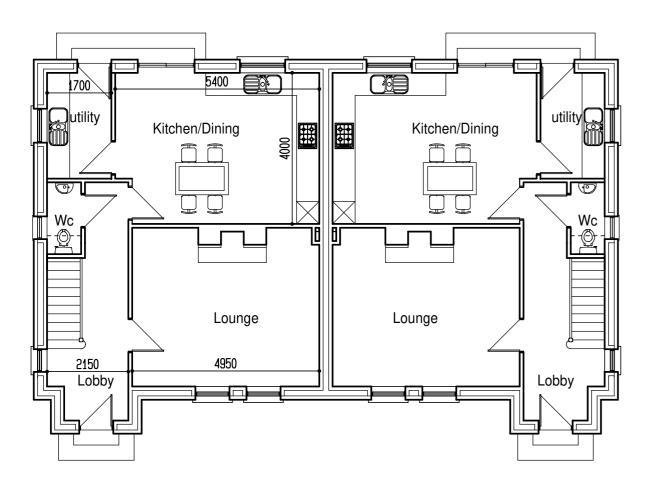

Side Elevation.

Front Elevation

**Ground Floor Plan** 

Rear Elevation.

Side Elevation.

First Floor Plan