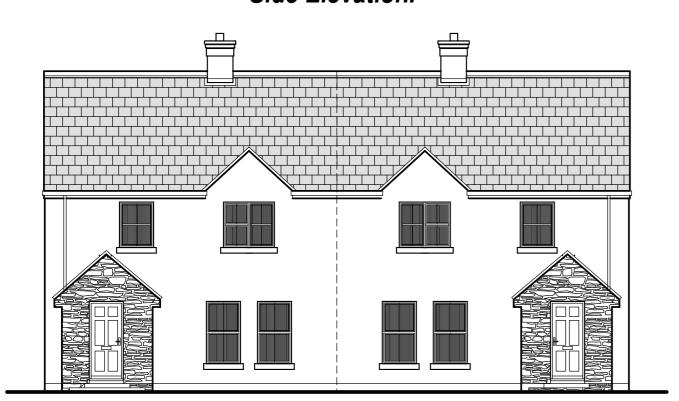

Side Elevation.

Front Elevation

**Ground Floor Plan** 

Rear Elevation.

Side Elevation.

First Floor Plan

## Finishes

Premier Black Flat Profile Concrete Rooftiles By Scotts P.V.C. Fascia Colour Black with With White Soffits Aluminium Seamless Gutters With 65mm Diam. P.V.C. Downpipes colour Black. PVC Double Glazed Windows And Doors Colour Cream. Coloured Render With Smooth Wood Float Finish 2 Course P.C. Conc. Cills, By Specialist Firm Raised Plaster Bands To All Ext Corners and Around Openings Natural Sandstone To Front Porch