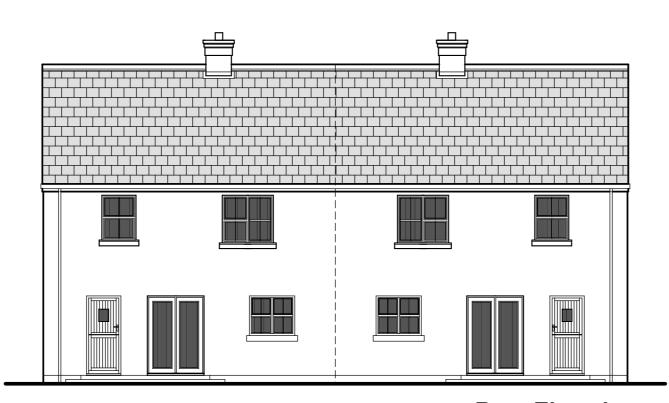

Side Elevation.

Front Elevation

**Ground Floor Plan** 

Rear Elevation.

Side Elevation.

First Floor Plan

## Finishes

Premier Black Flat Profile Concrete Rooftiles By Scotts P.V.C. Fascia Colour Black with With White Soffits Aluminium Seamless Gutters With 65mm Diam. P.V.C. Downpipes colour Black. PVC Double Glazed Windows And Doors Colour Cream. Coloured Render With Smooth Wood Float Finish 2 Course P.C. Conc. Cills, By Specialist Firm Raised Plaster Bands To All Ext Corners and Around Openings Natural Sandstone To Front Porch