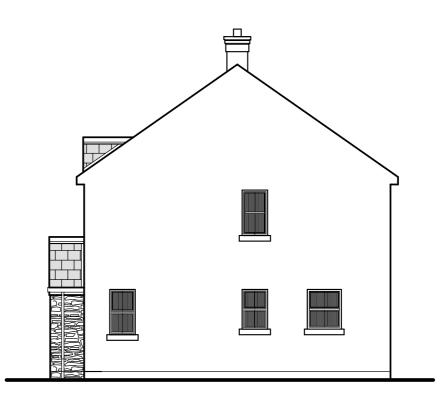

Side Elevation.

Front Elevation

**Ground Floor Plan** 

Rear Elevation.

Side Elevation.

First Floor Plan

## Finishes

Premier Black Flat Profile Concrete Rooftiles By Scotts P.V.C. Fascia Colour Black with With White Soffits Aluminium Seamless Gutters With 65mm Diam. P.V.C. Downpipes colour Black. PVC Double Glazed Windows And Doors Colour Cream. Coloured Render With Smooth Wood Float Finish 2 Course P.C. Conc. Cills, By Specialist Firm Raised Plaster Bands To All Ext Corners and Around Openings Natural Sandstone To Front Porch