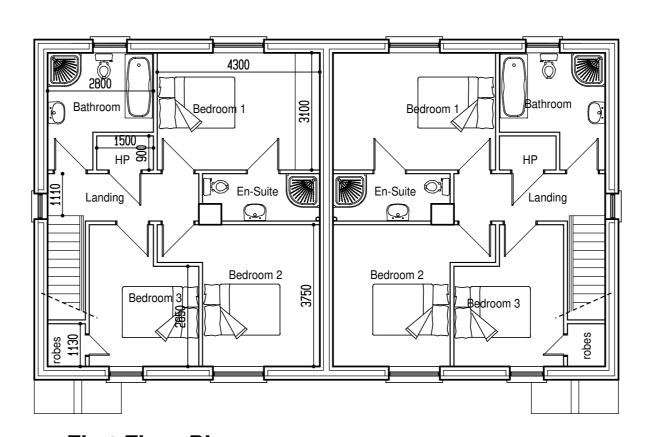

Side Elevation.

Front Elevation

**Ground Floor Plan** 

Rear Elevation.

Side Elevation.

First Floor Plan