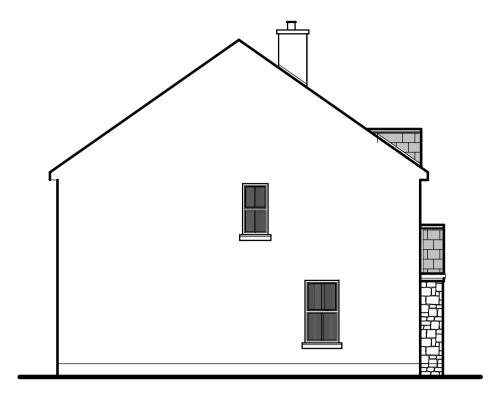

Front Elevation.

Side Elevation.

**Finishes** 

Premier Black Flat Profile Concrete

P.V.C. Fascia Colour Black with

Aluminium Seamless Gutters With 65mm Diam. P.V.C. Downpipes colour Black.

Rooftiles By Scotts

With White Soffits

Rear Elevation.

Side Elevation.

Ground Floor Plan

First Floor Plan

JOB TITLE
Proposed Private Housing Development
At Craigavon Road, Fintona, Co. Tyrone...

Planning Drawing... House Type 2 / 2H...