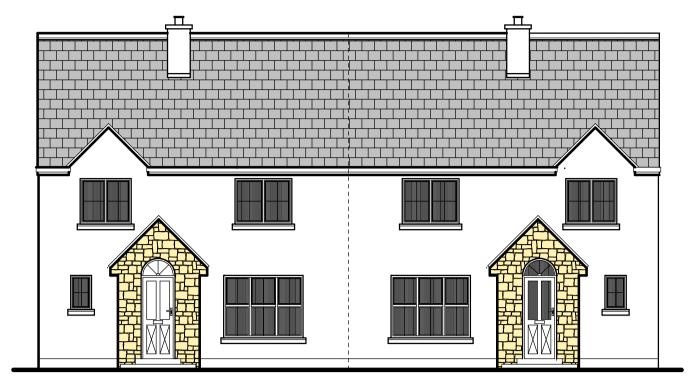

Front Elevation.

Side Elevation.

**Finishes** 

Premier Black Flat Profile Concrete

P.V.C. Fascia Colour Black with

Aluminium Seamless Gutters With 65mm Diam. P.V.C. Downpipes colour Black.

Rooftiles By Scotts