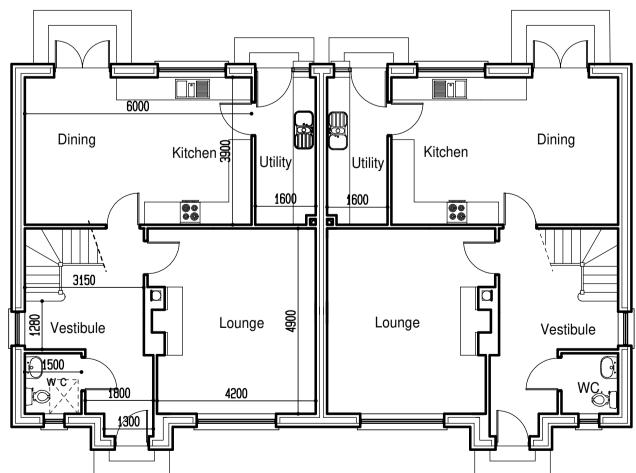

With White Soffits

Rear Elevation.

Side Elevation.

Ground Floor Plan

First Floor Plan

JOB TITLE
Proposed Private Housing Development
At Craigavon Road, Fintona, Co. Tyrone...

Planning Drawing... House Type 2 / 2H...