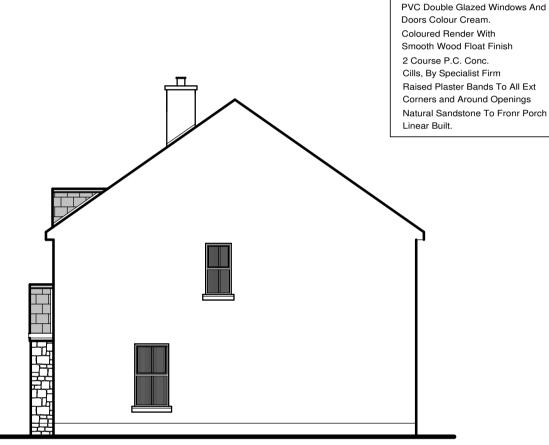

With White Soffits

Rear Elevation.

Side Elevation.

Ground Floor Plan

First Floor Plan

JOB TITLE
Proposed Private Housing Development
At Craigavon Road, Fintona, Co. Tyrone...

Planning Drawing... House Type 2 / 2H...

Front Elevation.

Side Elevation.

**Finishes** 

Premier Black Flat Profile Concrete

P.V.C. Fascia Colour Black with

Aluminium Seamless Gutters With 65mm Diam. P.V.C. Downpipes colour Black.

Rooftiles By Scotts