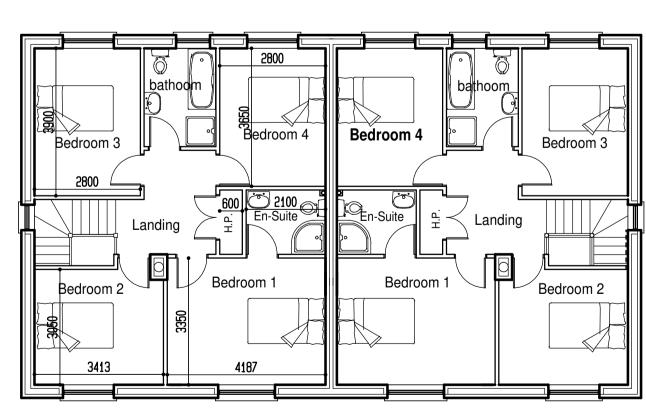

With White Soffits

Rear Elevation.

Side Elevation.

Ground Floor Plan

First Floor Plan

JOB TITLE
Proposed Private Housing Development
At Craigavon Road, Fintona, Co. Tyrone...

Planning Drawing... House Type 2 / 2H...