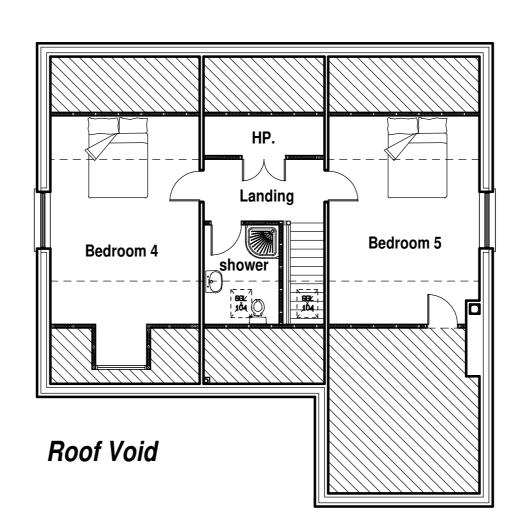

Coloured Render With Smooth Wood Float Finish

2 Course P.C. Conc. Cills, By Specialist Firm

Raised Plaster Bands To All Ext Corners and Around Openings

JOB TITLE
Proposed Private Housing Development At Craigavon Road, Fintona, Co. Tyrone...

Planning Drawing... House Type 1

CLIENT.

CHARTERED AMENDMENTS: DATE: February 2018...

SCALE: 1:100...

DRAWING NO: C / 605 / 01...

AGENT:
Bernard J. Donnelly M.C.I.A.T.
30 Lismore Road ARCHITECTUHAL
TECHNOLOGIST
Tel./Fax. 028855 67113.