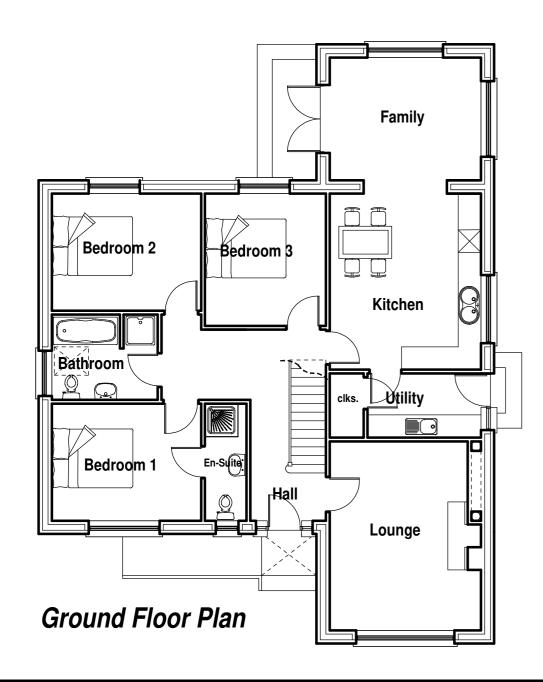

Coloured Render With Smooth Wood Float Finish

2 Course P.C. Conc. Cills, By Specialist Firm

Raised Plaster Bands To All Ext Corners and Around Openings

JOB TITLE
Proposed Private Housing Development At Craigavon Road, Fintona, Co. Tyrone...

Planning Drawing... House Type 1

CLIENT.

CHARTERED AMENDMENTS: DATE: February 2018...

SCALE: 1:100...

DRAWING NO: C / 605 / 01...

AGENT:
Bernard J. Donnelly M.C.I.A.T.
30 Lismore Road ARCHITECTUHAL
TECHNOLOGIST
Tel./Fax. 028855 67113.