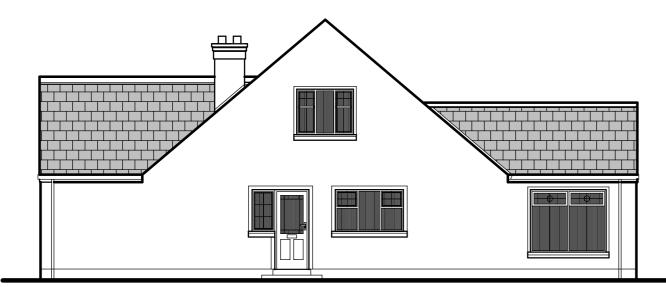

Front Elevation



Side Elevation



Rear Elevation



Side Elevation

## **Finishes**

Premier Black Flat Profile Concrete Rooftiles By Scaotts

P.V.C. Fascia Colour Black with With White Soffits

Aluminium Seamless Gutters With 65mm Diam. P.V.C. Downpipes colour Black.

PVC Double Glazed Windows And Doors Colour Cream.

Coloured Render With Smooth Wood Float Finish

2 Course P.C. Conc. Cills, By Specialist Firm

Raised Plaster Bands To All Ext Corners and Around Openings





JOB TITLE
Proposed Private Housing Development At Craigavon Road, Fintona, Co. Tyrone...

Planning Drawing... House Type 1

CLIENT.

CHARTERED AMENDMENTS: DATE: February 2018...

SCALE: 1:100...

DRAWING NO: C / 605 / 01...



AGENT:
Bernard J. Donnelly M.C.I.A.T.
30 Lismore Road ARCHITECTUHAL
TECHNOLOGIST
Tel./Fax. 028855 67113.