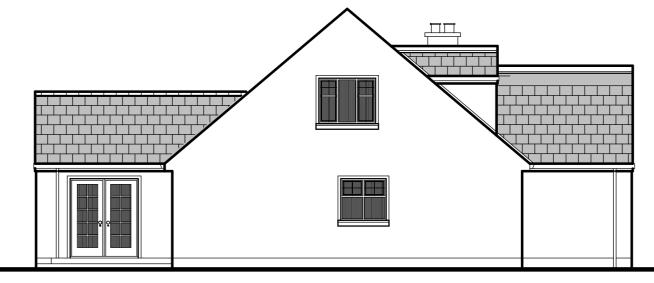

Front Elevation



Side Elevation



Rear Elevation



Side Elevation

## **Finishes**

Premier Black Flat Profile Concrete Rooftiles By Scaotts

P.V.C. Fascia Colour Black with With White Soffits

Aluminium Seamless Gutters With 65mm Diam. P.V.C. Downpipes colour Black.

PVC Double Glazed Windows And Doors Colour Cream.

Coloured Render With Smooth Wood Float Finish

2 Course P.C. Conc. Cills, By Specialist Firm

Raised Plaster Bands To All Ext Corners and Around Openings





JOB TITLE
Proposed Private Housing Development At Craigavon Road, Fintona, Co. Tyrone...

Planning Drawing... House Type 1

CLIENT.

CHARTERED AMENDMENTS: DATE: February 2018...

SCALE: 1:100...

DRAWING NO: C / 605 / 01...



AGENT:
Bernard J. Donnelly M.C.I.A.T.
30 Lismore Road ARCHITECTUHAL
TECHNOLOGIST
Tel./Fax. 028855 67113.