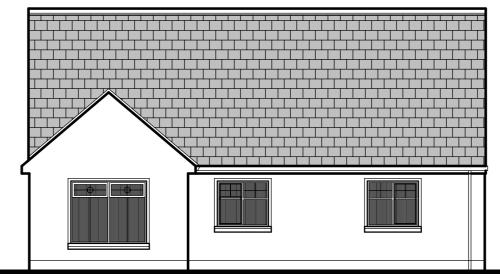

Front Elevation



Side Elevation



Rear Elevation



Side Elevation

## **Finishes**

Premier Black Flat Profile Concrete Rooftiles By Scaotts

P.V.C. Fascia Colour Black with With White Soffits

Aluminium Seamless Gutters With 65mm Diam. P.V.C. Downpipes colour Black.

PVC Double Glazed Windows And Doors Colour Cream.

Coloured Render With Smooth Wood Float Finish

2 Course P.C. Conc. Cills, By Specialist Firm

Raised Plaster Bands To All Ext Corners and Around Openings





JOB TITLE
Proposed Private Housing Development At Craigavon Road, Fintona, Co. Tyrone...

Planning Drawing... House Type 1

CLIENT.

CHARTERED AMENDMENTS: DATE: February 2018...

SCALE: 1:100...

DRAWING NO: C / 605 / 01...



AGENT:
Bernard J. Donnelly M.C.I.A.T.
30 Lismore Road ARCHITECTUHAL
TECHNOLOGIST
Tel./Fax. 028855 67113.