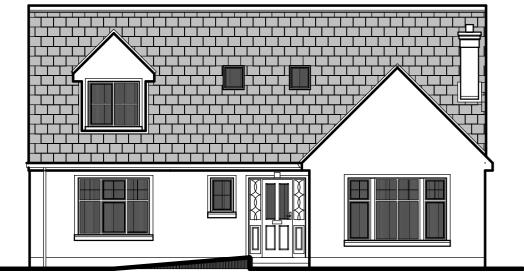

Front Elevation



Side Elevation



Rear Elevation



Side Elevation

## **Finishes**

Premier Black Flat Profile Concrete Rooftiles By Scaotts

P.V.C. Fascia Colour Black with With White Soffits

Aluminium Seamless Gutters With 65mm Diam. P.V.C. Downpipes colour Black.

PVC Double Glazed Windows And Doors Colour Cream.

Coloured Render With Smooth Wood Float Finish

2 Course P.C. Conc. Cills, By Specialist Firm

Raised Plaster Bands To All Ext Corners and Around Openings





JOB TITLE
Proposed Private Housing Development At Craigavon Road, Fintona, Co. Tyrone...

Planning Drawing... House Type 1

CLIENT.

CHARTERED AMENDMENTS: DATE: February 2018...

SCALE: 1:100...

DRAWING NO: C / 605 / 01...



AGENT:
Bernard J. Donnelly M.C.I.A.T.
30 Lismore Road ARCHITECTUHAL
TECHNOLOGIST
Tel./Fa