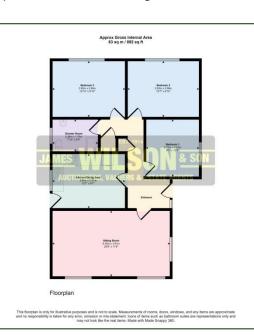

## THE PROPERTY COMPRISES:

| Entrance Hall:       | PVC double glazed door and side panel. Dado rail, pine tongue and groove ceiling, cloak cupboard.                                                                                                                                                                                                         |
|----------------------|-----------------------------------------------------------------------------------------------------------------------------------------------------------------------------------------------------------------------------------------------------------------------------------------------------------|
| Sitting Room:        | 20' 8" x 11' 6" (6.30m x 3.51m)<br>Hardwood fireplace surround with tiled inset and polished granite hearth.                                                                                                                                                                                              |
| Kitchen/Dining Area: | 12' 7" $x$ 9' 7" (3.84m $x$ 2.91m)<br>Range of high and low level units with laminate doors and work surface,<br>integrated high level oven, hob. Stainless steel sink and drainer, plumbed for<br>dishwasher, extractor fan. Part wall tiling, pine tongue and groove ceiling with<br>recessed lighting. |
| Bedroom 1:           | 9' 1" x 10' 1" (2.77m x 3.07m)                                                                                                                                                                                                                                                                            |
| Bedroom 2:           | 12' 7" x 9' 10" (3.83m x 2.99m)                                                                                                                                                                                                                                                                           |
| Bedroom 3:           | 12' 10" x 9' 10" (3.90m x 2.99m)                                                                                                                                                                                                                                                                          |
| Shower Room:         | 7' 10" x 5' 9" (2.38m x 1.76m)<br>White suite comprising W.C, pedestal W.H.B, quadrant shower cubicle with electric shower. Wall tiling, pine tongue and groove ceiling.                                                                                                                                  |
| Airing Cupboard      | electric shower. Wair tilling, pine tongue and groove celling.                                                                                                                                                                                                                                            |
| External:            | Front - Tarmac driveway, lawn, flowerbeds, trees and shrubs.<br>Rear - Enclosed rear garden with southern aspect, path, patio, lawn, trees<br>and shrubs. Glasshouse, PVC oil storage tank.                                                                                                               |
| Detached Garage:     | <i>13' 0" x 16' 2" (3.96m x 4.92m)</i><br>Roller door, light and power.                                                                                                                                                                                                                                   |
| Utility Room:        | <i>12' 11" x 5' 10" (3.93m x 1.78m)</i><br>Plumbed for washing machine, oil fired boiler, pedestal W.C, W.H.B.                                                                                                                                                                                            |
| Viewings:            | By Appointments with the Agent.                                                                                                                                                                                                                                                                           |