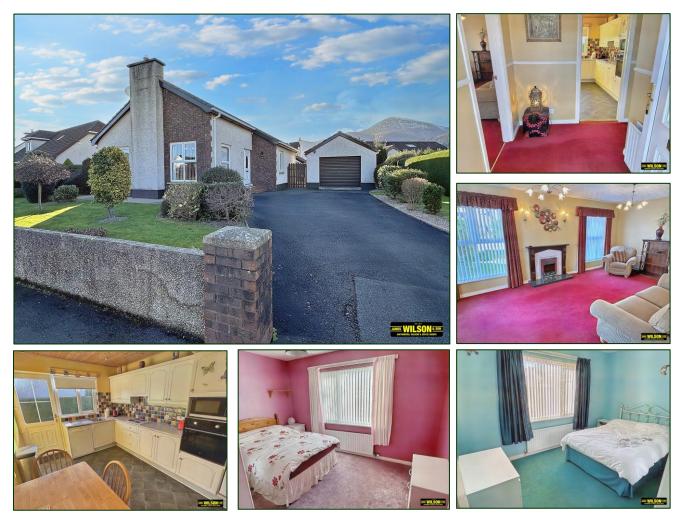

## 41 Marguerite Park Newcastle BT33 OPE

Detached Bungalow

This three bedroom bungalow is situated in a peaceful residential area off Bryansford Road. The rear of the property has a southern aspect and has good views of the Mourne Mountains.

- Sitting Room, Kitchen/Dining Area
- 3 Bedrooms
- Modern Shower Room
- Oil Fired Central Heating, Condenser Boiler
- PVC Double Glazed Windows and Doors
- Detached Garage, Utility Room
- Tarmac Driveway
- Front & Rear Garden
- Offers in the Region Of £250,000

## THE PROPERTY COMPRISES:

| Entrance Hall:       | PVC double glazed door and side panel. Dado rail, pine tongue and groove ceiling, cloak cupboard.                                                                                                                                                                                                         |
|----------------------|-----------------------------------------------------------------------------------------------------------------------------------------------------------------------------------------------------------------------------------------------------------------------------------------------------------|
| Sitting Room:        | 20' 8" x 11' 6" (6.30m x 3.51m)<br>Hardwood fireplace surround with tiled inset and polished granite hearth.                                                                                                                                                                                              |
| Kitchen/Dining Area: | 12' 7" $x$ 9' 7" (3.84m $x$ 2.91m)<br>Range of high and low level units with laminate doors and work surface,<br>integrated high level oven, hob. Stainless steel sink and drainer, plumbed for<br>dishwasher, extractor fan. Part wall tiling, pine tongue and groove ceiling with<br>recessed lighting. |
| Bedroom 1:           | 9' 1" x 10' 1" (2.77m x 3.07m)                                                                                                                                                                                                                                                                            |
| Bedroom 2:           | 12' 7" x 9' 10" (3.83m x 2.99m)                                                                                                                                                                                                                                                                           |
| Bedroom 3:           | 12' 10" x 9' 10" (3.90m x 2.99m)                                                                                                                                                                                                                                                                          |
| Shower Room:         | 7' 10" x 5' 9" (2.38m x 1.76m)<br>White suite comprising W.C, pedestal W.H.B, quadrant shower cubicle with electric shower. Wall tiling, pine tongue and groove ceiling.                                                                                                                                  |
| Airing Cupboard      | electric shower. Wair tilling, pine tongue and groove celling.                                                                                                                                                                                                                                            |
| External:            | Front - Tarmac driveway, lawn, flowerbeds, trees and shrubs.<br>Rear - Enclosed rear garden with southern aspect, path, patio, lawn, trees<br>and shrubs. Glasshouse, PVC oil storage tank.                                                                                                               |
| Detached Garage:     | <i>13' 0" x 16' 2" (3.96m x 4.92m)</i><br>Roller door, light and power.                                                                                                                                                                                                                                   |
| Utility Room:        | <i>12' 11" x 5' 10" (3.93m x 1.78m)</i><br>Plumbed for washing machine, oil fired boiler, pedestal W.C, W.H.B.                                                                                                                                                                                            |
| Viewings:            | By Appointments with the Agent.                                                                                                                                                                                                                                                                           |