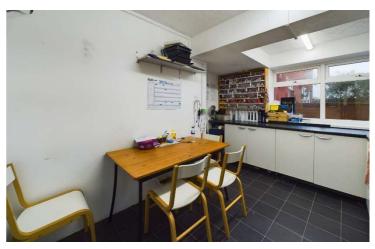

**Kitchen** - 11'9" x 8'5" (3.58m x 2.57m)

Outside- Off road parking for 5 vehicles.

**Agents Note** - It is understood from the current owners that a new lease will be granted at £950.00 per calendar month with terms to be negotiated. The cost to draw up the lease to be covered on a 50/50 basis between the ingoing tenant and landlord.