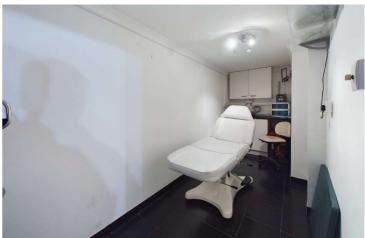

**Main Styling Room** - 21'10" x 18'3" (6.65m x 5.56m)

**WC** - 4'11" x 4'1" (1.5m x 1.24m)

**Inner Hall** - 15'7" x 8'9" (4.75m x 2.67m)

**Secondary Styling Room** - 12'7" x 9'4" (3.84m x 2.84m)

**Treatment Room** - 15'3" x 5'5" (4.65m x 1.65m)