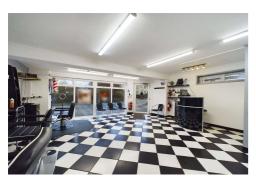

**Main Styling Room** - 21'10" x 18'3" (6.65m x 5.56m)

**WC** - 4'11" x 4'1" (1.5m x 1.24m)

**Inner Hall** - 15'7" x 8'9" (4.75m x 2.67m)

**Secondary Styling Room** - 12'7" x 9'4" (3.84m x 2.84m)

**Treatment Room** - 15'3" x 5'5" (4.65m x 1.65m)