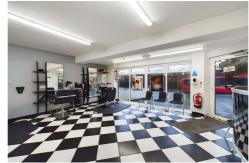

**Main Styling Room** - 21'10" x 18'3" (6.65m x 5.56m)

**WC** - 4'11" x 4'1" (1.5m x 1.24m)

**Inner Hall** - 15'7" x 8'9" (4.75m x 2.67m)

**Secondary Styling Room** - 12'7" x 9'4" (3.84m x 2.84m)

**Treatment Room** - 15'3" x 5'5" (4.65m x 1.65m)