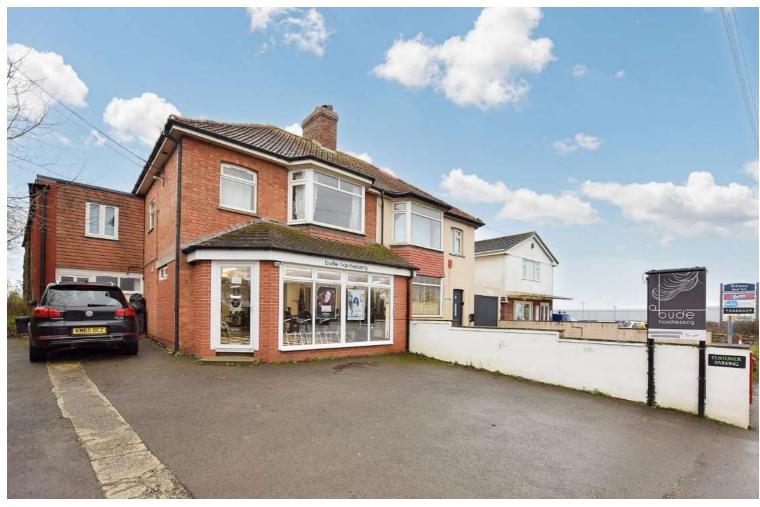

Bude Hairdressing Stratton Road Bude Cornwall EX23 8AF

## Bude Hairdressing, Stratton Road, Bude, Cornwall, EX23 8AF

An exciting investment opportunity to take over a well-established hair dressers/barber shop in the thriving coastal town of Bude. This well presented premises occupies a great position for foot and passing vehicular traffic. Sold with all fixtures and fittings including 10 styling chairs and the benefit of a renewable lease. Viewing strictly by appointment through Bond Oxborough Phillips. EPC Rating -TBC.