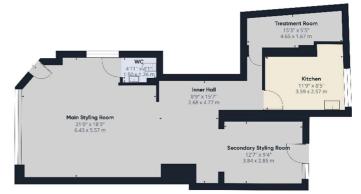

**Main Styling Room** - 21'10" x 18'3" (6.65m x 5.56m)

**WC** - 4'11" x 4'1" (1.5m x 1.24m)

**Inner Hall** - 15'7" x 8'9" (4.75m x 2.67m)

**Secondary Styling Room** - 12'7" x 9'4" (3.84m x 2.84m)

**Treatment Room** - 15'3" x 5'5" (4.65m x 1.65m)

**Kitchen** - 11'9" x 8'5" (3.58m x 2.57m)

Outside- Off road parking for 5 vehicles.

**Agents Note** - It is understood from the current owners that a new lease will be granted at £950.00 per calendar month with terms to be negotiated. The cost to draw up the lease to be covered on a 50/50 basis between the ingoing tenant and landlord.