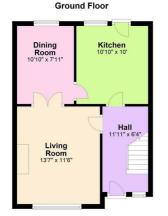

# Accommodation

The ground floor accommodation comprises entrance hall leading to a living room with fire and surround. kitchen with integrated dishwasher and freestanding hob & oven, space for a washing machine and fridge-freezer leading to a low maintenance paved garden area and separate dining room. The first floor has three bedrooms and a three piece bathroom suite with shower over bath. The linen closet is located in the bathroom.