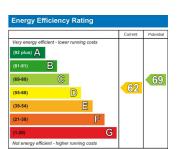

# Accommodation

The ground floor accommodation comprises entrance hall leading to a living room with fire and surround. kitchen with integrated dishwasher and freestanding hob & oven, space for a washing machine and fridge-freezer leading to a low maintenance paved garden area and separate dining room. The first floor has three bedrooms and a three piece bathroom suite with shower over bath. The linen closet is located in the bathroom.