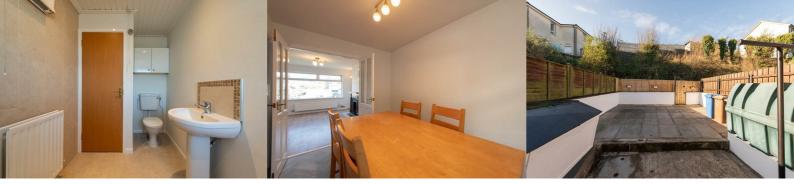

# Accommodation

The ground floor accommodation comprises entrance hall leading to a living room with fire and surround. kitchen with integrated dishwasher and freestanding hob & oven, space for a washing machine and fridge-freezer leading to a low maintenance paved garden area and separate dining room. The first floor has three bedrooms and a three piece bathroom suite with shower over bath. The linen closet is located in the bathroom.