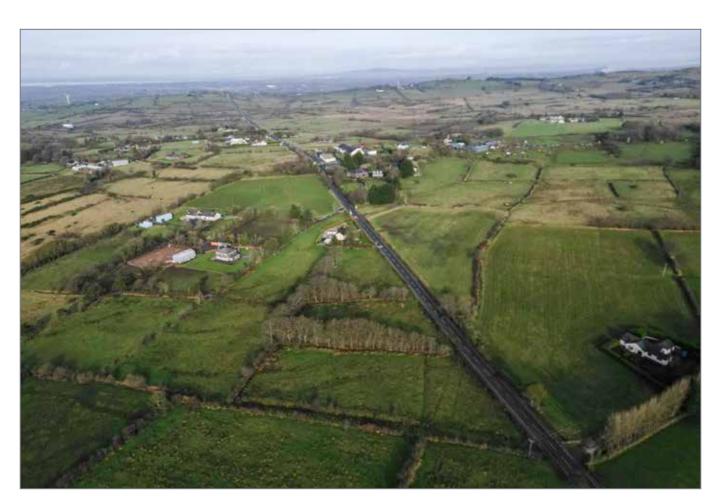

### Details

We are delighted to bring to the market this seven-acre plot of agricultural land located on the Rock Road in Lisburn. The subject land is situated in a convenient rural location just over five miles from Belfast and Lisburn, and less than fifteen minutes from Belfast International Airport.

### **KEY FEATURES**

- Circa Seven Acres Agricultural Land For Sale Located on Rock Road, Lisburn
- Property at 5 Rock Road and Surrounding Gardens / Outhouses not Included in Transaction
- Superb Uninterrupted Views Across Stoneyford Reservoir
- Situated in a Convenient Rural Location Just Over Five Miles from Belfast and Lisburn, and Less Than Fifteen Minutes from Belfast International Airport
- Google Satellite Map Outlining Site Boundary for Reference Only
- Excellent Road Frontage and Three Separate Access Points
- Quality Land with Boundary Fencing and Gates Suitable for Grazing and Arable Purposes
- Maps and Details are for General Identification Only
- These Particulars do not Form Part of any Offer or Contract and Must not be Relied Upon as Statements or Representations of Fact
- Direct Access to the Land Must be Arranged by Private Appointment Through the Selling Agent
- Map and Further Particulars Available from Simon Brien Lisburn Road Office on 02890 668 888