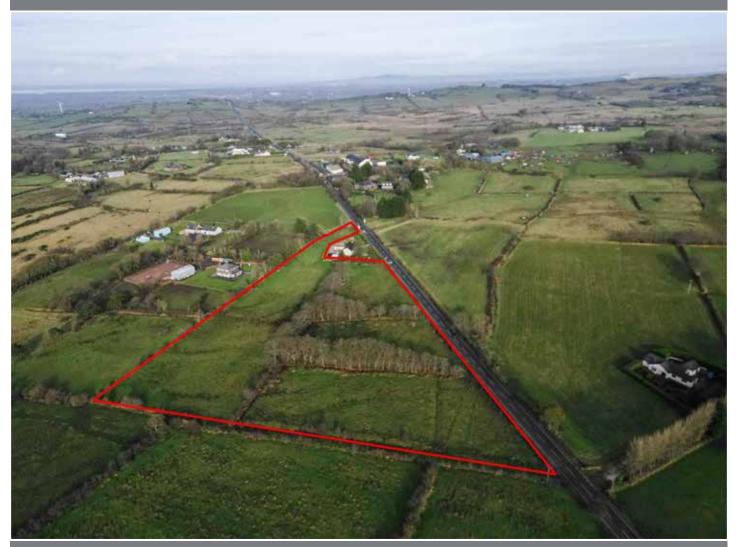

### Details

We are delighted to bring to the market this seven-acre plot of agricultural land located on the Rock Road in Lisburn. The subject land is situated in a convenient rural location just over five miles from Belfast and Lisburn, and less than fifteen minutes from Belfast International Airport.

### **KEY FEATURES**

- Circa Seven Acres Agricultural Land For Sale Located on Rock Road, Lisburn
- Property at 5 Rock Road and Surrounding Gardens / Outhouses not Included in Transaction
- Superb Uninterrupted Views Across Stoneyford Reservoir
- Situated in a Convenient Rural Location Just Over Five Miles from Belfast and Lisburn, and Less Than Fifteen Minutes from Belfast International Airport
- Google Satellite Map Outlining Site Boundary for Reference Only
- Excellent Road Frontage and Three Separate Access Points
- Quality Land with Boundary Fencing and Gates Suitable for Grazing and Arable Purposes
- Maps and Details are for General Identification Only
- These Particulars do not Form Part of any Offer or Contract and Must not be Relied Upon as Statements or Representations of Fact
- Direct Access to the Land Must be Arranged by Private Appointment Through the Selling Agent
- Map and Further Particulars Available from Simon Brien Lisburn Road Office on 02890 668 888