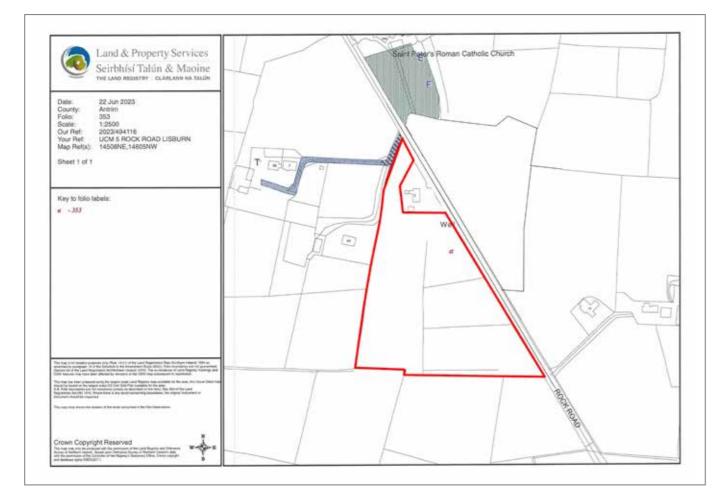

Maps and details are for general identification only. These particulars do not form part of any offer or contract and must not be relied upon as statements or representations of fact.

The property, gardens and outhouses at 5 Rock Road are not part of the transaction. The land currently has no immediate planning or development potential. We recommend any parties interested in development potential make their own planning enquiries.

### **KEY FEATURES**

- Circa Seven Acres Agricultural Land For Sale Located on Rock Road, Lisburn
- Property at 5 Rock Road and Surrounding Gardens / Outhouses not Included in Transaction
- Superb Uninterrupted Views Across Stoneyford Reservoir
- Situated in a Convenient Rural Location Just Over Five Miles from Belfast and Lisburn, and Less Than Fifteen Minutes from Belfast International Airport
- Google Satellite Map Outlining Site Boundary for Reference Only
- Excellent Road Frontage and Three Separate Access Points
- Quality Land with Boundary Fencing and Gates Suitable for Grazing and Arable Purposes
- Maps and Details are for General Identification Only
- These Particulars do not Form Part of any Offer or Contract and Must not be Relied Upon as Statements or Representations of Fact
- Direct Access to the Land Must be Arranged by Private Appointment Through the Selling Agent
- Map and Further Particulars Available from Simon Brien Lisburn Road Office on 02890 668 888