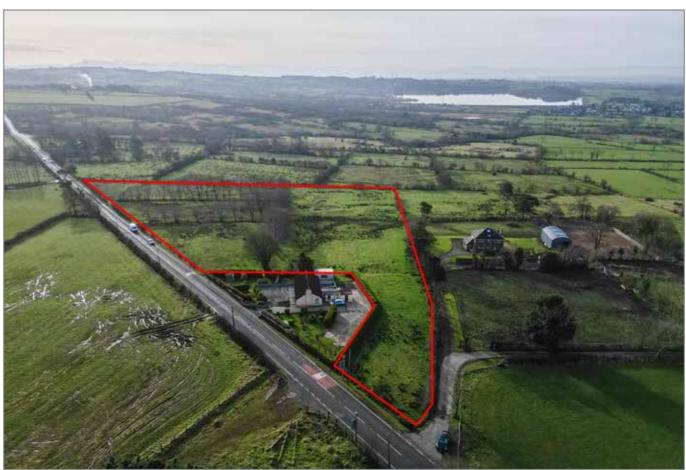

### Details

We are delighted to bring to the market this seven-acre plot of agricultural land located on the Rock Road in Lisburn. The subject land is situated in a convenient rural location just over five miles from Belfast and Lisburn, and less than fifteen minutes from Belfast International Airport.

### **KEY FEATURES**

- Circa Seven Acres Agricultural Land For Sale Located on Rock Road, Lisburn
- Property at 5 Rock Road and Surrounding Gardens / Outhouses not Included in Transaction
- Superb Uninterrupted Views Across Stoneyford Reservoir
- Situated in a Convenient Rural Location Just Over Five Miles from Belfast and Lisburn, and Less Than Fifteen Minutes from Belfast International Airport
- Google Satellite Map Outlining Site Boundary for Reference Only
- Excellent Road Frontage and Three Separate Access Points
- Quality Land with Boundary Fencing and Gates Suitable for Grazing and Arable Purposes
- Maps and Details are for General Identification Only
- These Particulars do not Form Part of any Offer or Contract and Must not be Relied Upon as Statements or Representations of Fact
- Direct Access to the Land Must be Arranged by Private Appointment Through the Selling Agent
- Map and Further Particulars Available from Simon Brien Lisburn Road Office on 02890 668 888