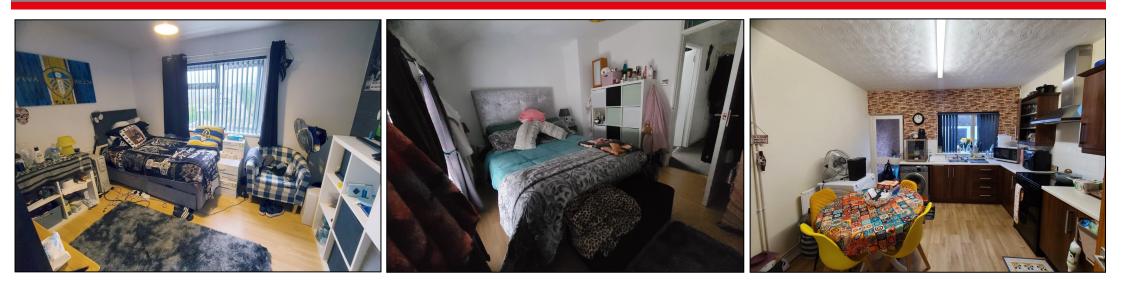

#### First Floor:

Bedroom 1: 3.00m x 3.85m Wooden flooring, painted walls & feature papered wall, lighting.

Bedroom 2: 2.71m x 3.71m Wooden flooring, painted walls with feature papered wall, lighting plus storage (0.80m x 1.07m).

Kitchen: 3.64m x 3.70m Lino flooring, painted walls, featured papered walls, lighting, eye & low level units with tiling between, stainless steel sink & drainer, plumbed for washing machine & dishwasher.