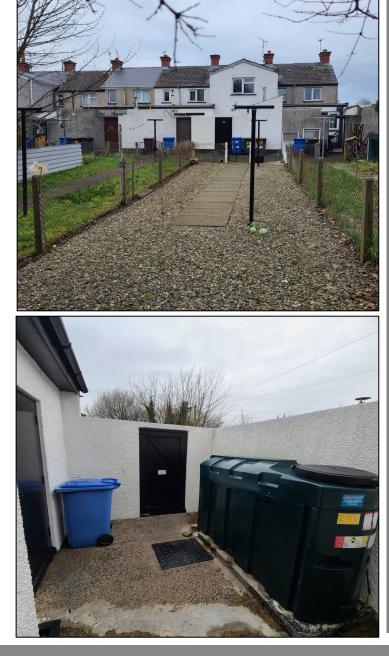

### External:

Heating is via Oil Heating.

uPVC double glazed Windows and Doors

Enclosed rear garden.

Approximate annual rates payable as per 2024: £628.09

Tenure: Assumed to be freehold

MISREPRESENTATION CLAUSE: Northern Real Estate, give notice to anyone who may read these particulars as follows: