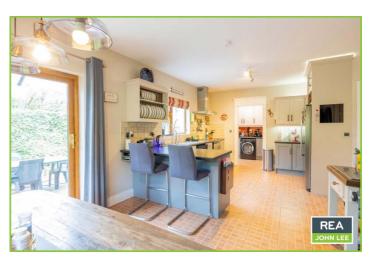

#### Description

REA John Lee are delighted to present to the market this Exceptionally Well Presented and Beautifully Maintained 4 Bedroom Detached Bungalow with a large garage to the side which is currently used as a home office/gym. This stunning residence is set in a private, mature 0.15ha (0.37 acres) site with manicured lawns and patio area to the rear. This very attractive home will undoubtedly appeal to first time buyers, retired couples downsizing or those looking for a charming family home in a peaceful setting. Constructed circa 2004, the residence extends to approx. 123 sq. m. (1,327 sq. ft.).