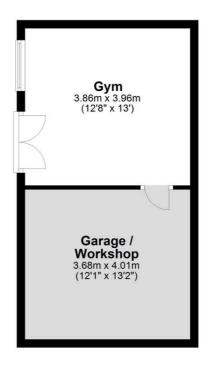

#### Description

REA John Lee are delighted to present to the market this Exceptionally Well Presented and Beautifully Maintained 4 Bedroom Detached Bungalow with a large garage to the side which is currently used as a home office/gym. This stunning residence is set in a private, mature 0.15ha (0.37 acres) site with manicured lawns and patio area to the rear. This very attractive home will undoubtedly appeal to first time buyers, retired couples downsizing or those looking for a charming family home in a peaceful setting. Constructed circa 2004, the residence extends to approx. 123 sq. m. (1,327 sq. ft.).

The exterior of the property is surrounded by mature hedging and trees offering very private gardens to the front and rear with herb garden boxes to the side. Ample parking is available along with the garage/workshop to the side.

### Outside

The exterior of the property is surrounded by mature hedging and trees offering very private gardens to the front and rear with herb garden boxes to the side. Ample parking is available along with the garage/workshop to the side.