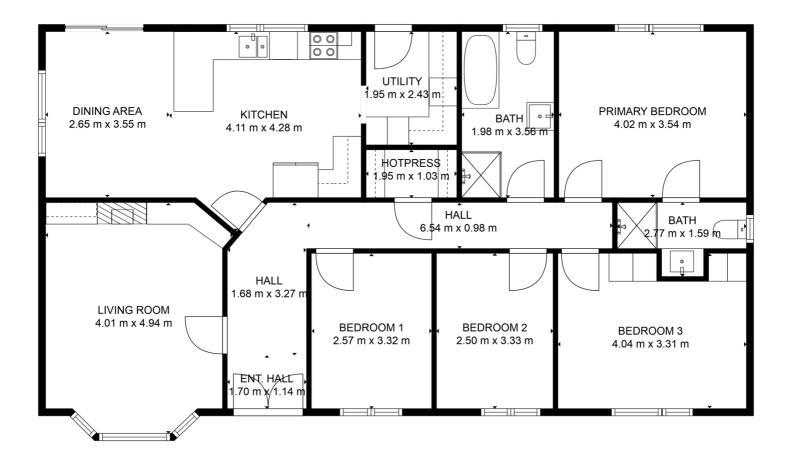

## Accommodation

TOTAL: 122 m2 FLOOR 1: 122 m2

MEASUREMENTS ARE CALCULATED BY CUBICASA TECHNOLOGY. DEEMED HIGHLY RELIABLE BUT NOT GUARANTEED.