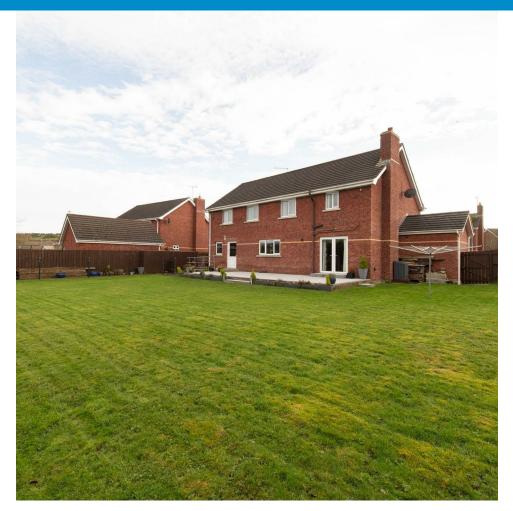

# **4 Lord Moira Park**

Ballynahinch, BT24 8TF

This well appointed detached home extends to approximately 2250 sq ft and enjoys a delightful site. The property is extremely well presented throughout, offering an abundance of space both internally and externally. Internally, the property has been well-designed and lends itself to flexible family living. There is truly somewhere in the property for everyone to enjoy. Externally, this home comes with a spacious driveway with generous gardens to the front and rear, also benefiting from a paved patio area to extend your home lifestyle outdoors, not to mention it's extremely convenient location to the centre of Ballynahinch, with all the essential amenities just a short distance away.