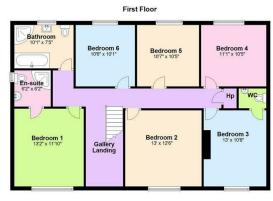

# Accommodation

Offering excellent Accommodation throughout, the ground floor of this house contains a entrance hall, under stair storage, lounge, open plan kitchen/dining room leading to separate utility room and access to the integral garage, well-sized living room with adjoining snug and wet room. The first floor of the property consists of the Master bedroom with ensuite and a further five bedrooms one benefiting from a separate WC, Family bathroom and linen closet