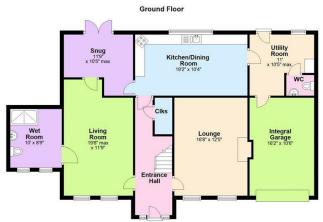

# Accommodation

Offering excellent Accommodation throughout, the ground floor of this house contains a entrance hall, under stair storage, lounge, open plan kitchen/dining room leading to separate utility room and access to the integral garage, well-sized living room with adjoining snug and wet room. The first floor of the property consists of the Master bedroom with ensuite and a further five bedrooms one benefiting from a separate WC, Family bathroom and linen closet