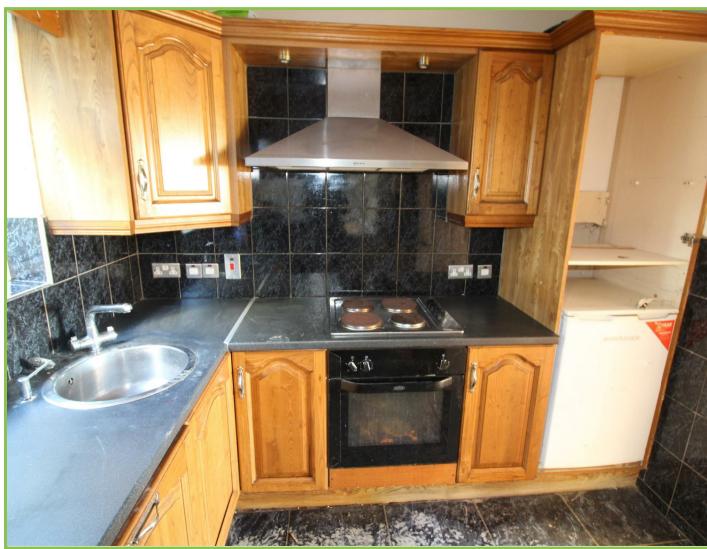

# Kitchen 8'08 x 7'06

High and low level units with sink unit. Integrated oven and hob. Tiled floor. Tiled at splashback. Door to rear.