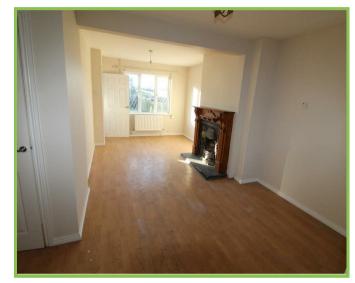

### Living Room 19'08 x 9'10

Laminated wooden flooring. Under stairs storage. Fireplace with feature inset and mahogany surround.