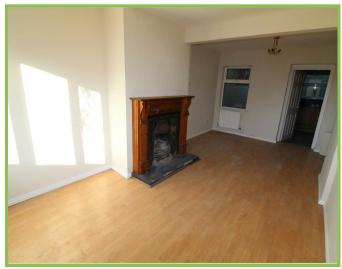

### Living Room 19'08 x 9'10

Laminated wooden flooring. Under stairs storage. Fireplace with feature inset and mahogany surround.