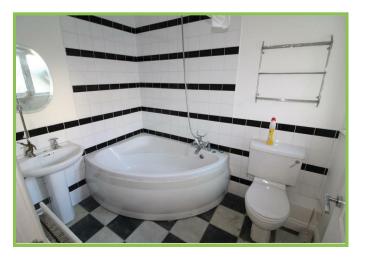

### **Bathroom**

Corner bath with mixer tap and shower attachment. Low flush w.c., pedestal wash hand basin. Tiled floor. Tiled at splashback.