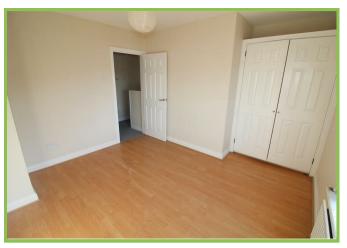

# Master Bedroom 11'06 x 9'11

Front facing. Laminated wooden floor. Built in robes.

# Bedroom Two 8'08 x 7'08

Rear facing. Laminated wooden floor.