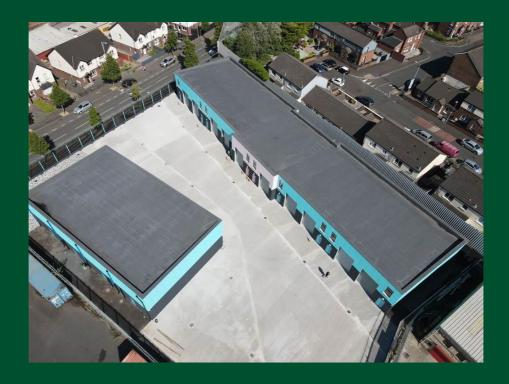

#### LOCATION

Merkland Place is situated off Lanark Way, Belfast. Within close proximity to the Westlink and approximately 2 miles from the city centre.

#### **DESCRIPTION**

The scheme will comprise of 14 warehouse units of circa 878 sqft. The units will be finished with concrete flooring and exposed masonry walls. Each unit has a double height electric shutter with front and rear pedestrian doors. Approx 6.35m clearance height with potential for mezzanine floor and has the provision for a gas supply.