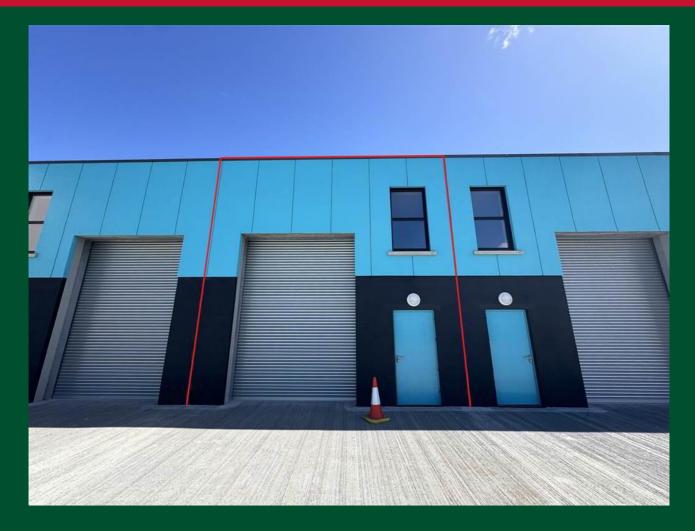

#### LOCATION

Merkland Place is situated off Lanark Way, Belfast. Within close proximity to the Westlink and approximately 2 miles from the city centre.

#### **DESCRIPTION**

The scheme will comprise of 14 warehouse units of circa 878 sqft. The units will be finished with concrete flooring and exposed masonry walls. Each unit has a double height electric shutter with front and rear pedestrian doors. Approx 6.35m clearance height with potential for mezzanine floor and has the provision for a gas supply.

There will be two car parking spaces allocated per unit. The location is monitored by 24 hour CCTV and externally monitored outside trading hours.