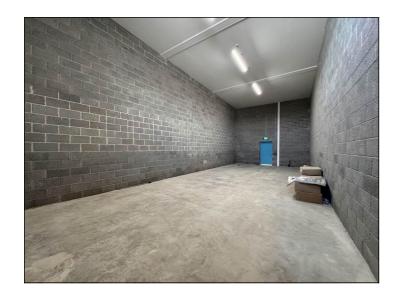

#### **DESCRIPTION**

The scheme will comprise of 14 warehouse units of circa 878 sqft. The units will be finished with concrete flooring and exposed masonry walls. Each unit has a double height electric shutter with front and rear pedestrian doors. Approx 6.35m clearance height with potential for mezzanine floor and has the provision for a gas supply.

### **Ground Floor**

13.818m x 5.907m (45' 4" x 19' 5")

VIEWING IS STRICTLY BY APPOINTMENT WITH OUR OFFICE

Sales - Lettings - Management - Commercial

Headquarters 263 Falls Road Gaeltacht Quarter Belfast, BT12 6FB