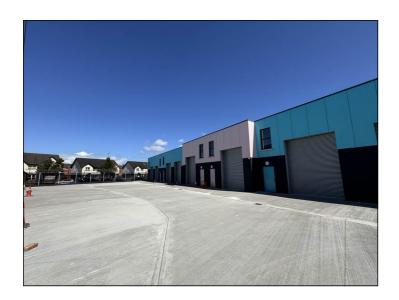

#### **DESCRIPTION**

The scheme will comprise of 14 warehouse units of circa 878 sqft. The units will be finished with concrete flooring and exposed masonry walls. Each unit has a double height electric shutter with front and rear pedestrian doors. Approx 6.35m clearance height with potential for mezzanine floor and has the provision for a gas supply.

There will be two car parking spaces allocated per unit. The location is monitored by 24 hour CCTV and externally monitored outside trading hours.