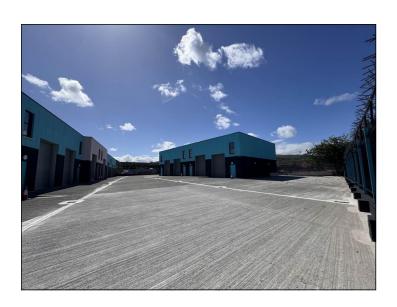

#### **DESCRIPTION**

The scheme will comprise of 14 warehouse units of circa 878 sqft. The units will be finished with concrete flooring and exposed masonry walls. Each unit has a double height electric shutter with front and rear pedestrian doors. Approx 6.35m clearance height with potential for mezzanine floor and has the provision for a gas supply.

There will be two car parking spaces allocated per unit. The location is monitored by 24 hour CCTV and externally monitored outside trading hours.