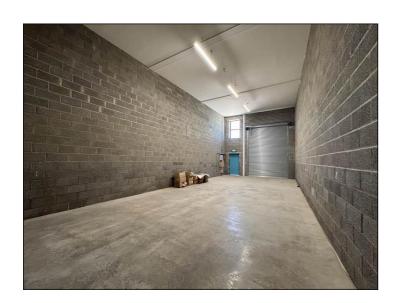

#### **DESCRIPTION**

The scheme will comprise of 14 warehouse units of circa 878 sqft. The units will be finished with concrete flooring and exposed masonry walls. Each unit has a double height electric shutter with front and rear pedestrian doors. Approx 6.35m clearance height with potential for mezzanine floor and has the provision for a gas supply.

### **Ground Floor**

13.818m x 5.907m (45' 4" x 19' 5")

VIEWING IS STRICTLY BY APPOINTMENT WITH OUR OFFICE

Sales - Lettings - Management - Commercial

Headquarters 263 Falls Road Gaeltacht Quarter Belfast, BT12 6FB