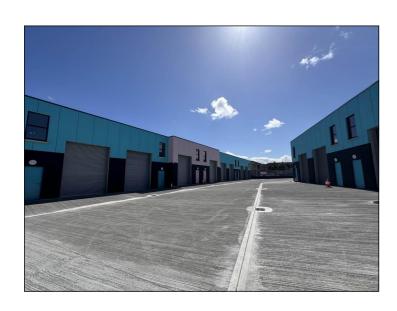

#### **DESCRIPTION**

The scheme will comprise of 14 warehouse units of circa 878 sqft. The units will be finished with concrete flooring and exposed masonry walls. Each unit has a double height electric shutter with front and rear pedestrian doors. Approx 6.35m clearance height with potential for mezzanine floor and has the provision for a gas supply.

There will be two car parking spaces allocated per unit. The location is monitored by 24 hour CCTV and externally monitored outside trading hours.