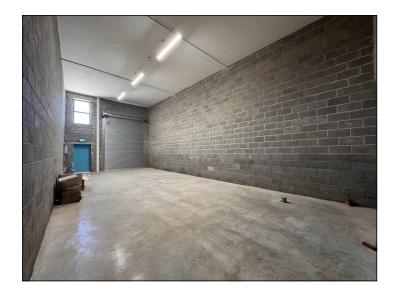

#### **DESCRIPTION**

The scheme will comprise of 14 warehouse units of circa 878 sqft. The units will be finished with concrete flooring and exposed masonry walls. Each unit has a double height electric shutter with front and rear pedestrian doors. Approx 6.35m clearance height with potential for mezzanine floor and has the provision for a gas supply.

### **Ground Floor**

13.818m x 5.907m (45' 4" x 19' 5")

VIEWING IS STRICTLY BY APPOINTMENT WITH OUR OFFICE

Sales - Lettings - Management - Commercial

Headquarters 263 Falls Road Gaeltacht Quarter Belfast, BT12 6FB