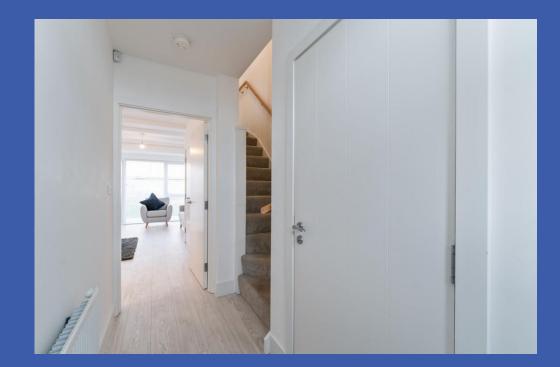

#### **ENTRANCE HALL**

Wood laminate floor; single panel radiator.

# FIRST FLOOR LANDING

Access to roof space.

BEDROOM 1 15' 4" x 8' 10" (4.67m x 2.69m)

Double panel radiator.

BEDROOM 2 11' 10" x 9' 0" (3.61m x 2.74m)

Double panel radiator.