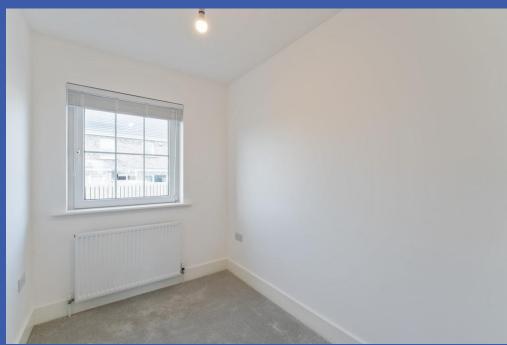

r ring stainless steel gas hob; integrated electric oven and microwave; integrated fridge / freezer; integrated dishwasher.









## **CLOAK ROOM**

White suite comprising of a low flush WC; free-standing wash hand basin; tiled floor; single panel radiator.

# FIRST FLOOR LANDING

Access to roof space.

BEDROOM 1 15' 4" x 8' 10" (4.67m x 2.69m)

Double panel radiator.

BEDROOM 2 11' 10" x 9' 0" (3.61m x 2.74m)

Double panel radiator.



# BEDROOM 3 8' 10" x 6' 10" (2.69m x 2.08m)

Single panel radiator.

#### **BATHROOM**

White suite comprising of a panelled bath with thermostatic shower; low flush WC; vanity sink unit; heated towel rail; tiled floor; partly tiled walls; recessed spotlights; extractor fan.

## **OUTSIDE**

Garden laid in lawn and paved patio area; access to driveway.







#### Directions:

Please see Map above.







Fetherstons Estate Agents for themselves and for the Vendors or Lessors of the property whose agents they are give notice that; i) these particulars are given without responsibility of Fetherstons or the Vendors or Lessors as a general outline only, for the guidance of prospective purchasers or tenants, and do not constitute the whole or any part of an offer or contract; ii) Fetherstons cannot guarantee the accuracy of any description, dimensions, references to condition, necessary permissions for the use and occupation and other details contained herein and any prospective purchasers or tenants should not rely on them as statements of representation of fact but must satisfy themselves by inspection or otherwise as to the accuracy of eac