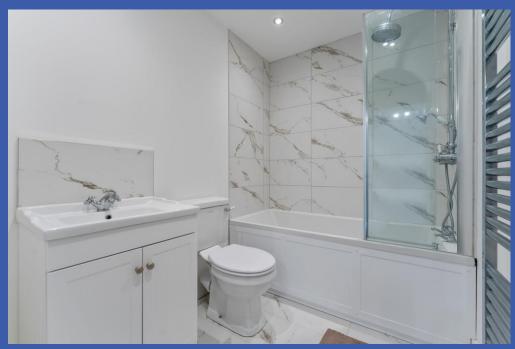

#### **BATHROOM**

White suite comprising of a panelled bath with thermostatic shower; low flush WC; vanity sink unit; heated towel rail; tiled floor; partly tiled walls; recessed spotlights; extractor fan.