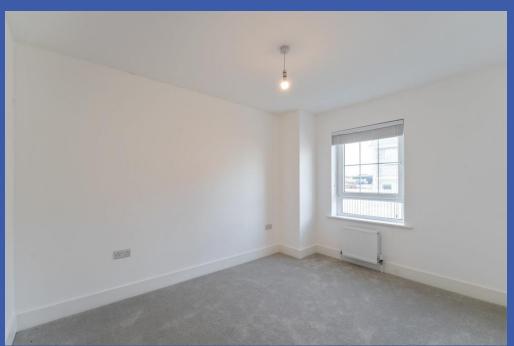

# FIRST FLOOR LANDING

Access to roof space.

BEDROOM 1 15' 4" x 8' 10" (4.67m x 2.69m)

Double panel radiator.

BEDROOM 2 11' 10" x 9' 0" (3.61m x 2.74m)

Double panel radiator.