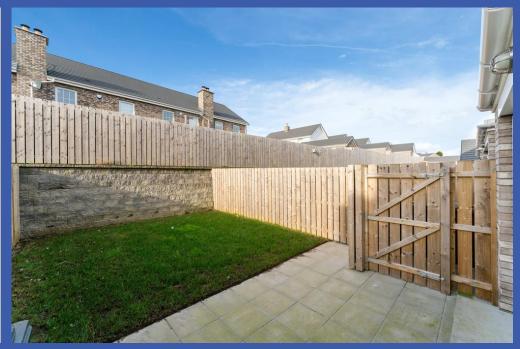

Outside you'll find an enclosed rear garden and patio area and a driveway to the front with parking for two cars. Rivenwood continues to be a much sought-after development on the periphery of Newtownards providing easy access to the town centre, shops, schools and transport links.

## **OUTSIDE**

Garden laid in lawn and paved patio area; access to driveway.