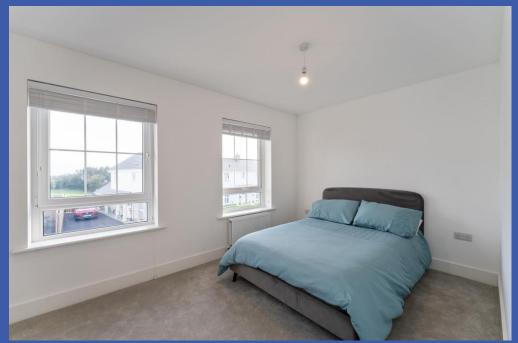

## **Property Description**

This recently constructed Townhouse is beautifully presented throughout and benefits from a spacious open plan lounge / dining area with wood burning stove. The bespoke kitchen includes integrated appliances. The ground floor also includes a cloak room and utility space. The three bedrooms are well-proportioned and complemented by a bathroom.

# FIRST FLOOR LANDING

Access to roof space.

BEDROOM 1 15' 4" x 8' 10" (4.67m x 2.69m)

Double panel radiator.

BEDROOM 2 11' 10" x 9' 0" (3.61m x 2.74m)

Double panel radiator.