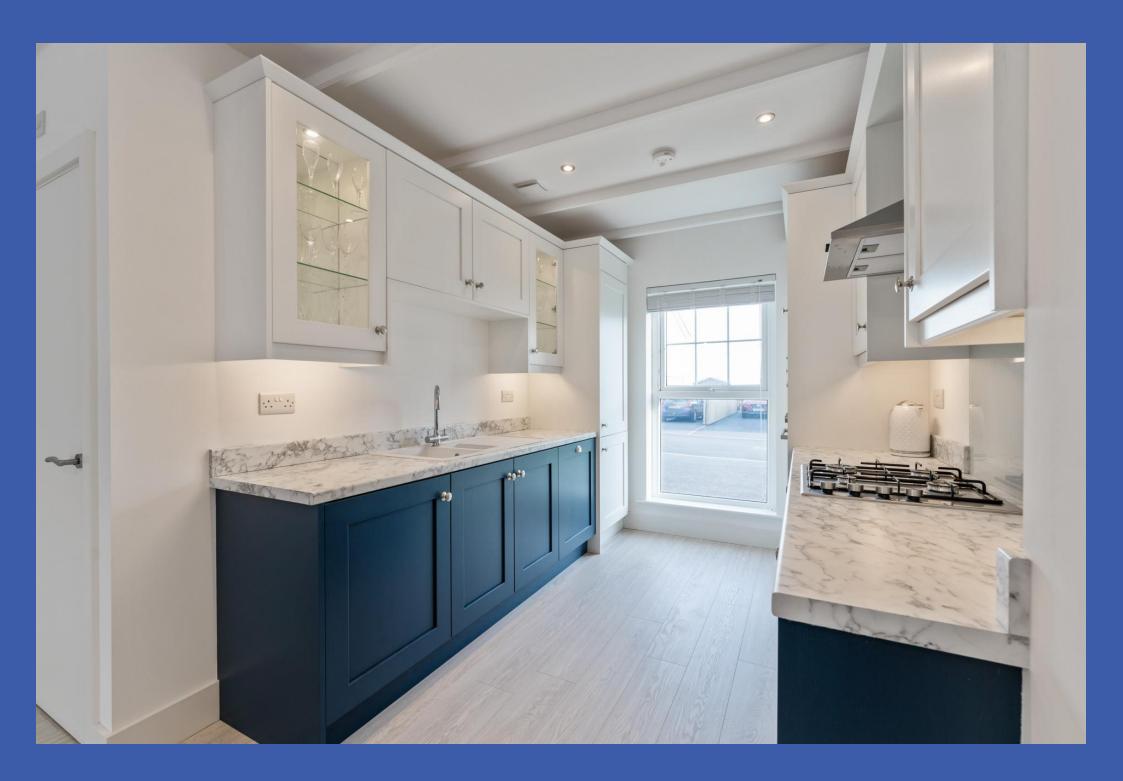

## **Property Description**

This recently constructed Townhouse is beautifully presented throughout and benefits from a spacious open plan lounge / dining area with wood burning stove. The bespoke kitchen includes integrated appliances. The ground floor also includes a cloak room and utility space. The three bedrooms are well-proportioned and complemented by a bathroom.

## KITCHEN 10'7" x 8'2" (3.23m x 2.49m)

Excellent range of high and low level units with drawers and complementary work surfaces; four ring stainless steel gas hob; integrated electric oven and microwave; integrated fridge / freezer; integrated dishwasher.