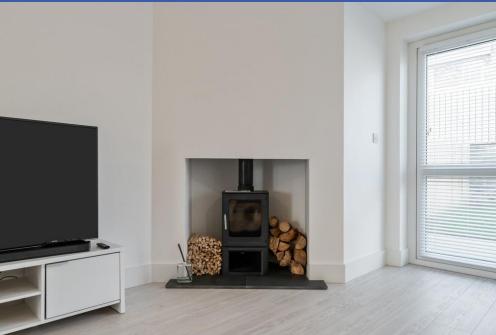

## **Property Description**

This recently constructed Townhouse is beautifully presented throughout and benefits from a spacious open plan lounge / dining area with wood burning stove. The bespoke kitchen includes integrated appliances. The ground floor also includes a cloak room and utility space. The three bedrooms are well-proportioned and complemented by a bathroom.

## LOUNGE / DINING AREA 10' 2" max x 15' 4" max (3.1m x 4.67m)

Feature wood burning stove; built-in storage cupboard with gas boiler, plumbing for washing machine and a complementary work surface; two double panel radiators; wood laminate floor; access to rear garden; open plan to kitchen.