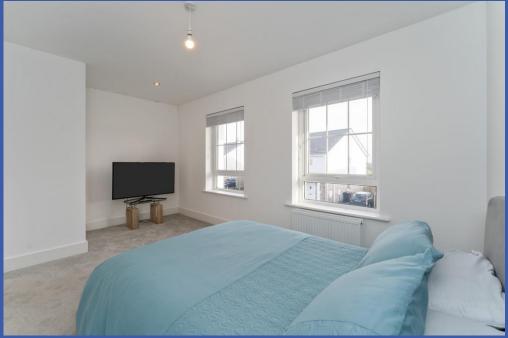

## **Property Description**

This recently constructed Townhouse is beautifully presented throughout and benefits from a spacious open plan lounge / dining area with wood burning stove. The bespoke kitchen includes integrated appliances. The ground floor also includes a cloak room and utility space. The three bedrooms are well-proportioned and complemented by a bathroom.

# FIRST FLOOR LANDING

Access to roof space.

BEDROOM 1 15' 4" x 8' 10" (4.67m x 2.69m)

Double panel radiator.

BEDROOM 2 11' 10" x 9' 0" (3.61m x 2.74m)

Double panel radiator.