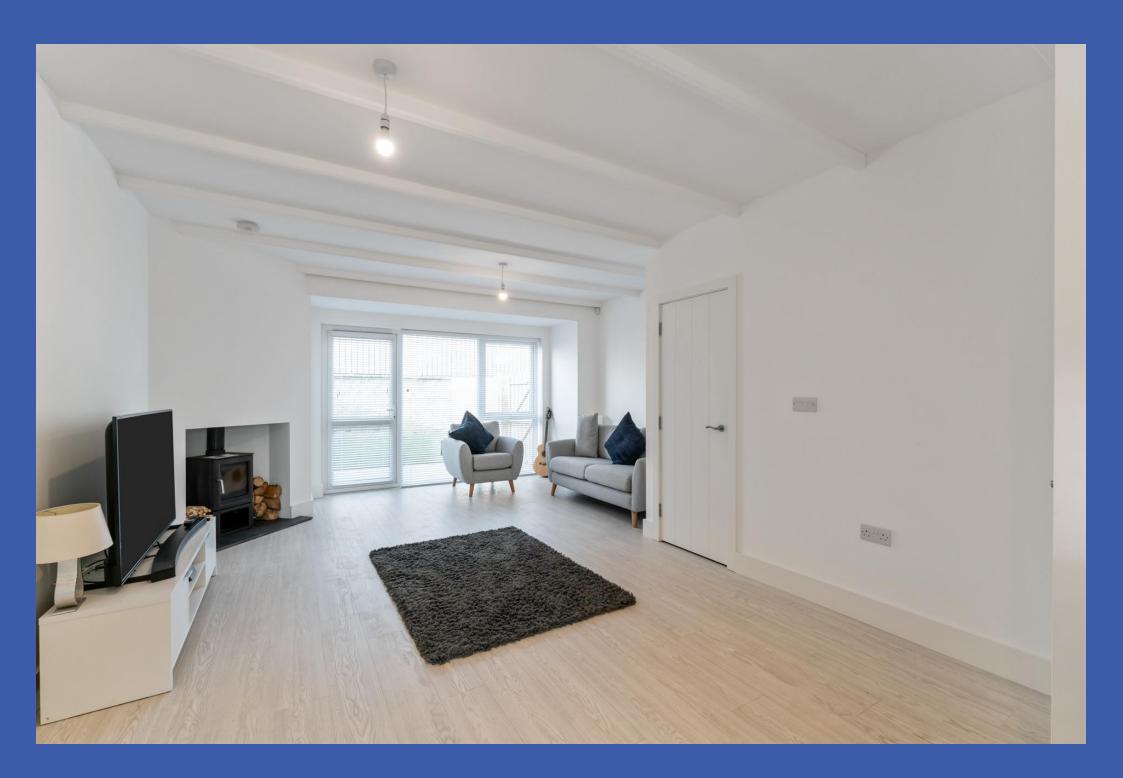

## **Property Description**

This recently constructed Townhouse is beautifully presented throughout and benefits from a spacious open plan lounge / dining area with wood burning stove. The bespoke kitchen includes integrated appliances. The ground floor also includes a cloak room and utility space. The three bedrooms are well-proportioned and complemented by a bathroom.

## LOUNGE / DINING AREA 10' 2" max x 15' 4" max (3.1m x 4.67m)

Feature wood burning stove; built-in storage cupboard with gas boiler, plumbing for washing machine and a complementary work surface; two double panel radiators; wood laminate floor; access to rear garden; open plan to kitchen.