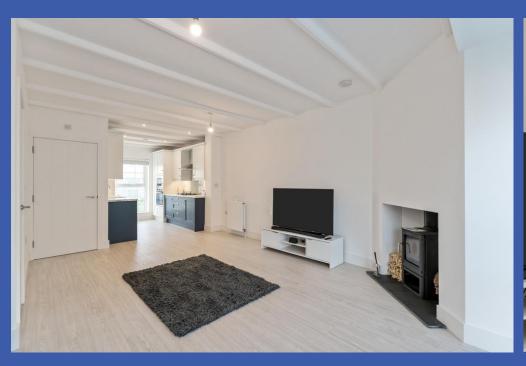

## **Property Description**

This recently constructed Townhouse is beautifully presented throughout and benefits from a spacious open plan lounge / dining area with wood burning stove. The bespoke kitchen includes integrated appliances. The ground floor also includes a cloak room and utility space. The three bedrooms are well-proportioned and complemented by a bathroom.

## LOUNGE / DINING AREA 10' 2" max x 15' 4" max (3.1m x 4.67m)

Feature wood burning stove; built-in storage cupboard with gas boiler, plumbing for washing machine and a complementary work surface; two double panel radiators; wood laminate floor; access to rear garden; open plan to kitchen.

## KITCHEN 10'7" x 8'2" (3.23m x 2.49m)

Excellent range of high and low level units with drawers and complementary work surfaces; four ring stainless steel gas hob; integrated electric oven and microwave; integrated fridge / freezer; integrated dishwasher.