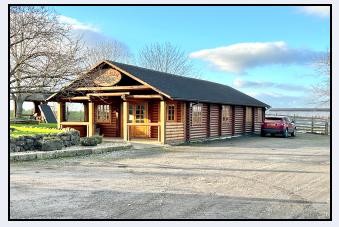

## 80a Ballymore Road, Tandragee, Co Armagh BT62 2JY

- Ample parking at front
- Internal viewing recommended

**Unlock Your Business Potential!** For Lease: Former Farm Shop

Step into a new chapter with this unique opportunity! This former farm shop, crafted from logs to radiate a beautiful rustic charm, is now available for lease. Embrace the spacious open-plan layout, designed to adapt to your business needs and easily subdivided if required.

Conveniently situated near Tandragee, this location offers ample front parking, eliminating any concerns about accessibility for both you and your customers. Whether you envision a boutique shop, hairdresser, cafe, or a creative space, the possibilities are endless (Planning Permission may be required, for change of use).

The distinctive log-built structure adds character and warmth to your business venture. With its easy-to-find location and stress-free parking, this space is primed to be the ideal home for your entrepreneurial aspirations.