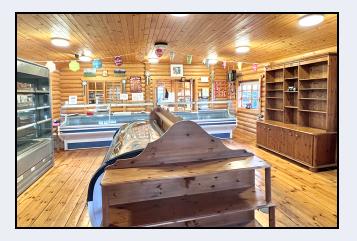

## 80a Ballymore Road, Tandragee, Co Armagh BT62 2JY

- Ample parking at front
- Internal viewing recommended

**Unlock Your Business Potential!** For Lease: Former Farm Shop

Step into a new chapter with this unique opportunity! This former farm shop, crafted from logs to radiate a beautiful rustic charm, is now available for lease. Embrace the spacious open-plan layout, designed to adapt to your business needs and easily subdivided if required.

The distinctive log-built structure adds character and warmth to your business venture. With its easy-to-find location and stress-free parking, this space is primed to be the ideal home for your entrepreneurial aspirations.