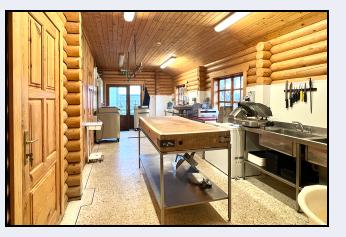

# 🗄 P R O P E R T Y 爸 S P O T<sup>°</sup>

83 Armagh Road, Portadown BT62 3DN T: 028 3833 9700 www.thepropertyspot.co.uk

Shop 25' 0" x 21' 0" (7.62m x 6.40m)

**Rear Room** 26' 10" x 10' 6" (8.18m x 3.20m)

Office 9'9" x 8'0" (2.97m x 2.44m)

Store 9' 10" x 6' 0" (3.00m x 1.83m)

W.C. 9' 10" x 4' 0" (3.00m x 1.22m) W.c , Wash Hand Basin