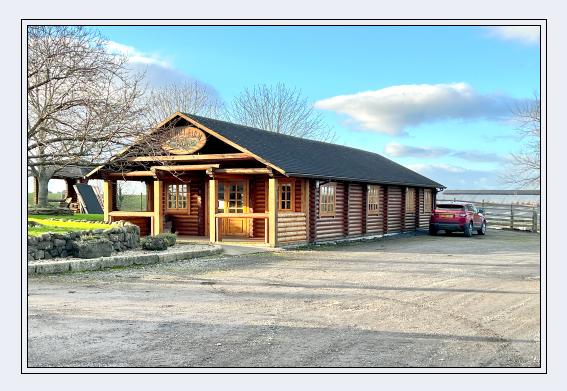

## 80a Ballymore Road, Tandragee, Co Armagh BT62 2JY

- Ample parking at front
- Internal viewing recommended

**Unlock Your Business Potential!** For Lease: Former Farm Shop

Step into a new chapter with this unique opportunity! This former farm shop, crafted from logs to radiate a beautiful rustic charm, is now available for lease. Embrace the spacious open-plan layout, designed to adapt to your business needs and easily subdivided if required.

The distinctive log-built structure adds character and warmth to your business venture. With its easy-to-find location and stress-free parking, this space is primed to be the ideal home for your entrepreneurial aspirations.