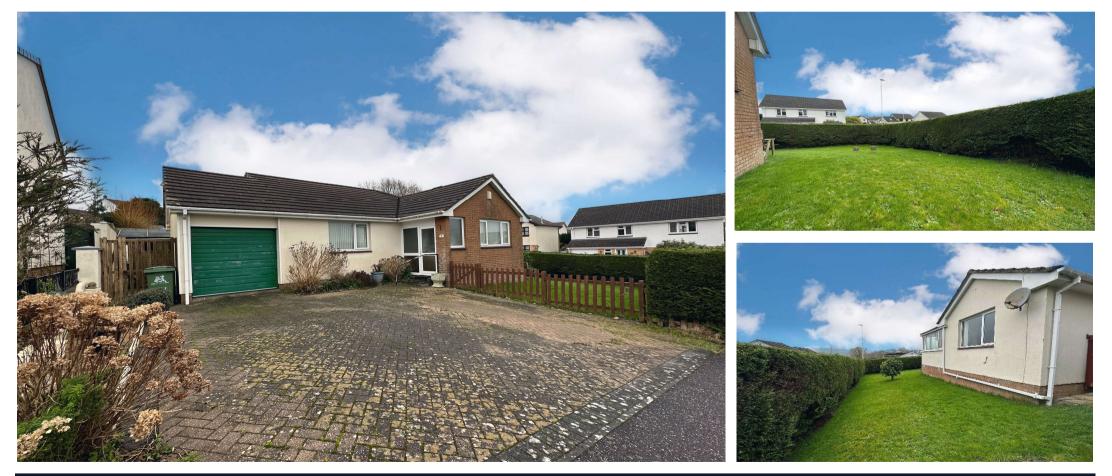

#### • Two Bedrooms

- Garage & Driveway
- Close To Town
- Front and Rear Gardens
- Detached Bungalow
- Kitchen/Breakfast Room
- EPC: TBC
- Council Tax Band: C

Consider all your boxes ticked! Welcome to 7 Rosemoor Road. Spacious bungalow, perfect for a family or an investor. It has two good-sized double bedrooms, a bathroom, and a separate toilet. The lounge is located at the front of the home and has stunning views of the mature gardens. The kitchen/breakfast room is located on the same floor and offers rear access to the garden, making it an excellent space for hosting friends and family. The property also has a block-paved driveway leading to a garage and a lawned area that could be used for extra parking, subject to planning permission.

The location of the property is a significant plus as it is only a 10-minute walk from Torrington Town Centre, yet it is surrounded by open fields. Additionally, you are only a 15-minute walk from the popular Tarka Trail, which is perfect for long walks or cycling. The Torrington Commons offers 365 acres of countryside, allowing for miles of scenic walks with access to the locally renowned Tarka trail.

The garage to the side of the property is a single-skin construction of block and tiled roof. The property has gas central heating via a gas combi boiler located in the loft, a gas fire located in the living room, and hot water supplied via the combi boiler. It also has a mains water supply, mains electric, and mains drainage. A landline telephone is available, and broadband coverage is available up to 80 Mbps (Super Fast). Mobile phone coverage is also available on-site.