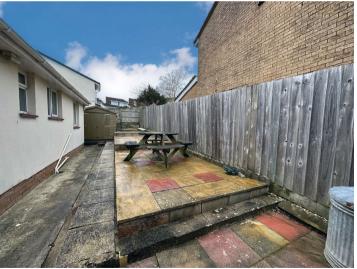

#### • Two Bedrooms

- Garage & Driveway
- Close To Town
- Front and Rear Gardens
- Detached Bungalow
- Kitchen/Breakfast Room
- EPC: TBC
- Council Tax Band: C

Consider all your boxes ticked! Welcome to 7 Rosemoor Road. Spacious bungalow, perfect for a family or an investor. It has two good-sized double bedrooms, a bathroom, and a separate toilet. The lounge is located at the front of the home and has stunning views of the mature gardens. The kitchen/breakfast room is located on the same floor and offers rear access to the garden, making it an excellent space for hosting friends and family. The property also has a block-paved driveway leading to a garage and a lawned area that could be used for extra parking, subject to planning permission.