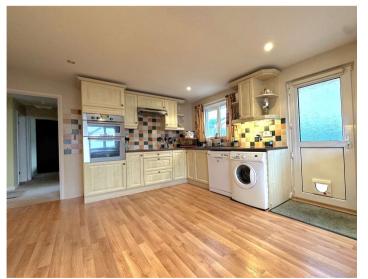

#### • Two Bedrooms

- Garage & Driveway
- Close To Town
- Front and Rear Gardens
- Detached Bungalow
- Kitchen/Breakfast Room
- EPC: TBC
- Council Tax Band: C

Consider all your boxes ticked! Welcome to 7 Rosemoor Road. Spacious bungalow, perfect for a family or an investor. It has two good-sized double bedrooms, a bathroom, and a separate toilet. The lounge is located at the front of the home and has stunning views of the mature gardens. The kitchen/breakfast room is located on the same floor and offers rear access to the garden, making it an excellent space for hosting friends and family. The property also has a block-paved driveway leading to a garage and a lawned area that could be used for extra parking, subject to planning permission.