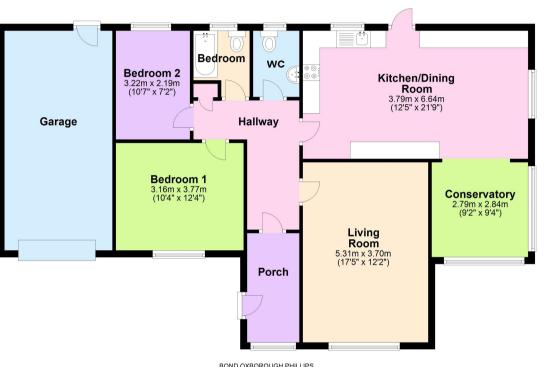

e combi boiler. It also has a mains water supply, mains electric, and mains drainage. A landline telephone is available, and broadband coverage is available up to 80 Mbps (Super Fast). Mobile phone coverage is also available on-site.

# **Changing Lifestyles**

#### 7 Rosemoor Road, Torrington, Devon, EX38 7NB

# **Changing Lifestyles**







## Have a property to sell or let?

If you are considering selling or letting your home, please contact us today on 01805 624 426 to speak with one of our expert team who will be able to provide you with a free valuation of your home.

Please do not hesitate to contact the team at Bond Oxborough Phillips Sales & Lettings on

### 01805 624 426

For more information or to arrange an accompanied viewing on this property.





# **Changing Lifestyles**



#### BOND OXBOROUGH PHILLIPS Plan produced using PlanUp.

#### Directions

mini roundabout with the Fire Station directly in front of you, turn right and proceed to the customer service levels. next roundabout whereupon take the second exit onto the B3227 signposted South Molton. Turn right into Borough Road and then second left into Rosemoor Road. When turning into so cannot verify that they are in working order or fit for the purpose. References to the Tenure of a Property are based Rosemoor Road take the right hand turning into the cul de sac and no 7 will be found on the verification from their solicitor or surveyor. Floorplans shown are for guidance only and should not be relied upon. left hand side with number plate clearly displayed.

We have the facility to refer purchasers and v