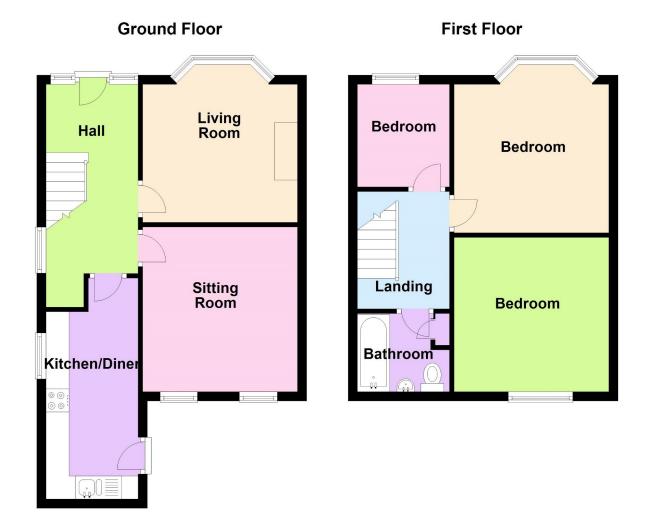

#### Accommodation Comprises:

Ground Floor

#### **Entrance Hall**

#### **Living Room**

3.74 x 3.37m (12'3" x 11'1")

Three-sided Bay window. Period feature open fireplace, surround, mantel and hearth. Carpeted. Two Double Radiators. Centre pendant light.

#### **Dining Room**

3.54 x 3.04m (11'7" x 10'0")

Period open fireplace, surround, mantel and hearth. Wooden flooring. Double radiator. Centre pendant light.

#### Kitchen

4.79 x 1.92m (15'9" x 6'4")

A suite of beech and grey 'shaker' kitchen units comprising floor, eye and feature cupboards and contrasting Formica work surfaces. Stainless steel sink and drainer with matching swan-neck mixer taps.

First Floor

#### Landing

Carpeted. Centre pendant light.

#### **Master Bedroom**

4.03 x 3.12m (13'3" x 10'3")

Three-sided Bay window. Carpeted. Double radiator. Centre pendant light.

#### **Bedroom II**

3.38 x 3.14m (11'1" x 10'4")

Period open fireplace and hearth. Carpeted. Double radiator. Built-in wardrobes. Centre pendant light.

#### Bedroom III

2.22 x 1.94m (7'3" x 6'4")

Carpeted. Double radiator. Centre pendant light.

Glengormley, NEWTOWNABBEY, BT36 5HW

#### **Bathroom**

White, three-piece bathroom suite comprising: Metal bath, with electric 'Mira Sport' shower and glazed screen, Pedestal Wash Hand Basin and Low-Flush W.C. Fully ceramic tiled walls. Vinyl flooring. Centre pendant light. Hot press. Double radiator.