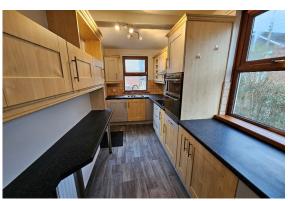

#### Kitchen

4.79 x 1.92m (15'9" x 6'4")

A suite of beech and grey 'shaker' kitchen units comprising floor, eye and feature cupboards and contrasting Formica work surfaces. Stainless steel sink and drainer with matching swan-neck mixer taps.