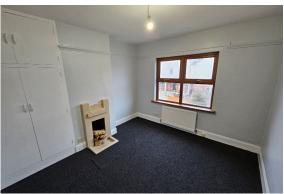

#### **Bedroom II**

3.38 x 3.14m (11'1" x 10'4")

Period open fireplace and hearth. Carpeted. Double radiator. Built-in wardrobes. Centre pendant light.

#### Bedroom III

2.22 x 1.94m (7'3" x 6'4")

Carpeted. Double radiator. Centre pendant light.

Glengormley, NEWTOWNABBEY, BT36 5HW