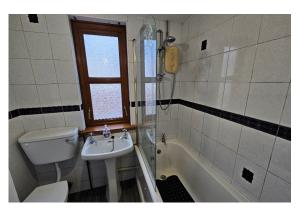

#### **Bathroom**

White, three-piece bathroom suite comprising: Metal bath, with electric 'Mira Sport' shower and glazed screen, Pedestal Wash Hand Basin and Low-Flush W.C. Fully ceramic tiled walls. Vinyl flooring. Centre pendant light. Hot press. Double radiator.