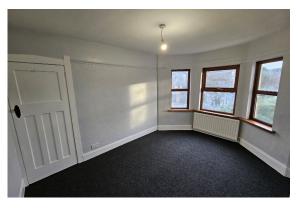

#### **Living Room**

3.74 x 3.37m (12'3" x 11'1")

Three-sided Bay window. Period feature open fireplace, surround, mantel and hearth. Carpeted. Two Double Radiators. Centre pendant light.

#### **Master Bedroom**

4.03 x 3.12m (13'3" x 10'3")

Three-sided Bay window. Carpeted. Double radiator. Centre pendant light.