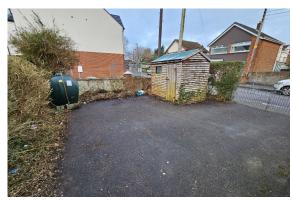

#### Exterior

Enclosed neat **Front Garden**, Laid principally in flag stones with boundary hedges and several small trees. Side pedestrian metal gate.

Enclosed **rear and side gardens** laid in tarmac and paving, with **driveway** behind double metal entrance gates.