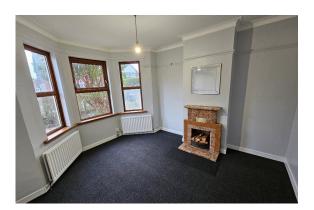

#### **Living Room**

3.74 x 3.37m (12'3" x 11'1")

Three-sided Bay window. Period feature open fireplace, surround, mantel and hearth. Carpeted. Two Double Radiators. Centre pendant light.