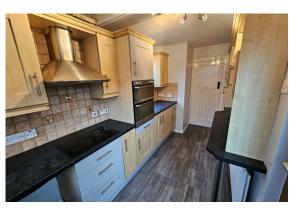

#### Kitchen

4.79 x 1.92m (15'9" x 6'4")

A suite of beech and grey 'shaker' kitchen units comprising floor, eye and feature cupboards and contrasting Formica work surfaces. Stainless steel sink and drainer with matching swan-neck mixer taps.