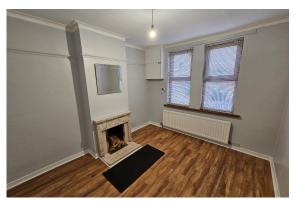

#### **Dining Room**

3.54 x 3.04m (11'7" x 10'0")

Period open fireplace, surround, mantel and hearth. Wooden flooring. Double radiator. Centre pendant light.