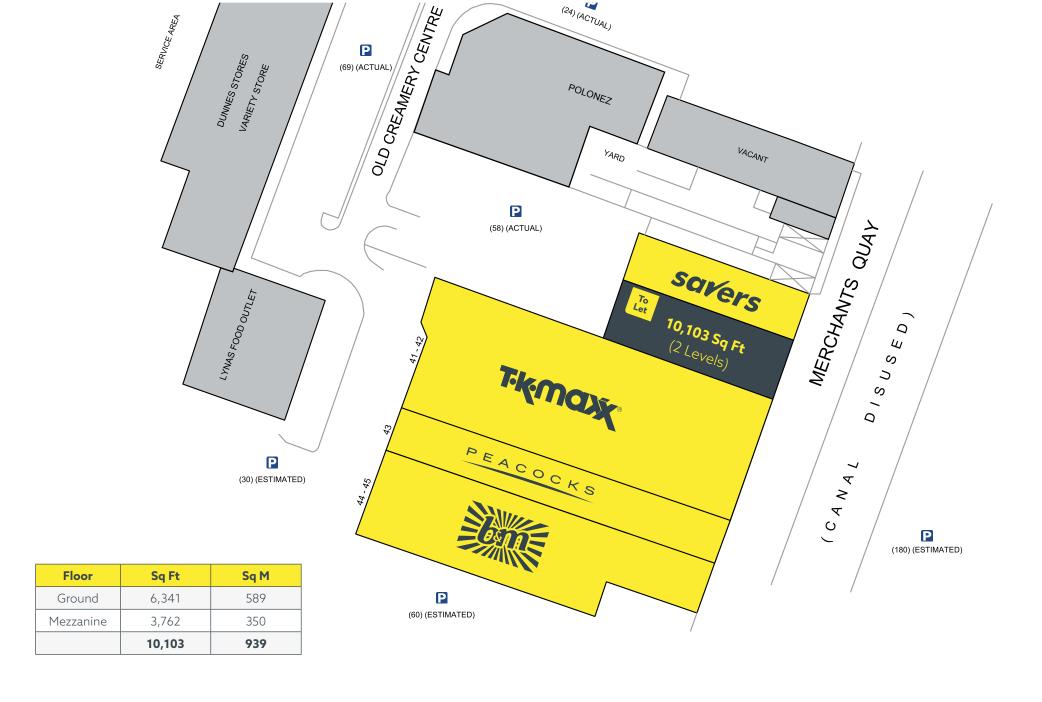

# Location

The property is located within the very busy
Merchants Quay Retail Park area in the centre
of Newry, directly adjacent to the Old Creamery
Retail Park and a short distance from the
Buttercrane and Quays shopping centres.

Neighbouring occupiers include TK Maxx, Dunnes Stores, Peacocks, B&M, Lynas Foods, Polonez, Boyle Bingo, Iceland. Other major footfall drivers in the immediate vicinity are Canal Court Hotel, Newry Health Village and the Southern Regional College campus.