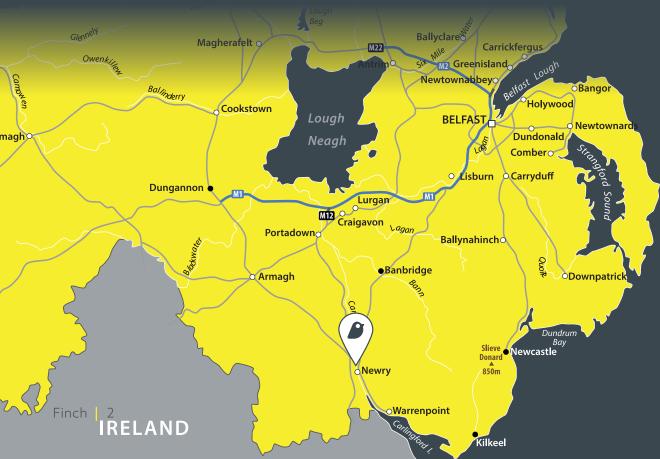

The city of Newry is considered to be the 'Gateway City' between Northern Ireland and the Republic and is strategically located approximately 39 miles south of Belfast and 67 miles north of Dublin.