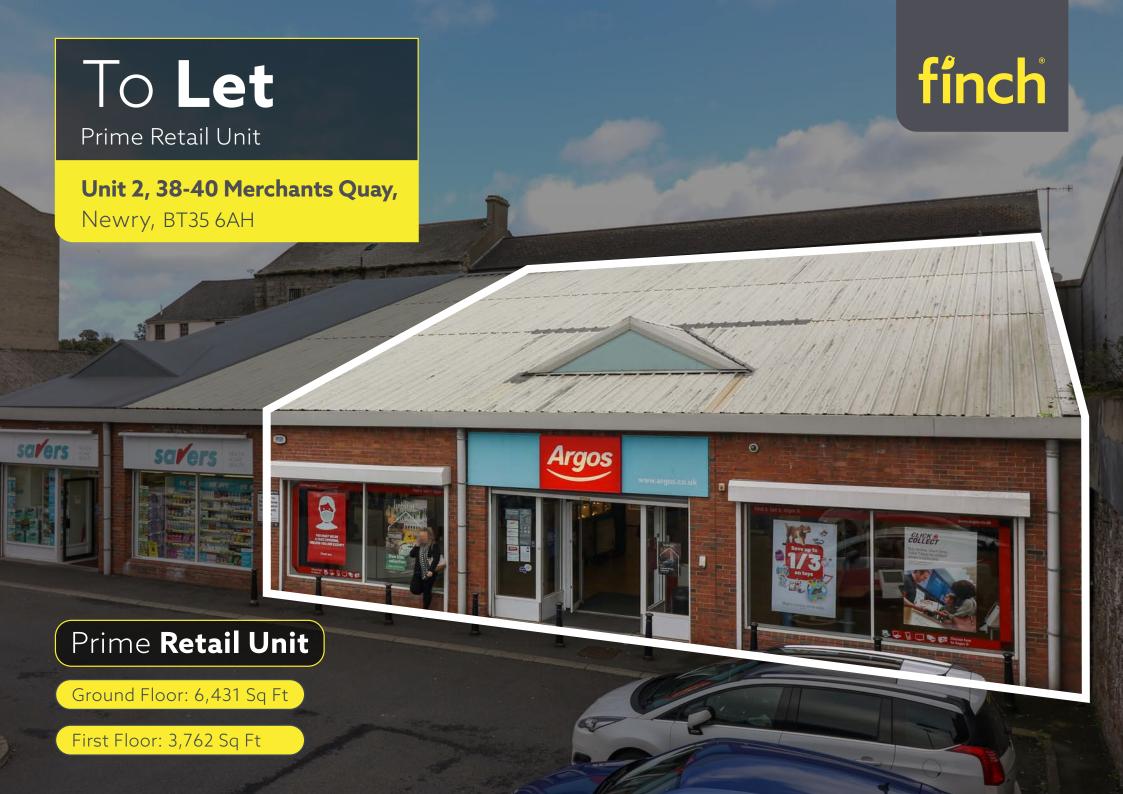

# Location

The property is located within the very busy
Merchants Quay Retail Park area in the centre
of Newry, directly adjacent to the Old Creamery
Retail Park and a short distance from the
Buttercrane and Quays shopping centres.

Neighbouring occupiers include TK Maxx, Dunnes Stores, Peacocks, B&M, Lynas Foods, Polonez, Boyle Bingo, Iceland. Other major footfall drivers in the immediate vicinity are Canal Court Hotel, Newry Health Village and the Southern Regional College campus.