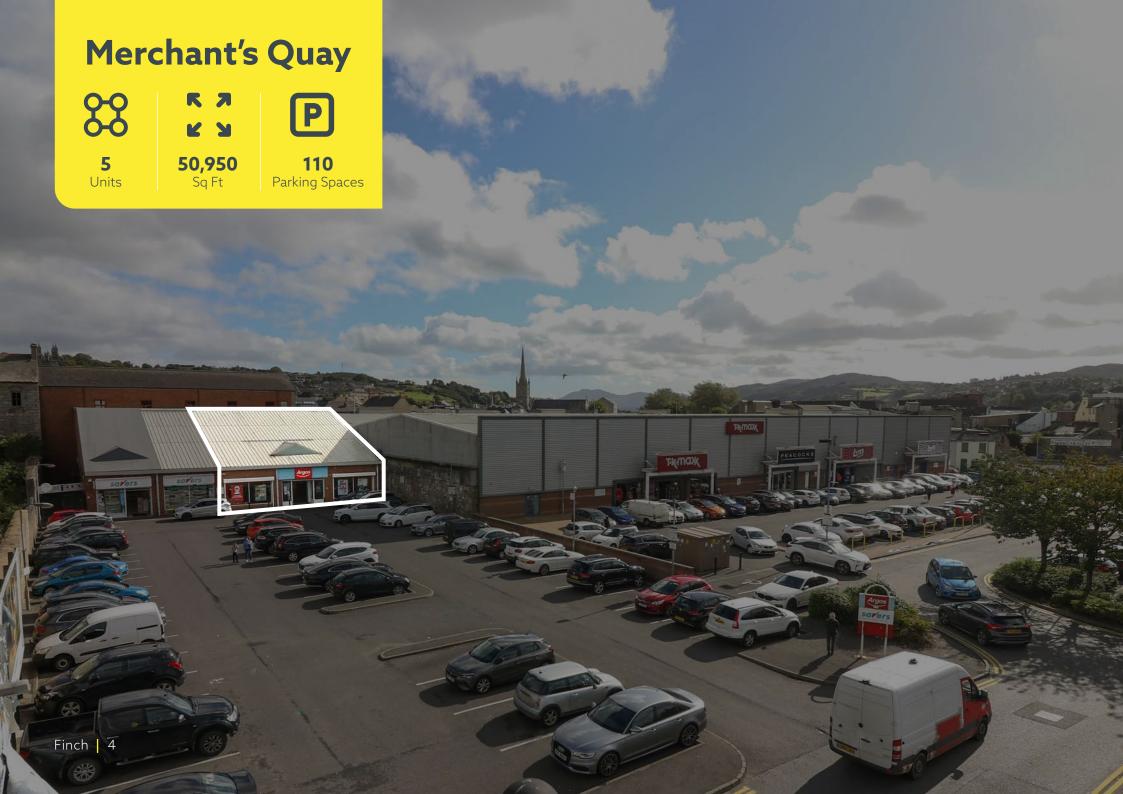

# Location

The property is located within the very busy
Merchants Quay Retail Park area in the centre
of Newry, directly adjacent to the Old Creamery
Retail Park and a short distance from the
Buttercrane and Quays shopping centres.

Neighbouring occupiers include TK Maxx, Dunnes Stores, Peacocks, B&M, Lynas Foods, Polonez, Boyle Bingo, Iceland. Other major footfall drivers in the immediate vicinity are Canal Court Hotel, Newry Health Village and the Southern Regional College campus.