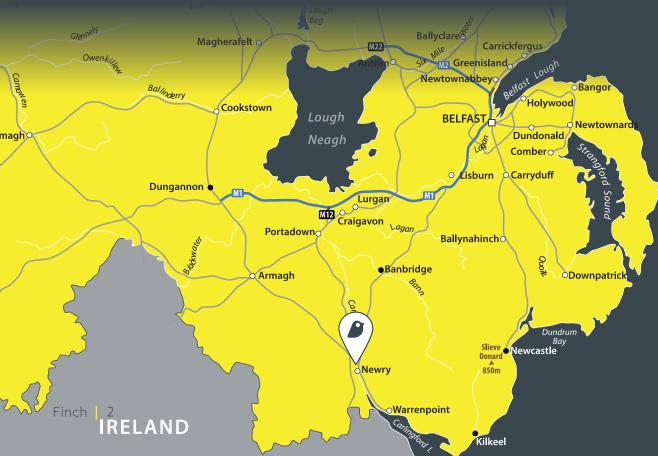

The city of Newry is considered to be the 'Gateway City' between Northern Ireland and the Republic and is strategically located approximately 39 miles south of Belfast and 67 miles north of Dublin.