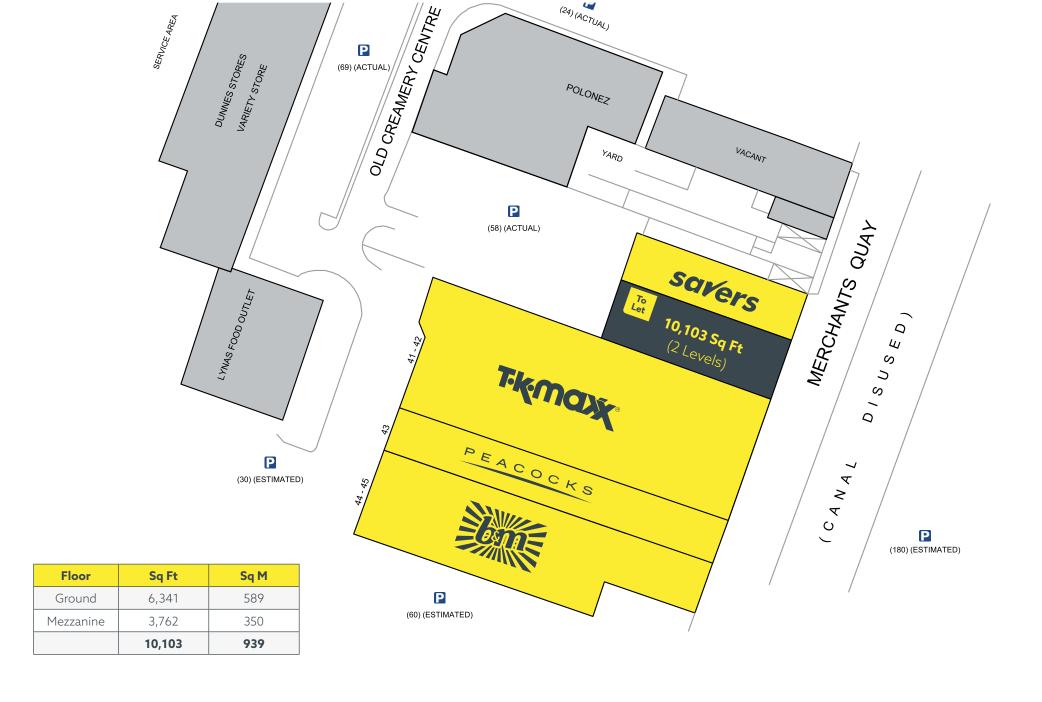

# Location

The property is located within the very busy
Merchants Quay Retail Park area in the centre
of Newry, directly adjacent to the Old Creamery
Retail Park and a short distance from the
Buttercrane and Quays shopping centres.

Neighbouring occupiers include TK Maxx, Dunnes Stores, Peacocks, B&M, Lynas Foods, Polonez, Boyle Bingo, Iceland. Other major footfall drivers in the immediate vicinity are Canal Court Hotel, Newry Health Village and the Southern Regional College campus.