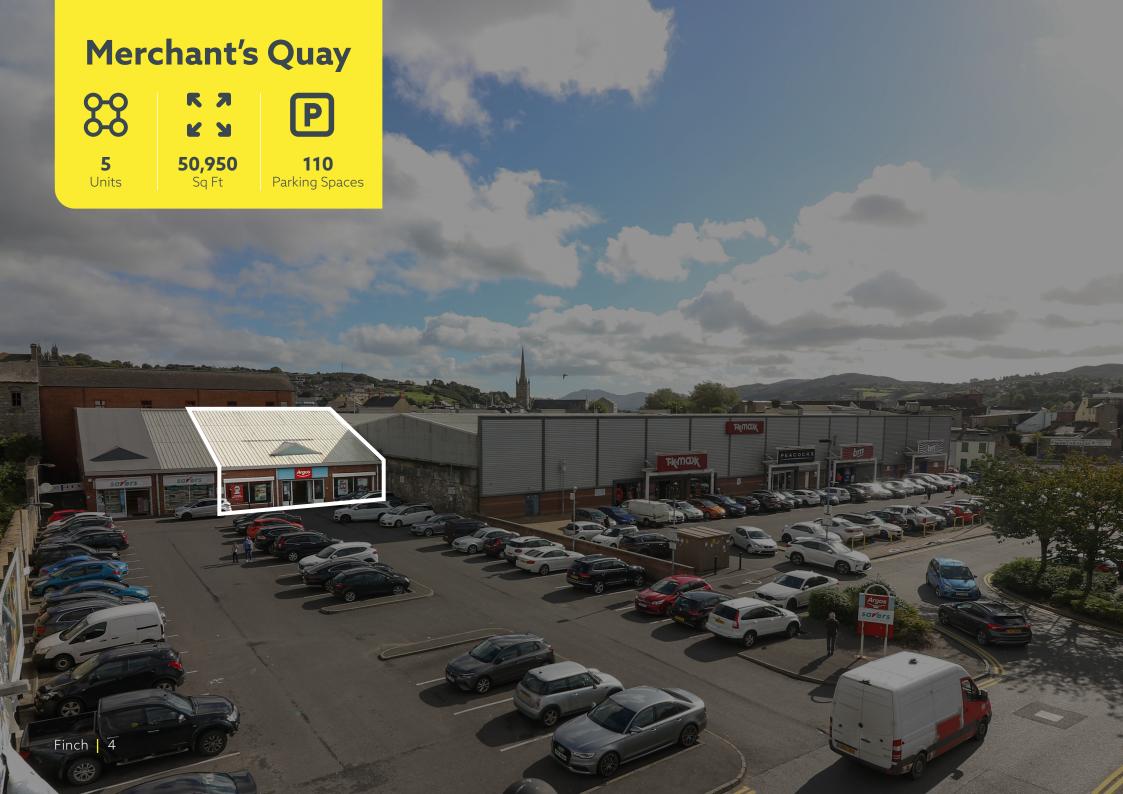

# Location

The property is located within the very busy
Merchants Quay Retail Park area in the centre
of Newry, directly adjacent to the Old Creamery
Retail Park and a short distance from the
Buttercrane and Quays shopping centres.

Neighbouring occupiers include TK Maxx, Dunnes Stores, Peacocks, B&M, Lynas Foods, Polonez, Boyle Bingo, Iceland. Other major footfall drivers in the immediate vicinity are Canal Court Hotel, Newry Health Village and the Southern Regional College campus.