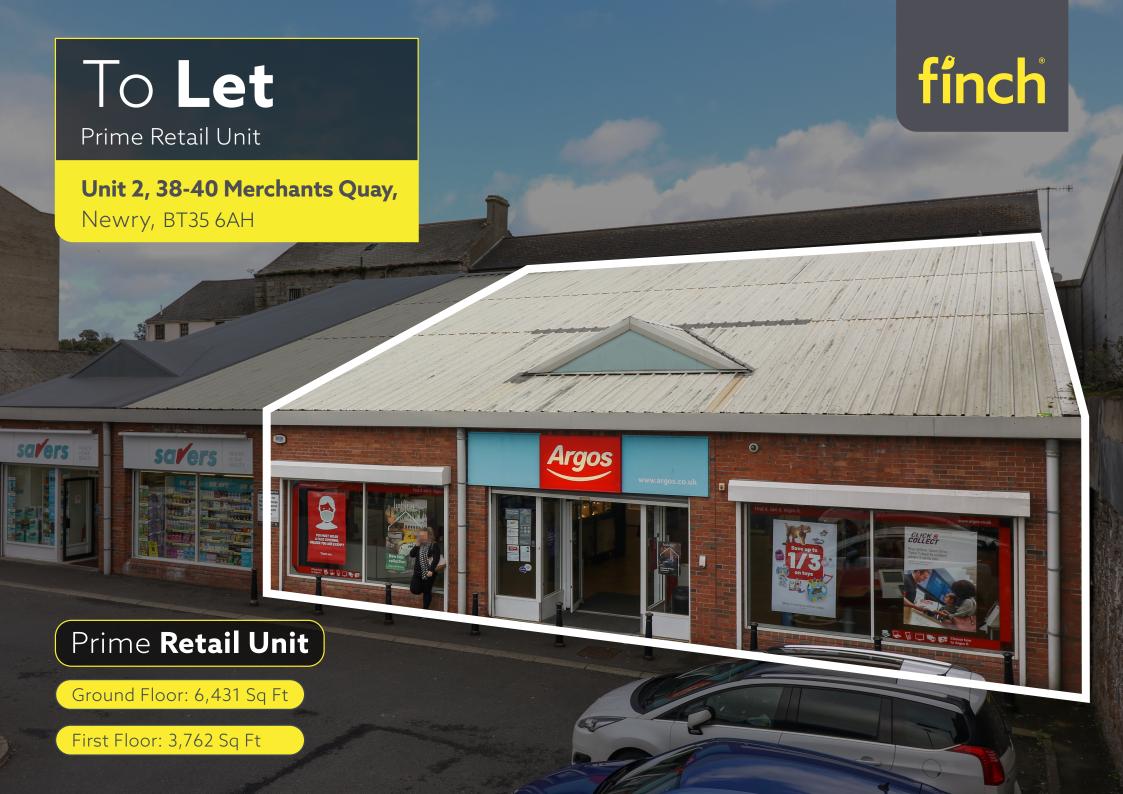

# Location

The property is located within the very busy
Merchants Quay Retail Park area in the centre
of Newry, directly adjacent to the Old Creamery
Retail Park and a short distance from the
Buttercrane and Quays shopping centres.

Neighbouring occupiers include TK Maxx, Dunnes Stores, Peacocks, B&M, Lynas Foods, Polonez, Boyle Bingo, Iceland. Other major footfall drivers in the immediate vicinity are Canal Court Hotel, Newry Health Village and the Southern Regional College campus.

The city of Newry is considered to be the 'Gateway City' between Northern Ireland and the Republic and is strategically located approximately 39 miles south of Belfast and 67 miles north of Dublin.





## **Lease & Rent**

Term: 10 Years

Rent: £65,000 per annum exclusive

#### **Rates**

NAV: £74,700