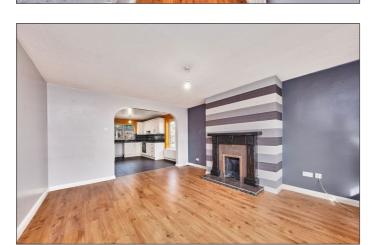

#### **Kitchen/Dining Area:**

With single drainer stainless steel sink unit, high and low level built in units with tiling between, integrated hob and oven with extractor fan above, space for fridge freezer, plumbed for automatic dishwasher, drawer bank and tiled floor. 14'3 x 12'2