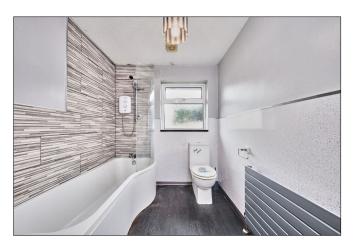

#### Bathroom:

With white suite comprising w.c., wash hand basin with PVC cladded surround, bath with tiled surround with electric shower over, part PVC cladded walls and extractor fan.