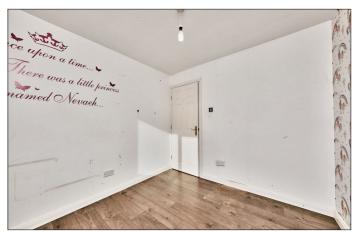

#### Bedroom 1:

11'8 x 11'5

Bedroom 2:

With laminate wood floor. 11'2 x 7'10

#### **Bedroom 3:**

With laminate wood floor. 9'5 x 8'7