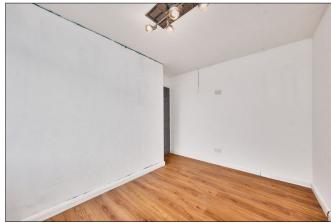

#### Bedroom 1:

11'8 x 11'5

Bedroom 2:

With laminate wood floor. 11'2 x 7'10

#### **Bedroom 3:**

With laminate wood floor. 9'5 x 8'7