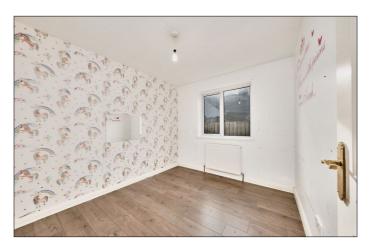

ll:**

3'11 wide with storage cupboard, hot press, access to roof space and solid wood floor.

#### Lounge:

With wood surround fireplace with tiled inset and hearth and laminate wood floor. 13'0 max x 15'0





#### **Kitchen/Dining Area:**

With single drainer stainless steel sink unit, high and low level built in units with tiling between, integrated hob and oven with extractor fan above, space for fridge freezer, plumbed for automatic dishwasher, drawer bank and tiled floor. 14'3 x 12'2









#### **Utility Room:**

With circular stainless steel sink unit, low level units, plumbed for automatic washing machine, space for tumble dryer, boiler and pedestrian door leading to rear garden. 8'0 x 4'11



#### Bedroom 1:

11'8 x 11'5





Bedroom 2:

With laminate wood floor. 11'2 x 7'10





#### **Bedroom 3:**

With laminate wood floor. 9'5 x 8'7





#### Bathroom:

With white suite comprising w.c., wash hand basin with PVC cladded surround, bath with tiled surround with electric shower over, part PVC cladded walls and extractor fan.



#### **EXTERIOR FEATURES:**

Tarmac driveway leading to rear garden. Garden to front is laid in lawn with screened area. Garden to rear is laid in artificial grass. Lights to rear recessed in PVC fascia's. Light to front and side. Tap to rear.

#### **SPECIAL FEATURES:**

- \*\* Oil Fired Central Heating
- \*\* PVC Double Glazed Windows
- \*\* Detached Three Bed Bungalow
- \*\* Situated In A Quiet Cul De Sac

#### **TENURE:**

Freehold

#### **CAPITAL VALUE:**

£150,000 (Rates: £1395.75 p/a approx.)