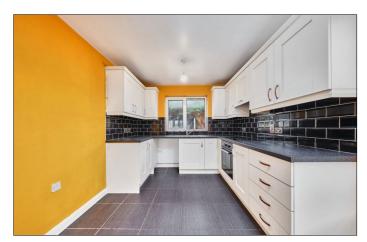

#### **Kitchen/Dining Area:**

With single drainer stainless steel sink unit, high and low level built in units with tiling between, integrated hob and oven with extractor fan above, space for fridge freezer, plumbed for automatic dishwasher, drawer bank and tiled floor. 14'3 x 12'2