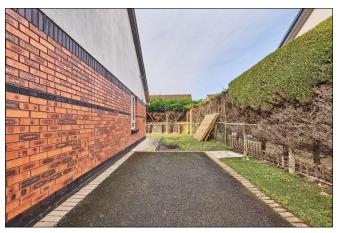

#### **EXTERIOR FEATURES:**

Tarmac driveway leading to rear garden. Garden to front is laid in lawn with screened area. Garden to rear is laid in artificial grass. Lights to rear recessed in PVC fascia's. Light to front and side. Tap to rear.