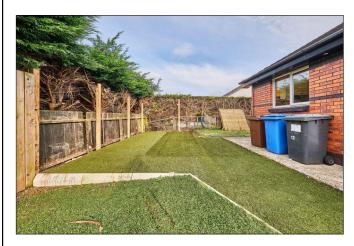

#### **EXTERIOR FEATURES:**

Tarmac driveway leading to rear garden. Garden to front is laid in lawn with screened area. Garden to rear is laid in artificial grass. Lights to rear recessed in PVC fascia's. Light to front and side. Tap to rear.