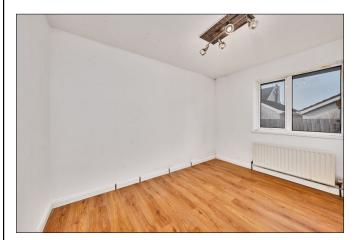

#### Bedroom 1:

11'8 x 11'5

Bedroom 2:

With laminate wood floor. 11'2 x 7'10

#### **Bedroom 3:**

With laminate wood floor. 9'5 x 8'7