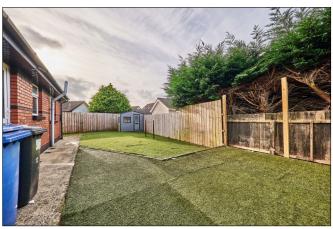

#### **EXTERIOR FEATURES:**

Tarmac driveway leading to rear garden. Garden to front is laid in lawn with screened area. Garden to rear is laid in artificial grass. Lights to rear recessed in PVC fascia's. Light to front and side. Tap to rear.