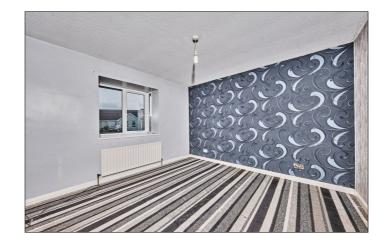

OMPRISES:**

#### **GROUND FLOOR:**

#### **Entrance Hall:**

3'11 wide with storage cupboard, hot press, access to roof space and solid wood floor.

#### Lounge:

With wood surround fireplace with tiled inset and hearth and laminate wood floor. 13'0 max x 15'0





#### **Kitchen/Dining Area:**

With single drainer stainless steel sink unit, high and low level built in units with tiling between, integrated hob and oven with extractor fan above, space for fridge freezer, plumbed for automatic dishwasher, drawer bank and tiled floor. 14'3 x 12'2









#### **Utility Room:**

With circular stainless steel sink unit, low level units, plumbed for automatic washing machine, space for tumble dryer, boiler and pedestrian door leading to rear garden. 8'0 x 4'11



#### Bedroom 1:

11'8 x 11'5





Bedroom 2:

With laminate wood floor. 11'2 x 7'10





#### **Bedroom 3:**

With laminate wood floor. 9'5 x 8'7





#### Bathroom:

With white suite comprising w.c., wash hand basin with PVC cladded surround, bath with tiled surround with electric shower over, part PVC cladded walls and extractor fan.



#### **EXTERIOR FEATURES:**

Tarmac driveway leading to rear garden. Garden to front is laid in lawn with screened area. Garden to rear is laid in artificial grass. Lights to rear recessed in PVC fascia's. Light to front and side. Tap to rear.

#### **SPECIAL FEATURES:**

- \*\* Oil Fired Central Heating
- \*\* PVC Double Glazed Windows
- \*\* Detached Three Bed Bungalow
- \*\* Situated In A Quiet Cul De Sac

#### **TENURE:**

Freehold

#### **CAPITAL VALUE:**

£150,000 (Rates: £1395.