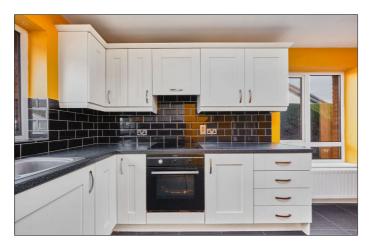

#### **Kitchen/Dining Area:**

With single drainer stainless steel sink unit, high and low level built in units with tiling between, integrated hob and oven with extractor fan above, space for fridge freezer, plumbed for automatic dishwasher, drawer bank and tiled floor. 14'3 x 12'2