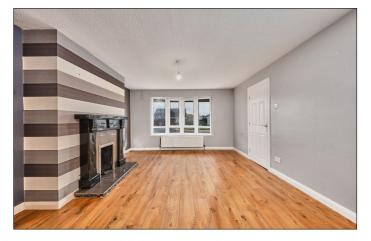

#### Lounge:

With wood surround fireplace with tiled inset and hearth and laminate wood floor. 13'0 max x 15'0