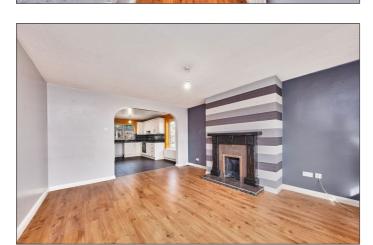

#### Lounge:

With wood surround fireplace with tiled inset and hearth and laminate wood floor. 13'0 max x 15'0