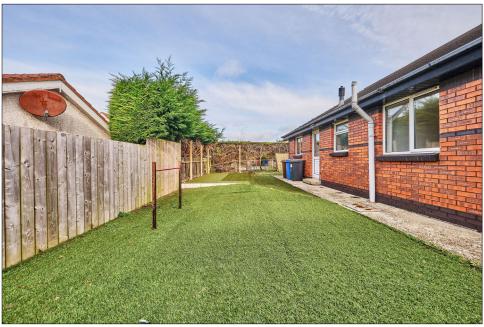

#### **EXTERIOR FEATURES:**

Tarmac driveway leading to rear garden. Garden to front is laid in lawn with screened area. Garden to rear is laid in artificial grass. Lights to rear recessed in PVC fascia's. Light to front and side. Tap to rear.