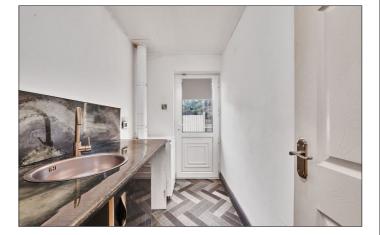

#### **Utility Room:**

With circular stainless steel sink unit, low level units, plumbed for automatic washing machine, space for tumble dryer, boiler and pedestrian door leading to rear garden. 8'0 x 4'11