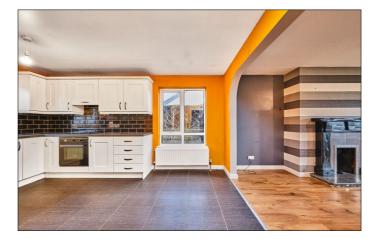

#### Lounge:

With wood surround fireplace with tiled inset and hearth and laminate wood floor. 13'0 max x 15'0

#### **Kitchen/Dining Area:**

With single drainer stainless steel sink unit, high and low level built in units with tiling between, integrated hob and oven with extractor fan above, space for fridge freezer, plumbed for automatic dishwasher, drawer bank and tiled floor. 14'3 x 12'2