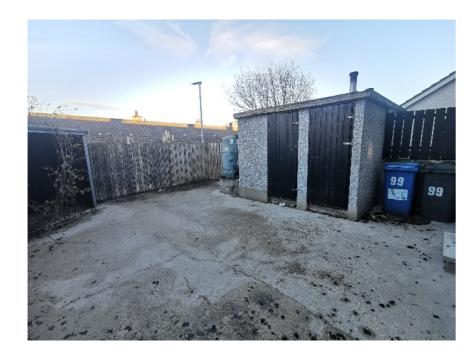

### 99 Priory Road, Dungiven BT47 4LR

Exterior: Front garden is currently hard landscaped with garden wall fence forming boundary. Two outhouses / sheds.