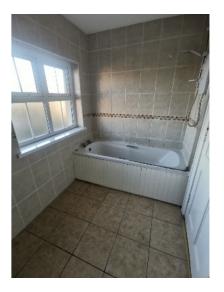

Bedroom 3: 9' 8" x 8' 2" Laminate wooden floor and built in wardrobe.

Bathroom: 8' 11" x 5' 7" Suite includes low flush WC, pedestal wash hand basin, bath with electric shower above and glazed shower screen. Walls fully tiled and

floor tiled.