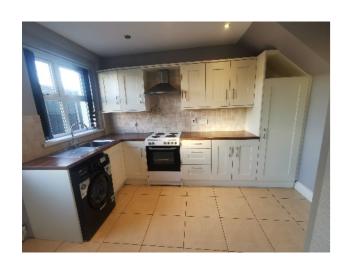

Living Room: 13' 9" x 11' 9" Feature open fire with cast iron inset and tiled hearth, TV points, vertical blinds and laminate wooden floor.

Kitchen/Dining:

20' 1" x 11' 6" Range of eye and low level fitted kitchen units, with stain less steel sink with mixer taps, freestanding electric cooker, 'Beko' washing machine, downlighters, walls tiled between kitchen units, floor tiled, vertical blinds and upvc back door.