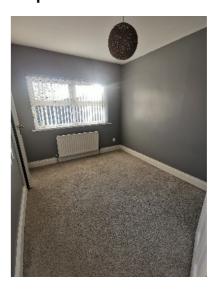

1<sup>st</sup> Floor Landing: Carpet to stairs and landing.

Master Bedroom: 13' 7" x 13' Laminate wooden floor, built in wardrobe and vertical blinds.

Bedroom 2: 16' 2" x 8' 10" Carpet to floor and built in wardrobes.

Bedroom 3: 9' 8" x 8' 2" Laminate wooden floor and built in wardrobe.

Bathroom: 8' 11" x 5' 7" Suite includes low flush WC, pedestal wash hand basin, bath with electric shower above and glazed shower screen. Walls fully tiled and