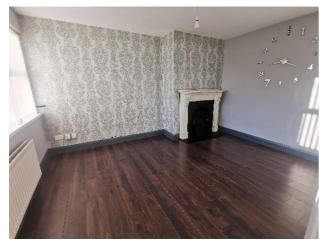

Living Room: 13' 9" x 11' 9" Feature open fire with cast iron inset and tiled hearth, TV points, vertical blinds and laminate wooden floor.

Kitchen/Dining:

20' 1" x 11' 6" Range of eye and low level fitted kitchen units, with stain less steel sink with mixer taps, freestanding electric cooker, 'Beko' washing machine, downlighters, walls tiled between kitchen units, floor tiled, vertical blinds and upvc back door.