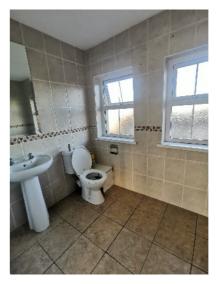

Bedroom 3: 9' 8" x 8' 2" Laminate wooden floor and built in wardrobe.

Bathroom: 8' 11" x 5' 7" Suite includes low flush WC, pedestal wash hand basin, bath with electric shower above and glazed shower screen. Walls fully tiled and

floor tiled.