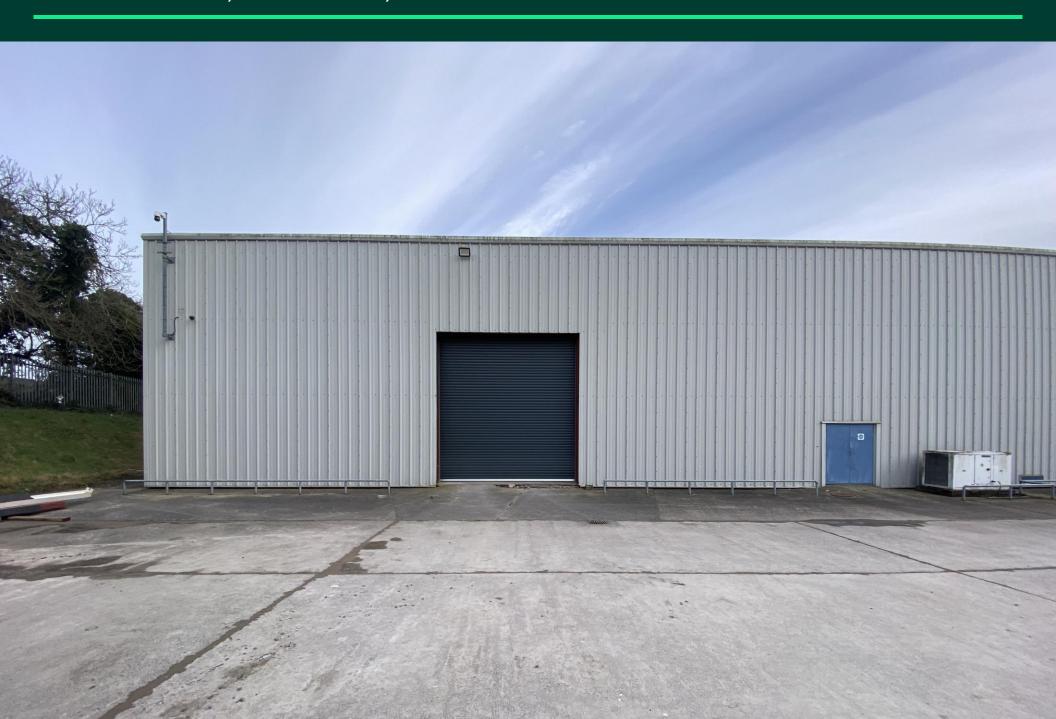

# **Description**

The subject comprises of a Kingspan cladded warehouse building on a site of 10 acres which has been sub-dived. The unit benefits from 1 no electric roller shutter door, eves height of 5.4m and an opportunity for electricity to come from a renewable source.

The warehouse can be finished to tenants' specification

The site is secured by a combination of palisade fencing and chain link fencing and CCTV cameras.