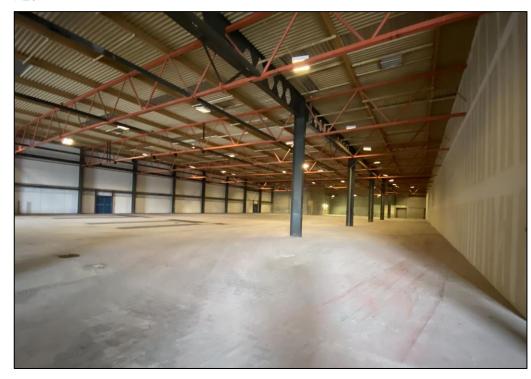

# **Description**

The subject comprises of a Kingspan cladded warehouse building on a site of 10 acres which has been sub-dived. The unit benefits from 1 no electric roller shutter door, eves height of 5.4m and an opportunity for electricity to come from a renewable source.

The warehouse can be finished to tenants' specification

The site is secured by a combination of palisade fencing and chain link fencing and CCTV cameras.