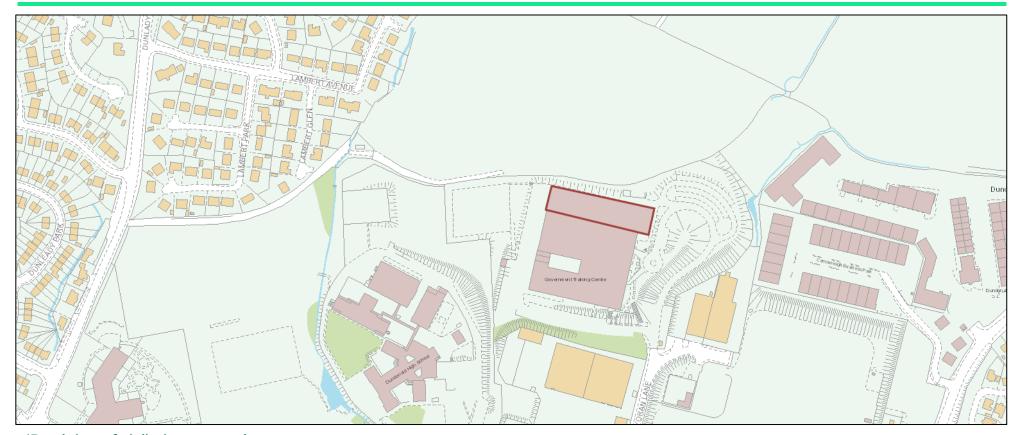

## Location

The subject units are located on Ballyoran Lane which is situated on the Upper Newtownards Road. In Dundonald, the location provides an ease of access to Greater Belfast, approximately 6 miles from the City Centre and approximately 5 miles from Newtownards. George Best City airport is located approximately 5 miles away. The subject provides easy access to Belfast and Newtownards via the A20.

#### BALLYORAN LANE, DUNDONALD, BT16 1UH

\*Boundaries are for indicative purposes only.