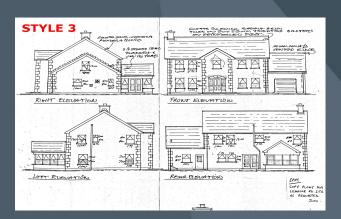

The site itself extends to approximately one acre and is of flat topography allowing the lucky purchaser to build one of three already passed homes or indeed design their dream home. An opportunity not to be missed!

## **Features**

- A very attractive building site with private access off the Lismaine Road in Magheralin
- The site extends to approximately oner acres
- Three individual house types approved for the site allowing the purchaser to build their chosen design immediately
- CLUD in place allowing the purchaser to change the house type or redesign completely
- Unusually few restrictions in relation to the proposed ridge height