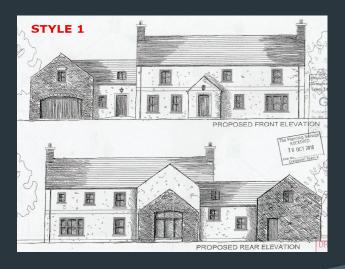

The site itself extends to approximately one acre and is of flat topography allowing the lucky purchaser to build one of three already passed homes or indeed design their dream home. An opportunity not to be missed!

## **Features**

- A very attractive building site with private access off the Lismaine Road in Magheralin
- The site extends to approximately oner acres
- Three individual house types approved for the site allowing the purchaser to build their chosen design immediately
- CLUD in place allowing the purchaser to change the house type or redesign completely
- Unusually few restrictions in relation to the proposed ridge height