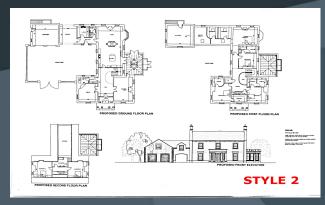

The site itself extends to approximately one acre and is of flat topography allowing the lucky purchaser to build one of three already passed homes or indeed design their dream home. An opportunity not to be missed!

## **Features**

- A very attractive building site with private access off the Lismaine Road in Magheralin
- The site extends to approximately oner acres
- Three individual house types approved for the site allowing the purchaser to build their chosen design immediately
- CLUD in place allowing the purchaser to change the house type or redesign completely
- Unusually few restrictions in relation to the proposed ridge height