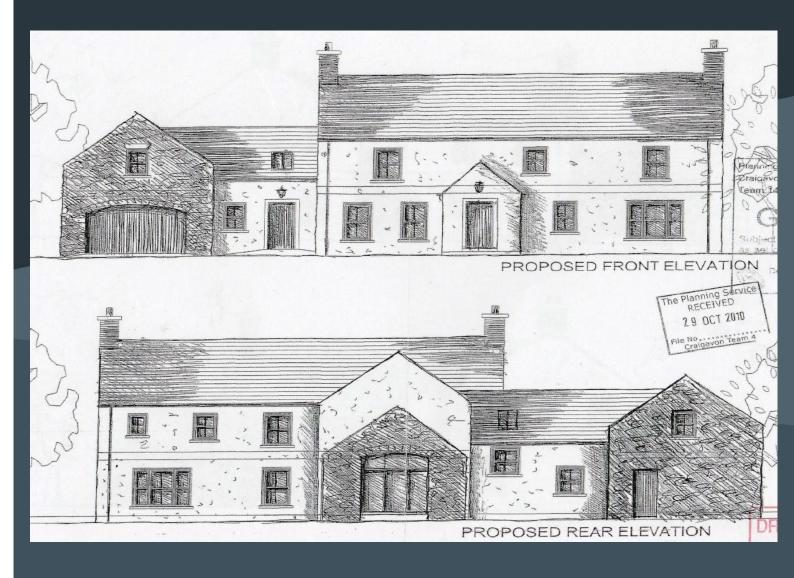

The site itself extends to approximately one acre and is of flat topography allowing the lucky purchaser to build one of three already passed homes or indeed design their dream home. An opportunity not to be missed!

## **Features**

- A very attractive building site with private access off the Lismaine Road in Magheralin
- The site extends to approximately oner acres
- Three individual house types approved for the site allowing the purchaser to build their chosen design immediately
- CLUD in place allowing the purchaser to change the house type or redesign completely
- Unusually few restrictions in relation to the proposed ridge height