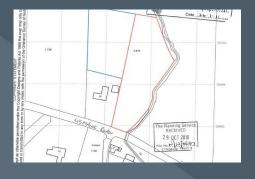

The site itself extends to approximately one acre and is of flat topography allowing the lucky purchaser to build one of three already passed homes or indeed design their dream home. An opportunity not to be missed!

## **Features**

- A very attractive building site with private access off the Lismaine Road in Magheralin
- The site extends to approximately oner acres
- Three individual house types approved for the site allowing the purchaser to build their chosen design immediately
- CLUD in place allowing the purchaser to change the house type or redesign completely
- Unusually few restrictions in relation to the proposed ridge height