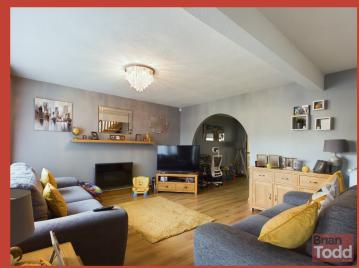

### LOUNGE:

A lovely bright room, with laminate wood flooring. Decorative archway through to:

## **DINING ROOM:**

Laminate wood flooring. Double opening doors through to: