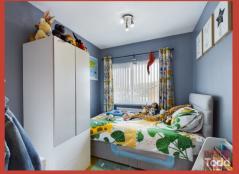

### BEDROOM (1):

Laminate wood flooring. Fitted robes.

# BEDROOM (2):

Laminate wood flooring.

# BEDROOM (3):

Laminate wood flooring.