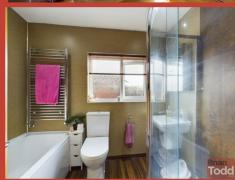

# **BATHROOM:**

Modern white suite incorporating low level W.C., feature floating wash hand basin and panelled bath. Separate shower cubicle. Decorative wall panelling. Towel radiator.