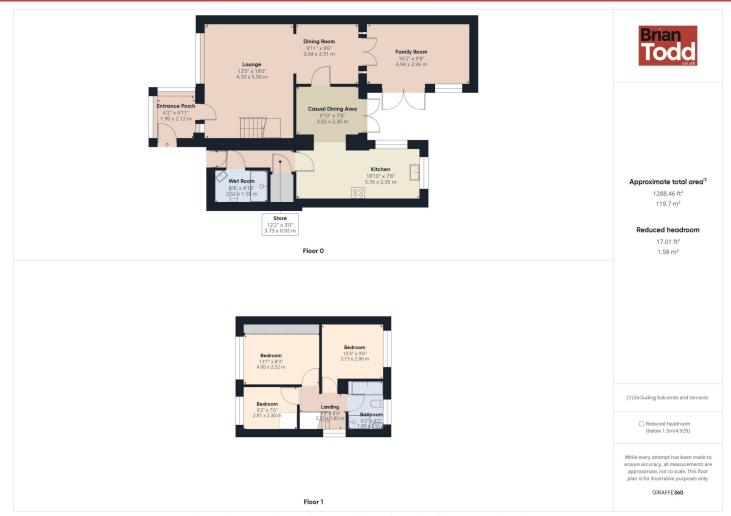

## THE PROPERTY COMPRISES:

### **Ground Floor**

### **ENTRANCE PORCH:**

### LOUNGE:

A lovely bright room, with laminate wood flooring. Decorative archway through to:

## **DINING ROOM:**

Laminate wood flooring. Double opening doors through to:

### **FAMILY ROOM:**

Again, a bright family room, with laminate wood flooring. Patio door feature, leading onto enclosed decorative rear courtyard patio.

# KITCHEN:

Modern range of fitted upper and lower level units. Fitted extractor fan. One and half bowled sink unit. Plumbed for automatic washing machine. Space for Range cooker. Tiling. Velux window. Spot lighting.

# **CASUAL DINING AREA:**

With feature rustic walls. Patio doors leading to rear courtyard. Tiled flooring.

### **WET ROOM:**

amenities, it is a pleasure to offer for sale this Modern white suite incorporating low level W.C., vanity wash hand basin and wet room cubicle. Towel radiator.

### First Floor

# **BATHROOM:**

Modern white suite incorporating low level W.C., feature floating wash hand basin and panelled bath. Separate shower cubicle. Decorative wall panelling. Towel radiator.

### BEDROOM (1):

Laminate wood flooring. Fitted robes.

# BEDROOM (2):

Laminate wood flooring.

# BEDROOM (3):

Laminate wood flooring.