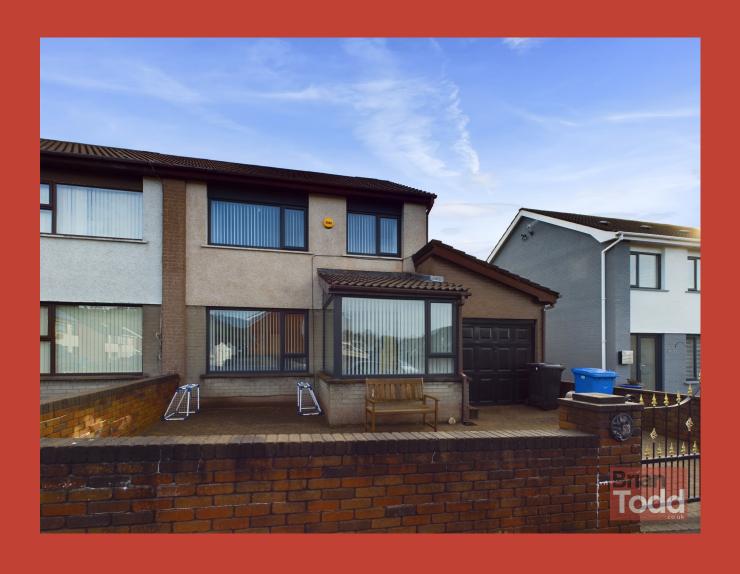

Situated in this much sought after residential INTERNAL HALLWAY TO: location, and within easy reach of local impressive, extended semi detached villa.

Affording deceptively spacious living accommodation, the property comprises of three reception rooms, fitted kitchen, casual dining area, downstairs wet room, three bedrooms and bathroom.

Externally, to the rear, the property has an enclosed courtyard complete with patio, and, to the front, a paviour driveway, garden and low level boundary wall with wrought iron entrance gates.

Presented and decorated to a high standard throughout, this excellent family home comes highly recommended.

# **GARDENS:**

Walled front garden, with decorative paviour feature. Driveway with decorative wrought iron entrance gates. Superb private rear courtyard with patio feature.

These particulars are given on the understanding that they will not be construed as part of a contract, conveyance or lease. Whilst due care and diligence is taken in compiling this information, we can give no guarantee as to the accuracy thereof and enquirers are recommended to make further enquiries which they think necessary. Neither the vendor, Brian A.Todd & Co., nor any person employed by Brian A. Todd & Co. has any authority to make or give any representation or warranty whatsoeverin relation to this property. All measurements are given in feet and inches and are approximate. We have not tested nor inspected any appliances, services or fixtures and fittings in relation to this property.