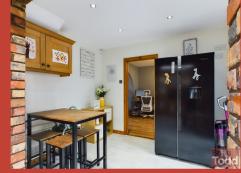

# KITCHEN:

Modern range of fitted upper and lower level units. Fitted extractor fan. One and half bowled sink unit. Plumbed for automatic washing machine. Space for Range cooker. Tiling. Velux window. Spot lighting.

# **CASUAL DINING AREA:**

With feature rustic walls. Patio doors leading to rear courtyard. Tiled flooring.