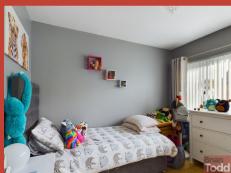

### BEDROOM (1):

Laminate wood flooring. Fitted robes.

# BEDROOM (2):

Laminate wood flooring.

# BEDROOM (3):

Laminate wood flooring.