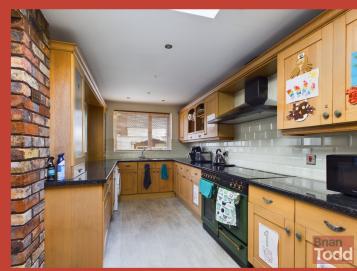

# KITCHEN:

Modern range of fitted upper and lower level units. Fitted extractor fan. One and half bowled sink unit. Plumbed for automatic washing machine. Space for Range cooker. Tiling. Velux window. Spot lighting.

# **CASUAL DINING AREA:**

With feature rustic walls. Patio doors leading to rear courtyard. Tiled flooring.