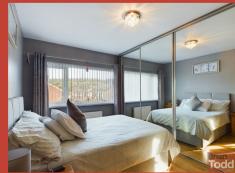

### BEDROOM (1):

Laminate wood flooring. Fitted robes.

# BEDROOM (2):

Laminate wood flooring.

# BEDROOM (3):

Laminate wood flooring.