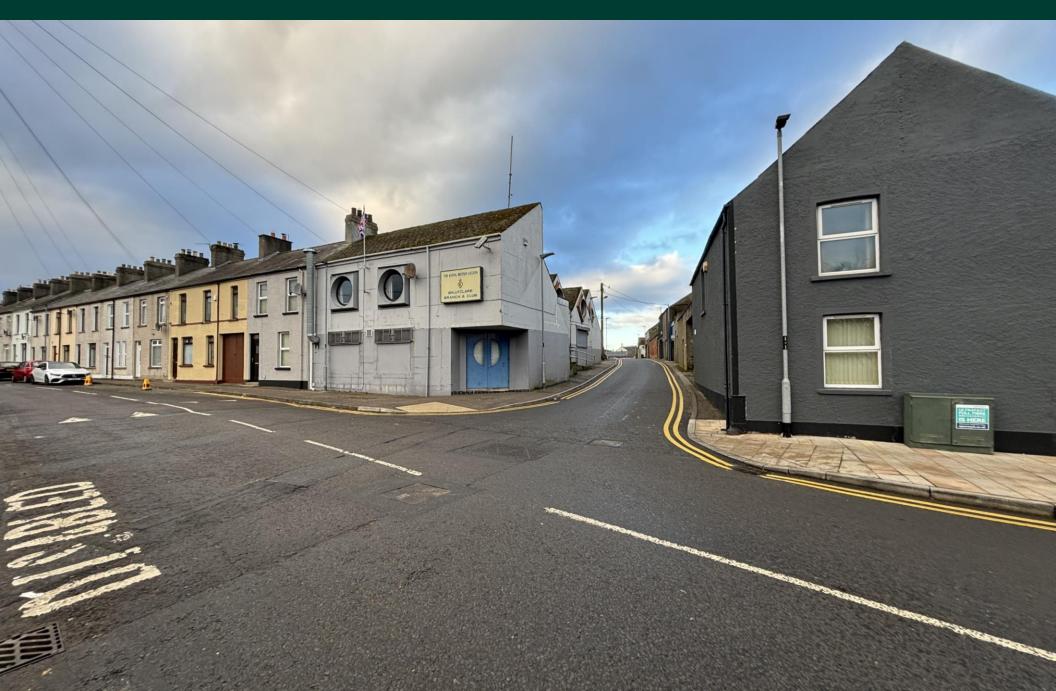

#### Location

The subject property is situated in Ballyclare, a town located in County Antrim approximately 14 miles north of Belfast via the M2 motorway, 12 miles east of Antrim (town) and 12 miles south west of Larne. The town has good transport links as it is located approximately 5 miles from the M2 motorway, 12 miles from Belfast International Airport and 12 miles from Larne Port. The subject property is situated in the middle of the town at the junction of Avondale Drive with Harrier Way, close to the Harrier Way Public Carpark.

### Description

The property is a former Social Club and consists of approximately 2,990 sq ft over two storeys. Internally, the premises comprises a main bar, a first floor bar/lounge, WCs, office, kitchen and basement cellar.

Externally, the property is finished to include rendered elevations and a slated roof.

The property may be suitable for a variety of uses or redeveloped subject to any necessary consents.