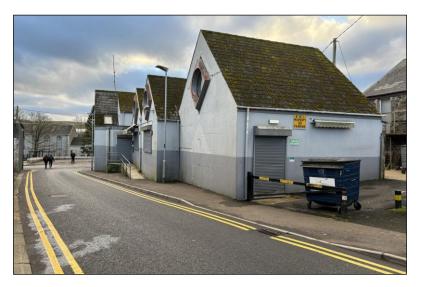

### Description

The property is a former Social Club and consists of approximately 2,990 sq ft over two storeys. Internally, the premises comprises a main bar, a first floor bar/lounge, WCs, office, kitchen and basement cellar.

Externally, the property is finished to include rendered elevations and a slated roof.

The property may be suitable for a variety of uses or redeveloped subject to any necessary consents.