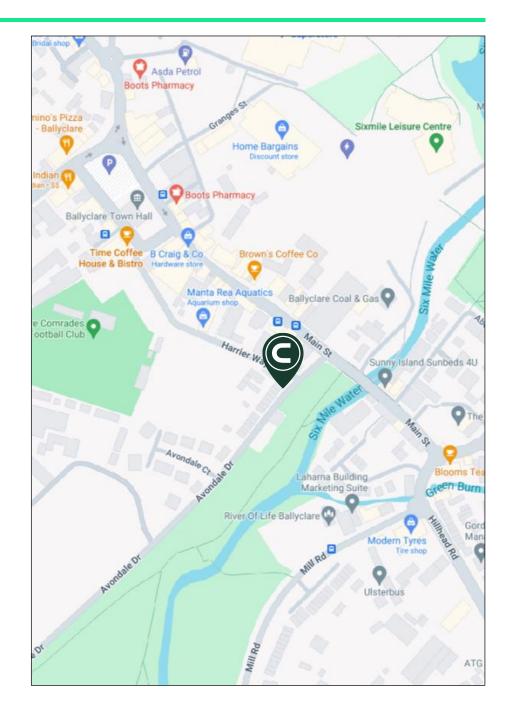

#### Location

The subject property is situated in Ballyclare, a town located in County Antrim approximately 14 miles north of Belfast via the M2 motorway, 12 miles east of Antrim (town) and 12 miles south west of Larne. The town has good transport links as it is located approximately 5 miles from the M2 motorway, 12 miles from Belfast International Airport and 12 miles from Larne Port. The subject property is situated in the middle of the town at the junction of Avondale Drive with Harrier Way, close to the Harrier Way Public Carpark.