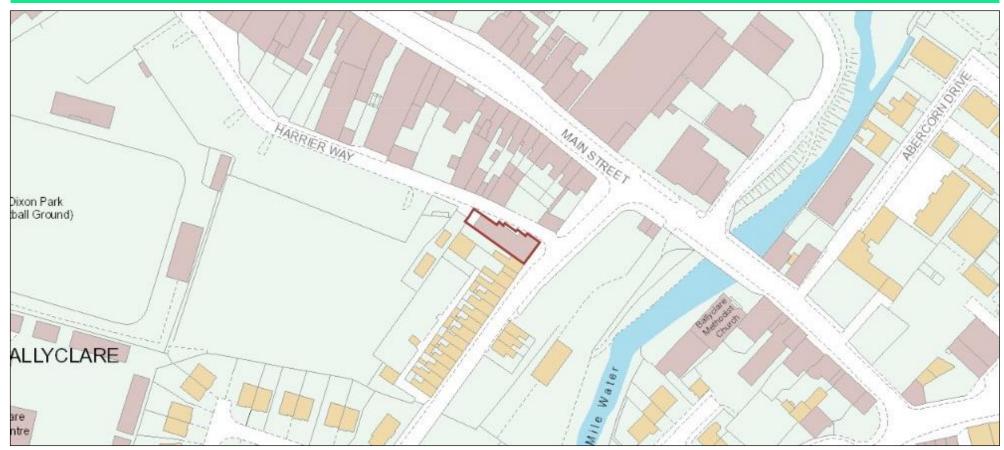

#### Location

The subject property is situated in Ballyclare, a town located in County Antrim approximately 14 miles north of Belfast via the M2 motorway, 12 miles east of Antrim (town) and 12 miles south west of Larne. The town has good transport links as it is located approximately 5 miles from the M2 motorway, 12 miles from Belfast International Airport and 12 miles from Larne Port. The subject property is situated in the middle of the town at the junction of Avondale Drive with Harrier Way, close to the Harrier Way Public Carpark.