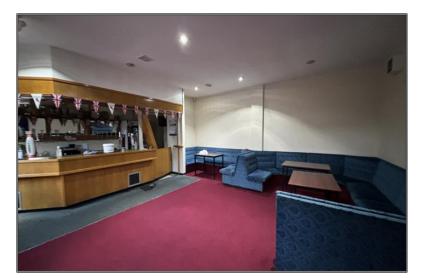

### Description

The property is a former Social Club and consists of approximately 2,990 sq ft over two storeys. Internally, the premises comprises a main bar, a first floor bar/lounge, WCs, office, kitchen and basement cellar.