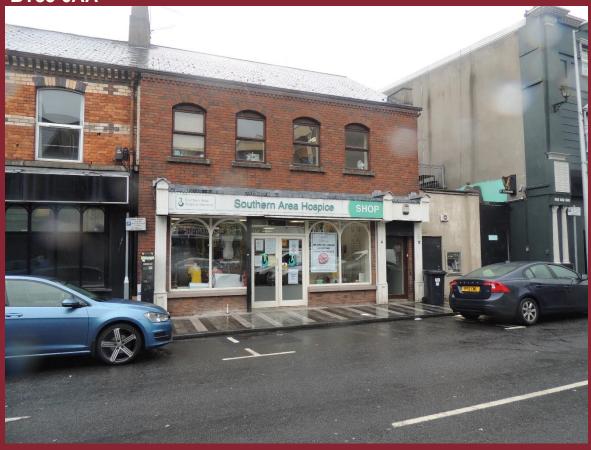

G/22/054

**TO LET** 

1C Monaghan Street Newry BT35 6AA

RETAIL SPACE WITH OFFICE ACCOMMODATION ON FIRST FLOOR LOCATED IN THE CITY CENTRE

(GF retail – 1815 sqft)

(GF retail – 1815 sqft) (FF office – 915 sqft)

## **LOCATION**

Newry is strategically located on the economic corridor between Dublin – Belfast with a district population in excess of 90,000 people. Newry has experienced considerable expansion in recent times and has become one of the country's foremost shopping destinations. This property is located in a well established commercial area in the city centre