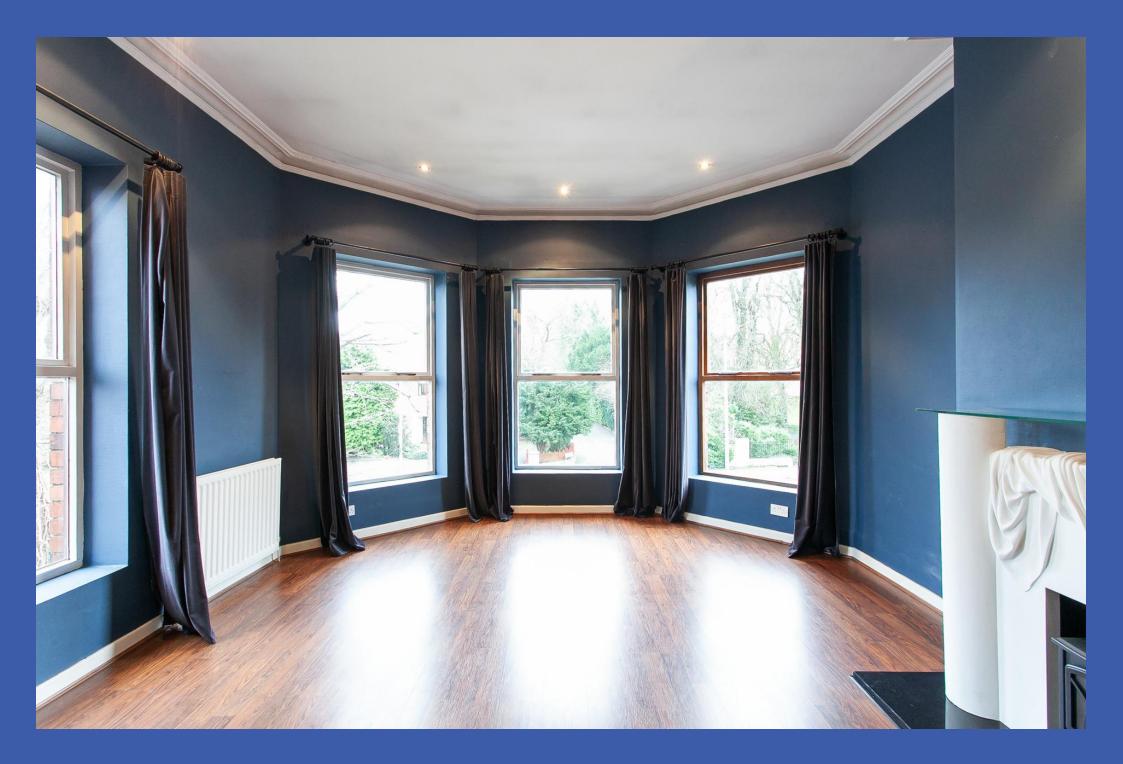

The property offers generous and well-proportioned accommodation, finished to a high standard of specification. The good-sized lounge offers delightful views and is open plan to the dining area whilst there is also a modern kitchen and one bedroom on the entrance level.

## **PROPERTY COMPRISES**

Communal front door to communal entrance hall, stairs to first floor, communal landing. front door to entrance hall.

ENTRANCE HALL Laminate wood effect floor.

LOUNGE 19' 7" x 14' 9" (5.97m x 4.5m) Laminate wood effect floor, low voltage spotlights, cornice ceiling, decorative fireplace.