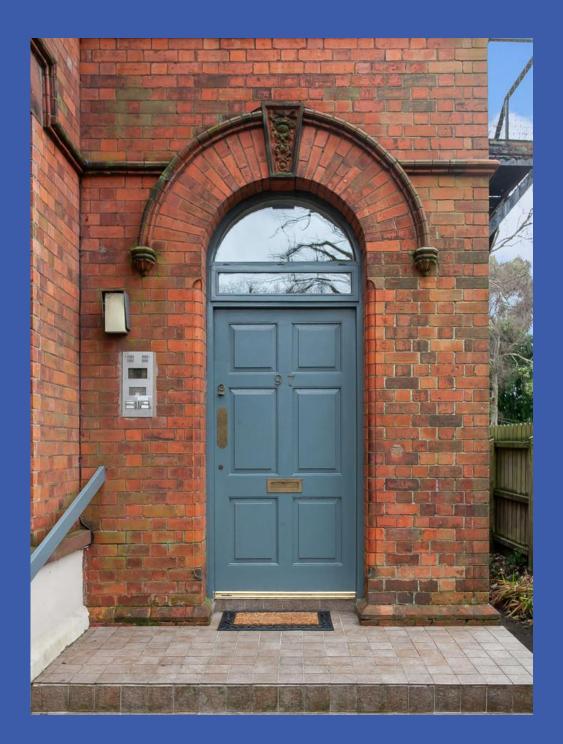

## **PROPERTY COMPRISES**

Communal front door to communal entrance hall, stairs to first floor, communal landing. front door to entrance hall.

ENTRANCE HALL Laminate wood effect floor.

LOUNGE 19' 7" x 14' 9" (5.97m x 4.5m) Laminate wood effect floor, low voltage spotlights, cornice ceiling, decorative fireplace.