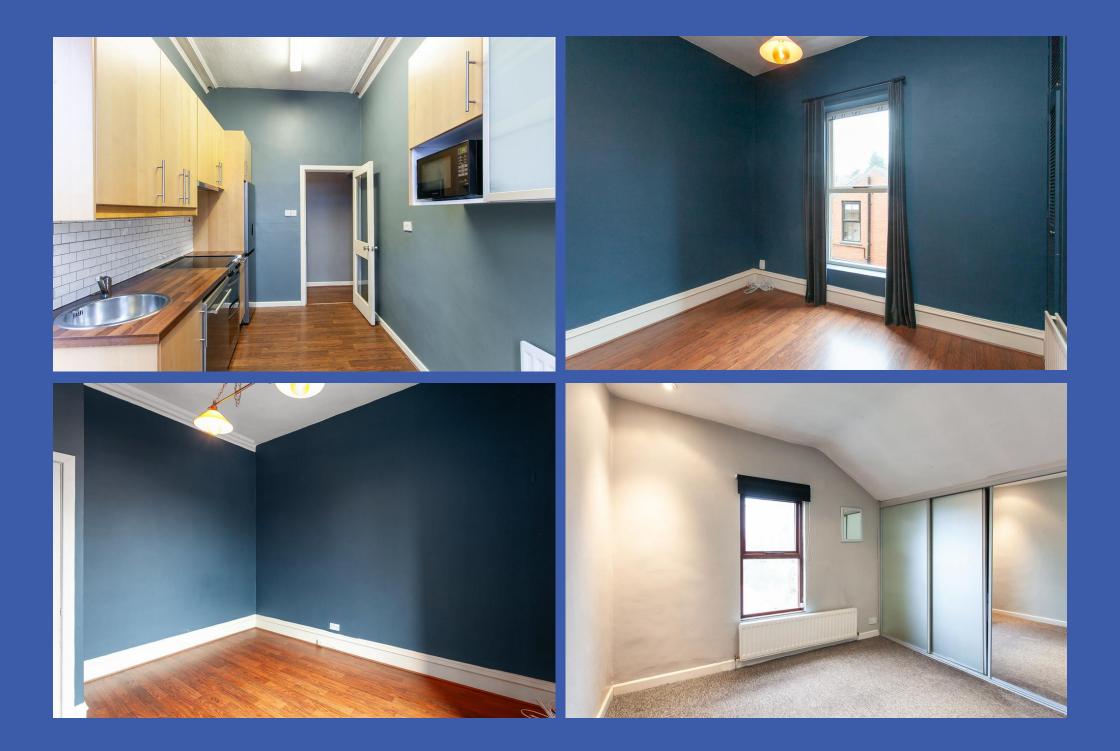

The property offers generous and well-proportioned accommodation, finished to a high standard of specification. The good-sized lounge offers delightful views and is open plan to the dining area whilst there is also a modern kitchen and one bedroom on the entrance level.

On the upper level there is a further bedroom and shower room. The internal accommodation is further enhanced by the beautifully maintained communal grounds and residents parking.

The property is convenient to a range of amenities on the Malone and Lisburn Roads, including shops, public transport and leading schools along with leisure facilities such as Drumglass Park. Recent sales in this particular development have proven extremely successful and viewing is highly recommended.

BEDROOM 12' 8" x 11' 3" (3.86m x 3.43m) With laminate wood effect floor.

STAIRS TO SECOND FLOOR LANDING Velux window and airing cupboard.

BEDROOM 10' 2" x 10' 2" (3.1m x 3.1m) Built in robe with plumbing for washing machine.