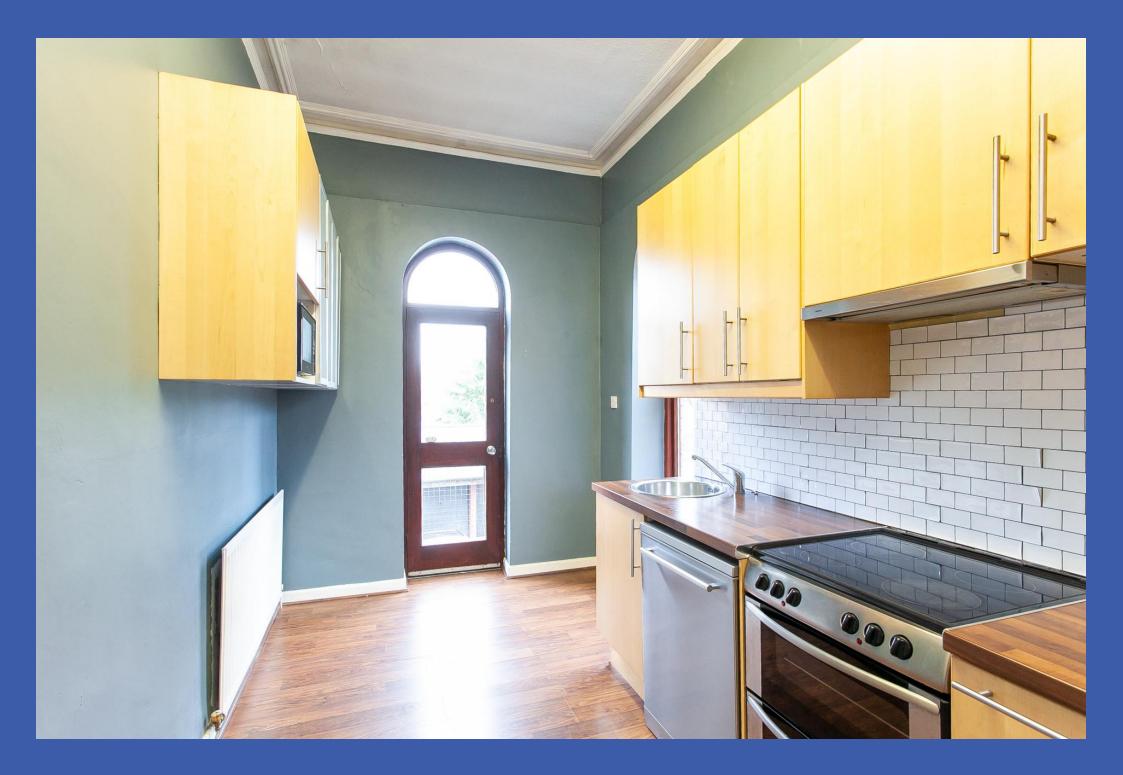

The property offers generous and well-proportioned accommodation, finished to a high standard of specification. The good-sized lounge offers delightful views and is open plan to the dining area whilst there is also a modern kitchen and one bedroom on the entrance level.

**KITCHEN WITH BREAKFAST AREA 13' 3" x 7' 4" (4.04m x 2.24m)** Range of high and low level units, work surfaces, stainless steel sink unit with mixer tap, space for fridge/freezer, plumbed for dishwasher, laminate wood effect floor and external access.