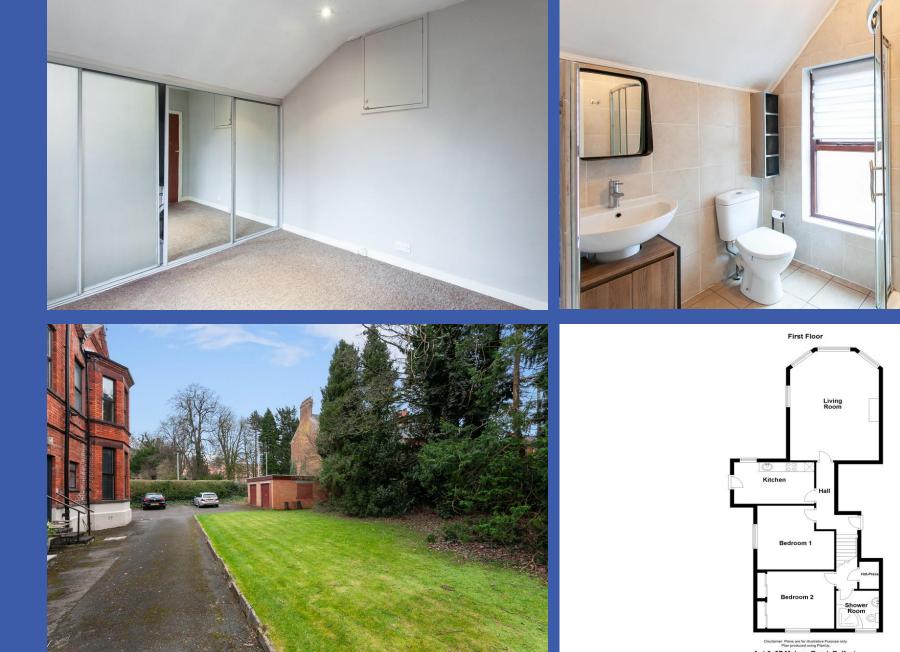

On the upper level there is a further bedroom and shower room. The internal accommodation is further enhanced by the beautifully maintained communal grounds and residents parking.

The property is convenient to a range of amenities on the Malone and Lisburn Roads, including shops, public transport and leading schools along with leisure facilities such as Drumglass Park. Recent sales in this particular development have proven extremely successful and viewing is highly recommended.

BEDROOM 12' 8" x 11' 3" (3.86m x 3.43m) With laminate wood effect floor.

STAIRS TO SECOND FLOOR LANDING Velux window and airing cupboard.

BEDROOM 10' 2" x 10' 2" (3.1m x 3.1m) Built in robe with plumbing for washing machine.

SHOWER ROOM White suite comprising fully tiled shower cubicle, low flush WC, vanity unit, tiled floor, chrome heated towel rail, fully tiled walls.

**OUTSIDE** Residents parking and communal grounds.

Apt 3, 97 Malone Road, Belfast