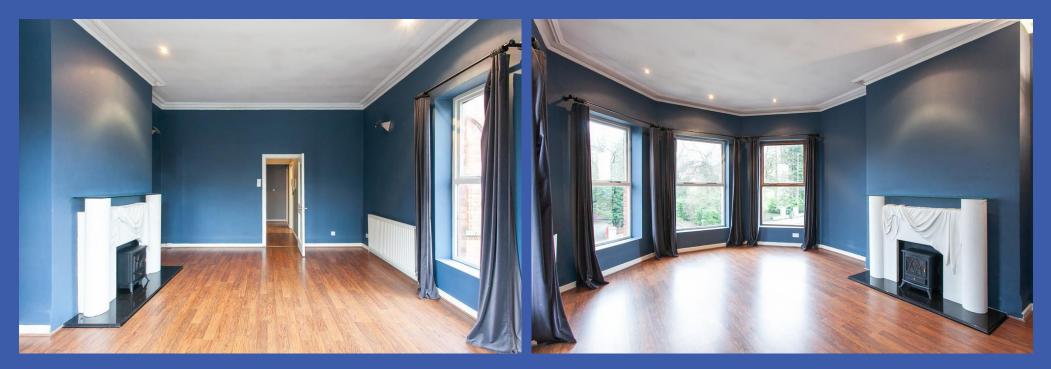

The property offers generous and well-proportioned accommodation, finished to a high standard of specification. The good-sized lounge offers delightful views and is open plan to the dining area whilst there is also a modern kitchen and one bedroom on the entrance level.

## **PROPERTY COMPRISES**

Communal front door to communal entrance hall, stairs to first floor, communal landing. front door to entrance hall.

ENTRANCE HALL Laminate wood effect floor.

LOUNGE 19' 7" x 14' 9" (5.97m x 4.5m) Laminate wood effect floor, low voltage spotlights, cornice ceiling, decorative fireplace.