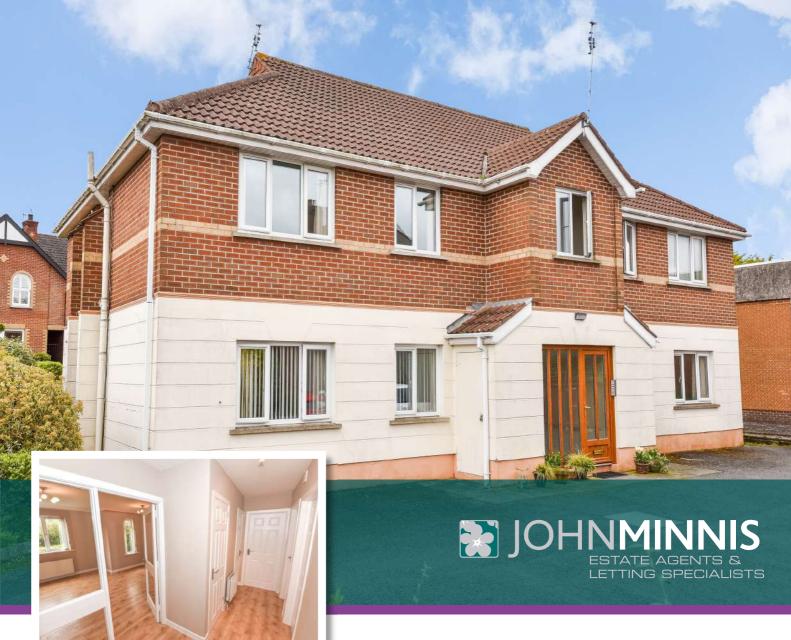

APARTMENT 2 BLACKWOOD COURT | Helen's Bay OFFERS AROUND £139,950

Scan for Property Details and to Arrange a Viewing

- Living/Dining Room
- Separate Fully Fitted Kitchen
- Bathroom with White Suite
- Two Double Bedrooms
- Gas Fired Central Heating
- Ample Resident Parking
- Close Proximity to Helen's Bay Train Station
- Close to Helen's Bay Beach and Crawfordsburn Country Park
- Within Commuting Distance of Belfast City Centre
- Ultrafast Broadband Available

### **Ground Floor**

**Entrance Porch** 

**Entrance Hall** 

**Lounge/Dining Room** 16'6" x 14'3"

Kitchen 9'10" x 7'4"

#### **Ground Floor**

**Bedroom One** 11'4" x 10'4"

**Bedroom Two** 10'5" x 8'8"

**Bathroom** 

## Outside

**Residents Parking** 

For more information and photographs regarding the accommodation in this property, please visit:

johnminnis.co.uk

"Internally number 2 comprises of a spacious lounge & dining area, fully fitted kitchen, two bedrooms and a bathroom. Externally there is designated parking to the front of the apartment and a communal entrance. Early viewing is strongly recommended."