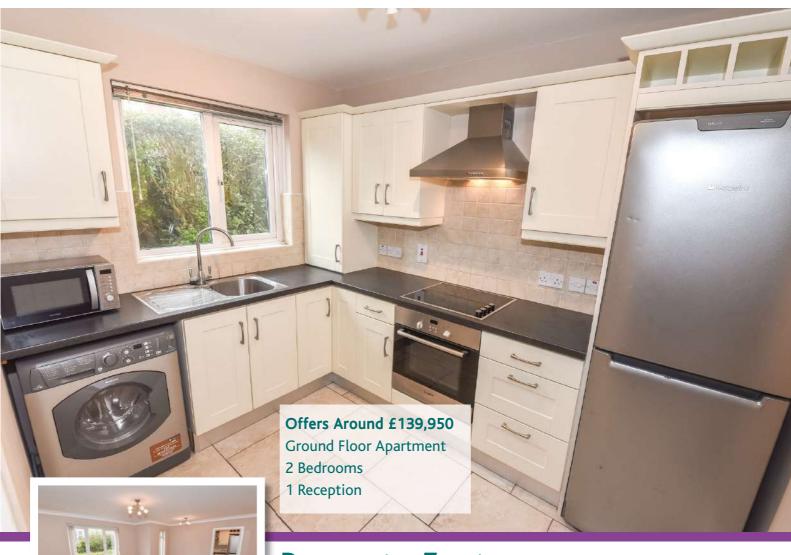

APARTMENT 2 BLACKWOOD COURT | Helen's Bay OFFERS AROUND £139,950

Scan for Property Details and to Arrange a Viewing

- Living/Dining Room
- Separate Fully Fitted Kitchen
- Bathroom with White Suite
- Two Double Bedrooms
- Gas Fired Central Heating
- Ample Resident Parking
- Close Proximity to Helen's Bay Train Station
- Close to Helen's Bay Beach and Crawfordsburn Country Park
- Within Commuting Distance of Belfast City Centre
- Ultrafast Broadband Available

### **Ground Floor**

**Entrance Porch** 

**Entrance Hall** 

**Lounge/Dining Room** 16'6" x 14'3"

Kitchen 9'10" x 7'4"

## Outside

**Residents Parking** 

For more information and photographs regarding the accommodation in this property, please visit:

johnminnis.co.uk

"Internally number 2 comprises of a spacious lounge & dining area, fully fitted kitchen, two bedrooms and a bathroom. Externally there is designated parking to the front of the apartment and a communal entrance. Early viewing is strongly recommended."