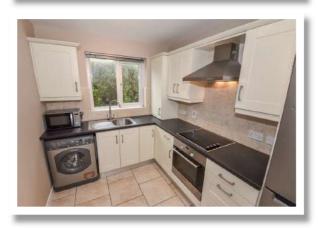

### **Ground Floor**

**Entrance Porch** 

**Entrance Hall** 

**Lounge/Dining Room** 16'6" x 14'3"

Kitchen 9'10" x 7'4"

## Outside

**Residents Parking** 

For more information and photographs regarding the accommodation in this property, please visit:

johnminnis.co.uk

"Internally number 2 comprises of a spacious lounge & dining area, fully fitted kitchen, two bedrooms and a bathroom. Externally there is designated parking to the front of the apartment and a communal entrance. Early viewing is strongly recommended."