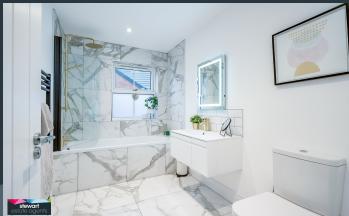

## Features

- Deceptive semi detached home finished in stone
- Three generous bedrooms, master with a luxury ensuite shower room
- Striking bathroom on the first floor with feature vanity unit
- Entrance hall with stairs to the first floor, under stairs storage and cloakroom with WC and wash hand basin
- Drawing room to the front with feature sliding sash windows
- Stunning kitchen and dining area open plan to the sunroom
- Beautifully fitted kitchen with built in appliances, space for range cooker and feature island unit with seating area
- Sunroom with door to the rear garden
- Fitted utility room with door to the rear garden
- Fully enclosed rear garden in lawn with extensive patio and feature seating area with pergola
- Front garden in neat planting
- Brick paved driveway to the front with parking for two cars
- Gas fired central heating
- PVC double glazing with feature sliding sash windows to the front