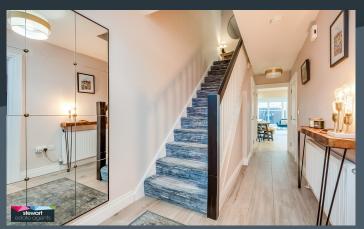

## Features

- Deceptive semi detached home finished in stone
- Three generous bedrooms, master with a luxury ensuite shower room
- Striking bathroom on the first floor with feature vanity unit
- Entrance hall with stairs to the first floor, under stairs storage and cloakroom with WC and wash hand basin
- Drawing room to the front with feature sliding sash windows
- Stunning kitchen and dining area open plan to the sunroom
- Beautifully fitted kitchen with built in appliances, space for range cooker and feature island unit with seating area
- Sunroom with door to the rear garden
- Fitted utility room with door to the rear garden
- Fully enclosed rear garden in lawn with extensive patio and feature seating area with pergola
- Front garden in neat planting
- Brick paved driveway to the front with parking for two cars
- Gas fired central heating
- PVC double glazing with feature sliding sash windows to the front