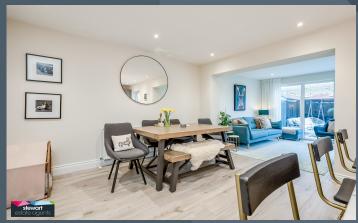

With stunning presentation, fresh interiors and generous entertaining spaces this home will instantly appeal to those who want a low maintenance home to enjoy. Offering three spacious bedrooms, master with an ensuite and luxury fitted bathroom on the first floor as well open plan and cosy spacious on the ground floor this versatile home is sure to be popular. Viewing a must!

## Features

- Deceptive semi detached home finished in stone
- Three generous bedrooms, master with a luxury ensuite shower room
- Striking bathroom on the first floor with feature vanity unit
- Entrance hall with stairs to the first floor, under stairs storage and cloakroom with WC and wash hand basin
- Drawing room to the front with feature sliding sash windows
- Stunning kitchen and dining area open plan to the sunroom
- Beautifully fitted kitchen with built in appliances, space for range cooker and feature island unit with seating area
- Sunroom with door to the rear garden
- Fitted utility room with door to the rear garden
- Fully enclosed rear garden in lawn with extensive patio and feature seating area with pergola
- Front garden in neat planting
- Brick paved driveway to the front with parking for two cars
- Gas fired central heating
- PVC double glazing with feature sliding sash windows to the front