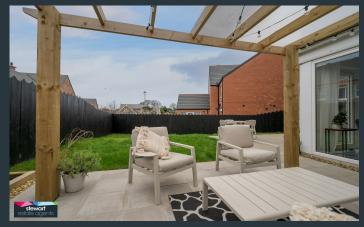

## Features

- Deceptive semi detached home finished in stone
- Three generous bedrooms, master with a luxury ensuite shower room
- Striking bathroom on the first floor with feature vanity unit
- Entrance hall with stairs to the first floor, under stairs storage and cloakroom with WC and wash hand basin
- Drawing room to the front with feature sliding sash windows
- Stunning kitchen and dining area open plan to the sunroom
- Beautifully fitted kitchen with built in appliances, space for range cooker and feature island unit with seating area
- Sunroom with door to the rear garden
- Fitted utility room with door to the rear garden
- Fully enclosed rear garden in lawn with extensive patio and feature seating area with pergola
- Front garden in neat planting
- Brick paved driveway to the front with parking for two cars
- Gas fired central heating
- PVC double glazing with feature sliding sash windows to the front