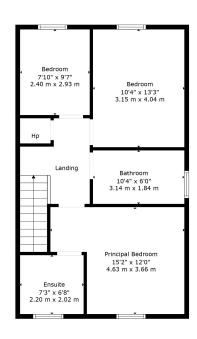

## 1a BALLANTINE WAY Lisburn BT27 5FQ

Offers around **£275,000** 

Floor 1 Floor 2

**TOTAL: 1311 sq. ft, 122 m2** FLOOR 1: 716 sq. ft, 67 m2, FLOOR 2: 595 sq. ft, 55 m2

Sizes And Dimensions Are Approximate. Actual May Vary.