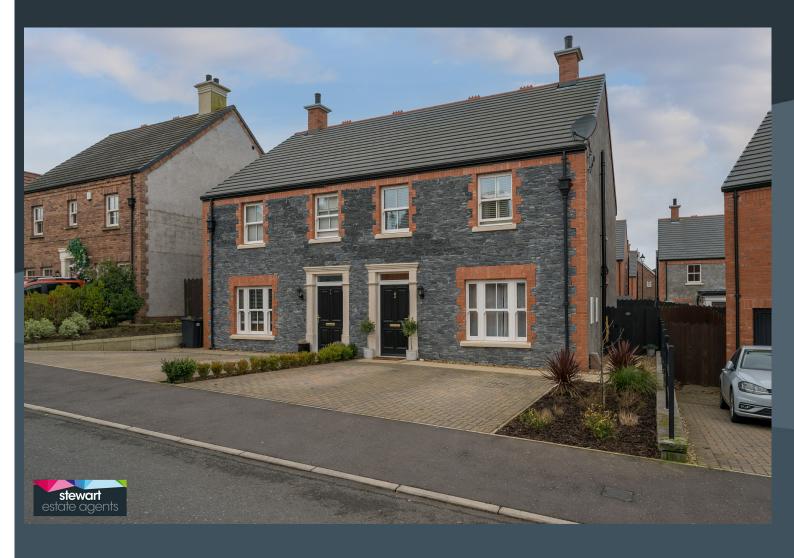

## 1a BALLANTINE WAY Lisburn BT27 5FQ

Offers around **£275,000** 

Floor 1 Floor 2

**TOTAL: 1311 sq. ft, 122 m2** FLOOR 1: 716 sq. ft, 67 m2, FLOOR 2: 595 sq. ft, 55 m2

Sizes And Dimensions Are Approximate. Actual May Vary.

## **Description**

A very charming semi detached home forming part of the exclusive Ballantine Gardens development conveniently located on the edge of Lisburn's bustling City. With close proximity to Lisburn City Centre with all major amenities as well as good road links to both the M1 and Belfast its an ideal location for commuting.

## Features

- Deceptive semi detached home finished in stone
- Three generous bedrooms, master with a luxury ensuite shower room
- Striking bathroom on the first floor with feature vanity unit
- Entrance hall with stairs to the first floor, under stairs storage and cloakroom with WC and wash hand basin
- Drawing room to the front with feature sliding sash windows
- Stunning kitchen and dining area open plan to the sunroom
- Beautifully fitted kitchen with built in appliances, space for range cooker and feature island unit with seating area
- Sunroom with door to the rear garden
- Fitted utility room with door to the rear garden
- Fully enclosed rear garden in lawn with extensive patio and feature seating area with pergola
- Front garden in neat planting
- Brick paved driveway to the front with parking for two cars
- Gas fired central heating
- PVC double glazing with feature sliding sash windows to the front