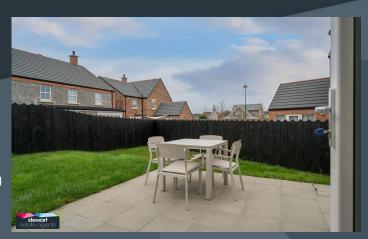

## Features

- Deceptive semi detached home finished in stone
- Three generous bedrooms, master with a luxury ensuite shower room
- Striking bathroom on the first floor with feature vanity unit
- Entrance hall with stairs to the first floor, under stairs storage and cloakroom with WC and wash hand basin
- Drawing room to the front with feature sliding sash windows
- Stunning kitchen and dining area open plan to the sunroom
- Beautifully fitted kitchen with built in appliances, space for range cooker and feature island unit with seating area
- Sunroom with door to the rear garden
- Fitted utility room with door to the rear garden
- Fully enclosed rear garden in lawn with extensive patio and feature seating area with pergola
- Front garden in neat planting
- Brick paved driveway to the front with parking for two cars
- Gas fired central heating
- PVC double glazing with feature sliding sash windows to the front