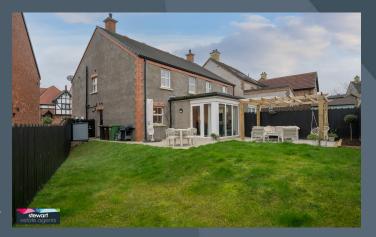

## Features

- Deceptive semi detached home finished in stone
- Three generous bedrooms, master with a luxury ensuite shower room
- Striking bathroom on the first floor with feature vanity unit
- Entrance hall with stairs to the first floor, under stairs storage and cloakroom with WC and wash hand basin
- Drawing room to the front with feature sliding sash windows
- Stunning kitchen and dining area open plan to the sunroom
- Beautifully fitted kitchen with built in appliances, space for range cooker and feature island unit with seating area
- Sunroom with door to the rear garden
- Fitted utility room with door to the rear garden
- Fully enclosed rear garden in lawn with extensive patio and feature seating area with pergola
- Front garden in neat planting
- Brick paved driveway to the front with parking for two cars
- Gas fired central heating
- PVC double glazing with feature sliding sash windows to the front