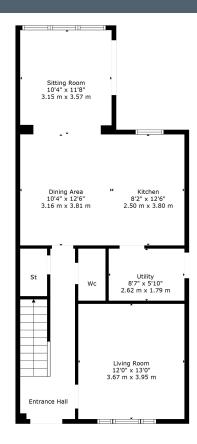

## 1a BALLANTINE WAY Lisburn BT27 5FQ

Offers around **£275,000** 

Floor 1 Floor 2

**TOTAL: 1311 sq. ft, 122 m2** FLOOR 1: 716 sq. ft, 67 m2, FLOOR 2: 595 sq. ft, 55 m2

Sizes And Dimensions Are Approximate. Actual May Vary.