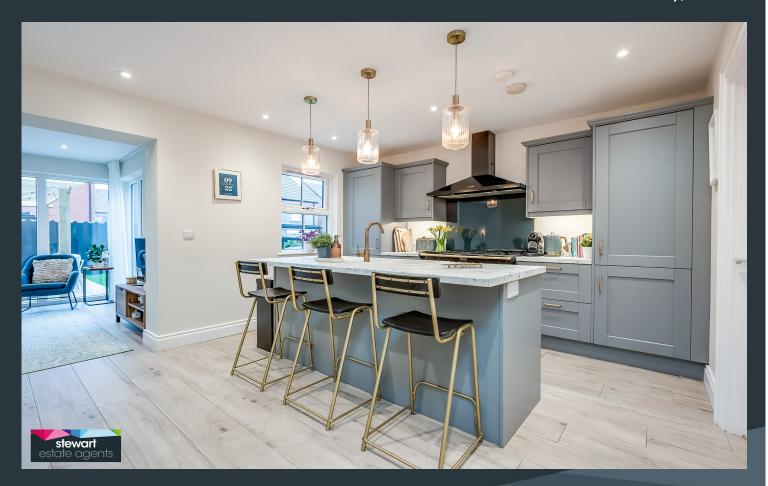

## Features

- Deceptive semi detached home finished in stone
- Three generous bedrooms, master with a luxury ensuite shower room
- Striking bathroom on the first floor with feature vanity unit
- Entrance hall with stairs to the first floor, under stairs storage and cloakroom with WC and wash hand basin
- Drawing room to the front with feature sliding sash windows
- Stunning kitchen and dining area open plan to the sunroom
- Beautifully fitted kitchen with built in appliances, space for range cooker and feature island unit with seating area
- Sunroom with door to the rear garden
- Fitted utility room with door to the rear garden
- Fully enclosed rear garden in lawn with extensive patio and feature seating area with pergola
- Front garden in neat planting
- Brick paved driveway to the front with parking for two cars
- Gas fired central heating
- PVC double glazing with feature sliding sash windows to the front