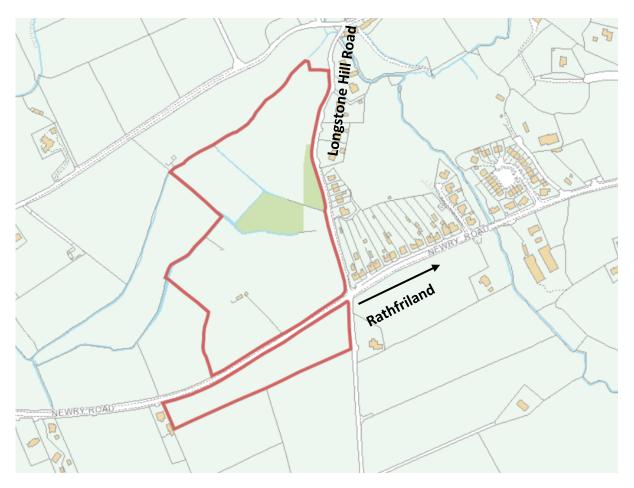

#### ■ LOCATION

From Rathfriland town centre head west on Newry Street for 0.3 miles before turning left onto Newry/A25 Road. Continue along the Newry/A25 road for 1.3 miles and the subject lands are on both sides of the road. Part of the lands can also be accessed of the Longstone Hill road.

#### ☐ LANDS

The lands have extensive frontage to both Newry road and Longstone Hill road and include two small areas of woodland extending overall to around two acres, some of which would have been planted around 25-30 years ago. The remaing lands are in grass pasture and utuilised in recent years for both grazing and cutting.

#### □ AREA

The lands extend to approximately 24.21 acres as shown on the attached DAERA map.