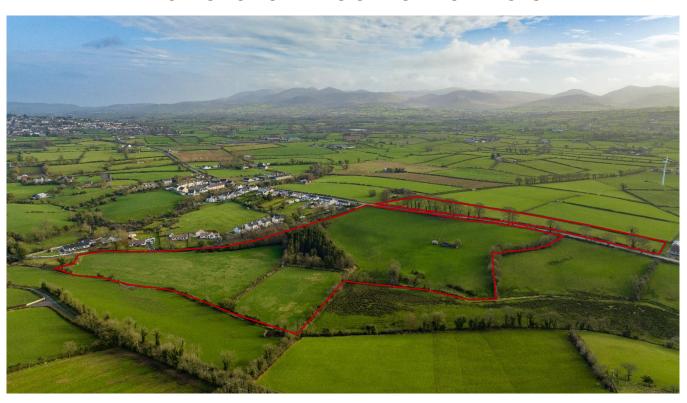

### HIGH CALIBRE LANDS EXTENDING TO APPROXIMATELY 24.21 ACRES FOR SALE AS ONE OR MORE LOTS

A unique opportunity to acquire approximately 24.21 acres of agricultural land a short distance from Rathfriland.

#### ■ LOCATION

From Rathfriland town centre head west on Newry Street for 0.3 miles before turning left onto Newry/A25 Road. Continue along the Newry/A25 road for 1.3 miles and the subject lands are on both sides of the road. Part of the lands can also be accessed of the Longstone Hill road.

#### ☐ LANDS

The lands have extensive frontage to both Newry road and Longstone Hill road and include two small areas of woodland extending overall to around two acres, some of which would have been planted around 25-30 years ago. The remaing lands are in grass pasture and utuilised in recent years for both grazing and cutting.

#### □ AREA

The lands extend to approximately 24.21 acres as shown on the attached DAERA map.