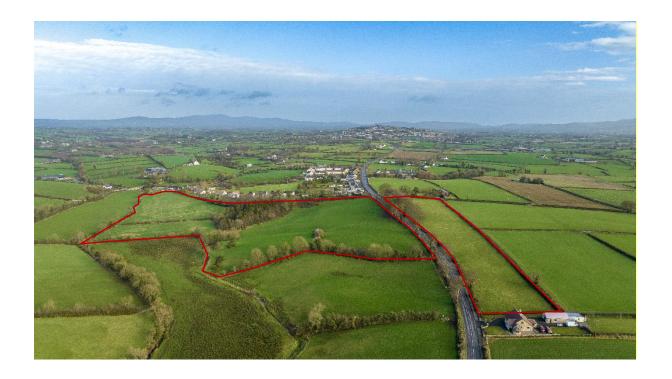

#### ■ LOCATION

From Rathfriland town centre head west on Newry Street for 0.3 miles before turning left onto Newry/A25 Road. Continue along the Newry/A25 road for 1.3 miles and the subject lands are on both sides of the road. Part of the lands can also be accessed of the Longstone Hill road.

#### ☐ LANDS

The lands have extensive frontage to both Newry road and Longstone Hill road and include two small areas of woodland extending overall to around two acres, some of which would have been planted around 25-30 years ago. The remaing lands are in grass pasture and utuilised in recent years for both grazing and cutting.