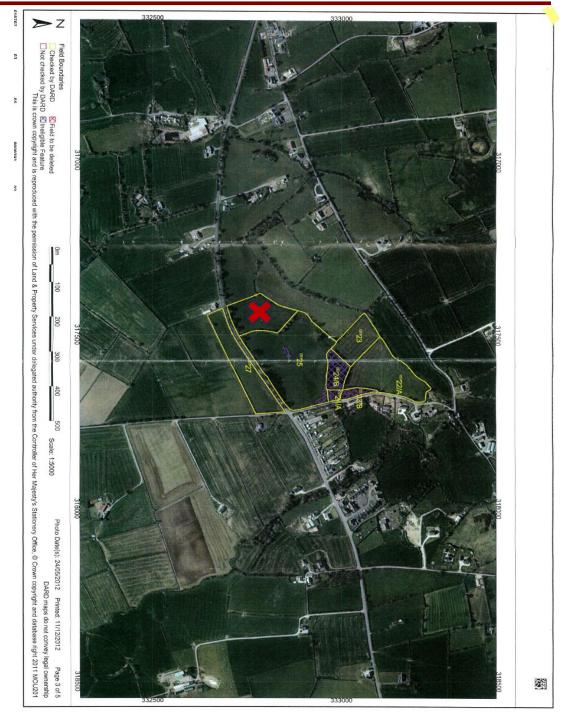

#### ■ LOCATION

From Rathfriland town centre head west on Newry Street for 0.3 miles before turning left onto Newry/A25 Road. Continue along the Newry/A25 road for 1.3 miles and the subject lands are on both sides of the road. Part of the lands can also be accessed of the Longstone Hill road.

#### ☐ LANDS

The lands have extensive frontage to both Newry road and Longstone Hill road and include two small areas of woodland extending overall to around two acres, some of which would have been planted around 25-30 years ago. The remaing lands are in grass pasture and utuilised in recent years for both grazing and cutting.

#### □ AREA

The lands extend to approximately 24.21 acres as shown on the attached DAERA map.

# **□** MAP (FOR IDENTIFICATION ONLY)

| 3/012/03/1120  | 3.410 | LL |       |       | V.71 | 200.00.00       |            |          |  |
|----------------|-------|----|-------|-------|------|-----------------|------------|----------|--|
| 3/072/051/22/A | 2.137 | LL |       |       | 2.14 | BOUNDARY CHANGE | VERIFIED   | BARNMEEN |  |
| 3/072/051/22/B | 0.192 | LL | Trees | 0.192 | 0.00 | BOUNDARY CHANGE | UNVERIFIED | BARNMEEN |  |
| 3/072/051/23   | 0.948 | LL |       |       | 0.95 | BOUNDARY CHANGE | VERIFIED   | BARNMEEN |  |
| 3/072/051/24/A | 0.106 | LL | Trees | 0.106 | 0.00 | BOUNDARY CHANGE | UNVERIFIED | BARNMEEN |  |
| 3/072/051/24/B | 0.529 | LL | Trees | 0.501 | 0.03 | BOUNDARY CHANGE | VERIFIED   | BARNMEEN |  |
| 3/072/051/25   | 4.228 | LL | Hard  | 0.015 | 4.14 | BOUNDARY CHANGE | VERIFIED   | BARNMEEN |  |
|                |       |    | Trees | 0.075 |      |                 |            |          |  |
|                |       |    |       |       |      | _               |            |          |  |
| 3/072/051/27   | 1.666 | LL |       |       | 1.67 | BOUNDARY CHANGE | VERIFIED   | BARNMEEN |  |