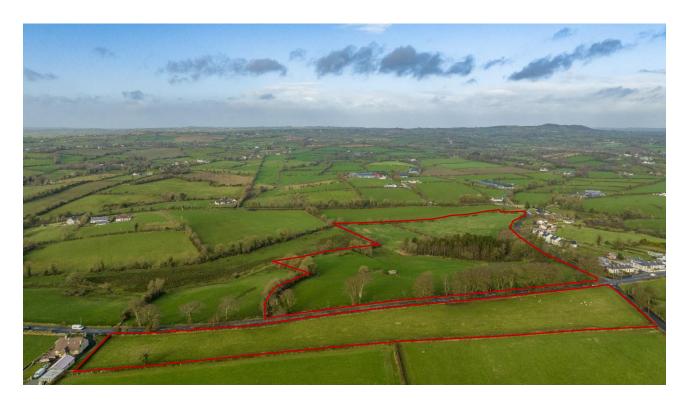

#### ■ LOCATION

From Rathfriland town centre head west on Newry Street for 0.3 miles before turning left onto Newry/A25 Road. Continue along the Newry/A25 road for 1.3 miles and the subject lands are on both sides of the road. Part of the lands can also be accessed of the Longstone Hill road.

#### ☐ LANDS

The lands have extensive frontage to both Newry road and Longstone Hill road and include two small areas of woodland extending overall to around two acres, some of which would have been planted around 25-30 years ago. The remaing lands are in grass pasture and utuilised in recent years for both grazing and cutting.