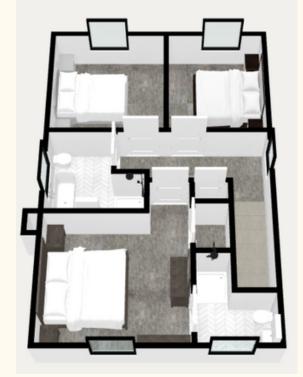

First Floor

#### First Floor

| Bedroom 1 | 3.9m x 3.6m | 12' 8" x 11' 8" |
|-----------|-------------|-----------------|
| En Suite  | 2.0m x 1.3m | 6' 6" x 4' 3"   |
| Bedroom 2 | 3.2m x 3.3m | 10' 5" x 10' 8" |
| Bedroom 3 | 2.7m x 3.3m | 8' 9" x 10' 8"  |
| Bathroom  | 2.7m x 2.0m | 8' 9" x 6' 6"   |
|           |             |                 |