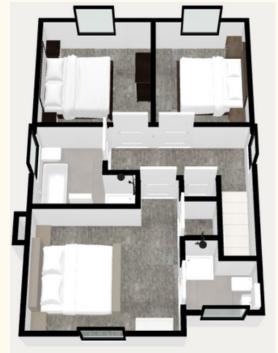

| Bedroom 1 | 3.9m x 3.6m | 12' 8" x 11' 8" |
|-----------|-------------|-----------------|
| En Suite  | 2.0m x 1.3m | 6' 6" x 4' 3"   |
| Bedroom 2 | 3.2m x 3.3m | 10' 5" x 10' 8" |
| Bedroom 3 | 2.7m x 3.3m | 8' 9" x 10' 8"  |
| Bathroom  | 2.7m x 2.0m | 8' 9" x 6' 6"   |
|           |             |                 |

First Floor

#### First Floor