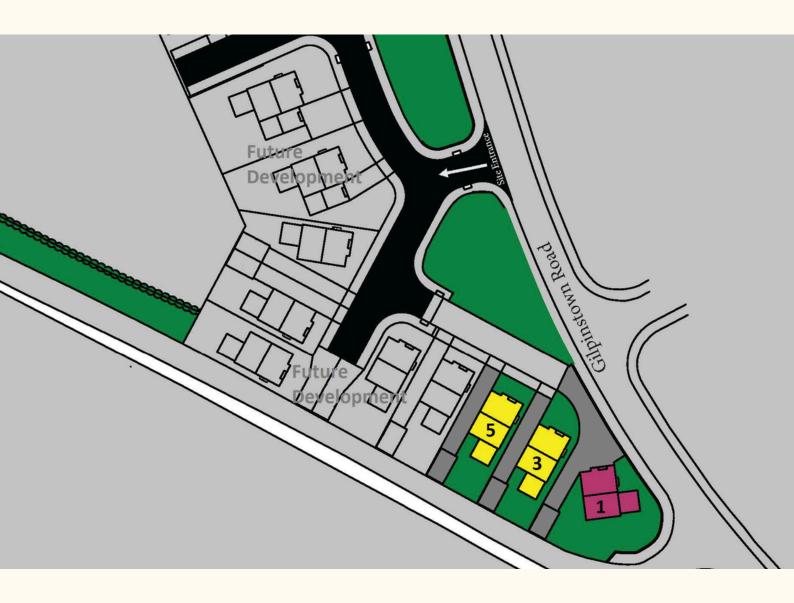

3.9m x 5.8m | 12' 8" x 19' 0" |



|--|

| Bedroom 1 | 3.9m x 3.6m | 12' 8" x 11' 8" |
|-----------|-------------|-----------------|
| En Suite  | 2.0m x 1.3m | 6' 6" x 4' 3"   |
| Bedroom 2 | 3.2m x 3.3m | 10' 5" x 10' 8" |
| Bedroom 3 | 2.7m x 3.3m | 8' 9" x 10' 8"  |
| Bathroom  | 2.7m x 2.0m | 8' 9" x 6' 6"   |
|           |             |                 |

#### GARAGES ARE NOT INCLUDED

The architectural perspective is for illustration purposes only, as such, the elevation shown may vary from the actual finish on site. Floor plans are not drawn to scale and dimensions are approximate. Whilst we endeavour to make our sales information accurate and reliable, they should not be relied upon as statements or representations of fact and do not constitute as part of an offer or contract.







### Specification



Website