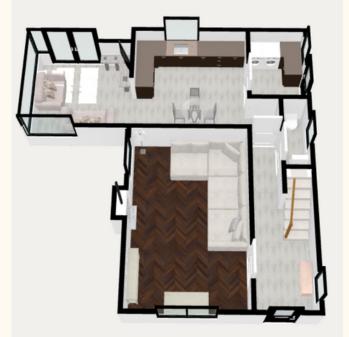

#### Ground Floor

#### Ground Floor

| Sunroom        | 3.4m x 3.5m | 11' 2" x 11' 5" |
|----------------|-------------|-----------------|
| Kitchen/Dining | 4.2m x 3.3m | 13' 8" x 10' 8" |
| Utility        | 1.7m x 3.3m | 5' 3" x 10' 8"  |
| WC             | 2.0m x 1.0m | 6' 6" x 3' 3"   |
| Lounge         | 3.9m x 5.8m | 12' 8" x 19' 0" |

First Floor

#### First Floor