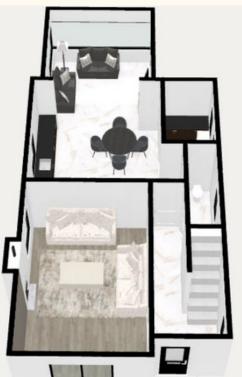

#### Ground Floor

#### Ground Floor

| Sunroom        | 3.4m x 3.5m | 11' 2" x 11' 5" |
|----------------|-------------|-----------------|
| Kitchen/Dining | 4.2m x 3.3m | 13' 8" x 10' 8" |
| Utility        | 1.7m x 3.3m | 5' 3" x 10' 8"  |
| WC             | 2.0m x 1.0m | 6' 6" x 3' 3"   |
| Lounge         | 3.9m x 5.8m | 12' 8" x 19' 0" |