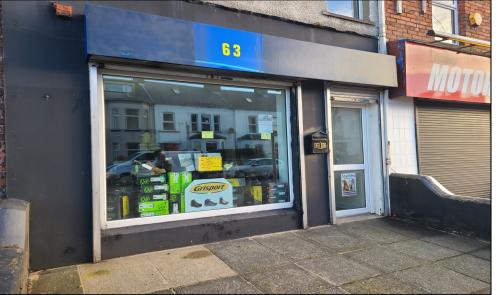

## **Summary**

- Affordable Commercial Premises.
- Located on a prominent position along the Bushmills Road in Coleraine.
- Net Internal Retail Area of approx c.1,133 sq ft (c.105.25 sq m).
- The building has the benefit of lighting, tiled floors, uPVC shop front and electric roller shutter.
- Flexible Terms and Incentives Available.