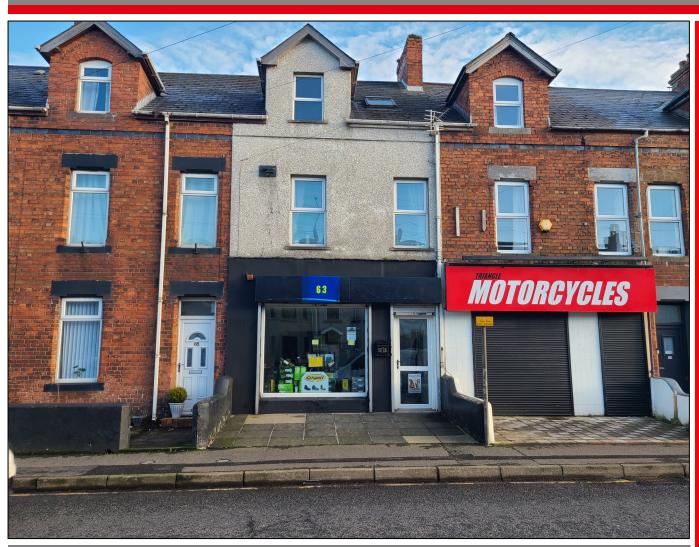

## To Let 63 Bushmills Road, Coleraine

## **Summary**

- Affordable Commercial Premises.
- Located on a prominent position along the Bushmills Road in Coleraine.
- Net Internal Retail Area of approx c.1,133 sq ft (c.105.25 sq m).
- The building has the benefit of lighting, tiled floors, uPVC shop front and electric roller shutter.
- Flexible Terms and Incentives Available.

**Affordable Commercial Premises** 

£5,000 per annum