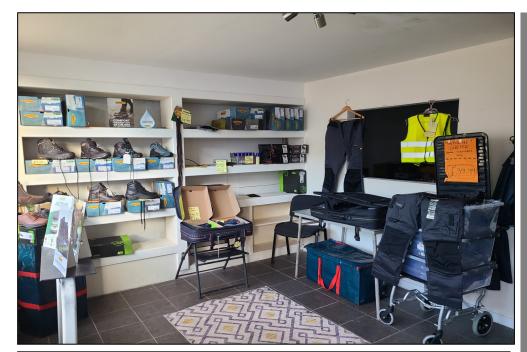

## **Summary**

- Affordable Commercial Premises.
- Located on a prominent position along the Bushmills Road in Coleraine.
- Net Internal Retail Area of approx c.1,133 sq ft (c.105.25 sq m).
- The building has the benefit of lighting, tiled floors, uPVC shop front and electric roller shutter.
- Flexible Terms and Incentives Available.

## **Accommodation**

**Net Internal Area** 

**Net Internal Area:** 

c.1,133 sq ft c.105.25 sq m

ALL MAPS ARE FOR IDENTIFICATION PURPOSES ONLY

Lease Details:

Rent:

£5,000 per annum