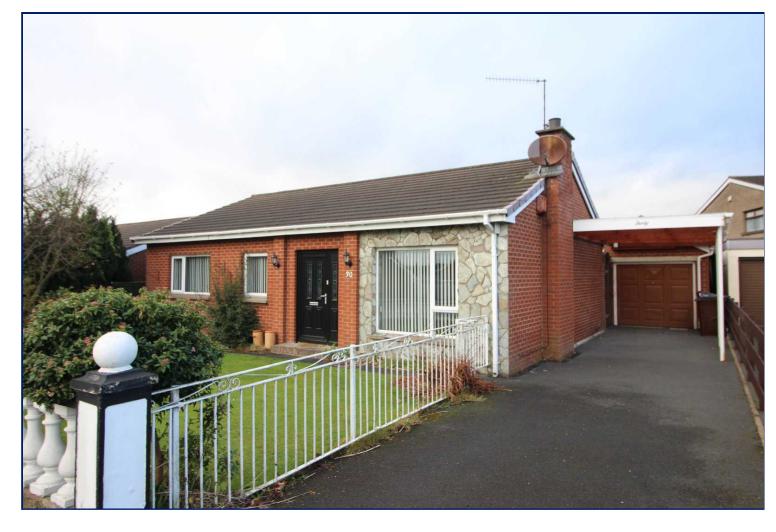

# Skyline Drive, Lisburn, County Antrim, BT27

Asking Price: £195,000 Leasehold

Council Tax Band: EPC Rating: D

An attractive and well presented detached bungalow situated on Skyline Drive, convenience to local shops and primary schools as well as short drive to Wallace Park and rail station to Belfast and further afield. Neat front lawns, enclosed paved patio to rear.

## Driveway

Car parking to side.

#### Gardens

The Reeds Rains branches at 350 Upper Newtownards Road, Ballyhackamore, Belfast, N Ireland BT4 3EX, 18 Main Street, Bangor, Co Down, N Ireland BT20 5AG, Somerset House, 240-242 Ormeau Road, Belfast, Co Antrim, N Ireland BT7 2FZ, 10 High Street, Carrickfergus, Co Antrim, N Ireland BT38 7AF, 8/8A Carnmoney Road, Glengormley, County Antrim, N Ireland BT36 6HN, 14/16 Market Street, Lisburn, County Antrim, N Ireland BT28 1AB and 2 Frances Street, Newtownards, County Down, N Ireland BT23 4JA are operated by Favsco NI Limited which is independently owned and operated under a Licence from Reeds Rains Limited.