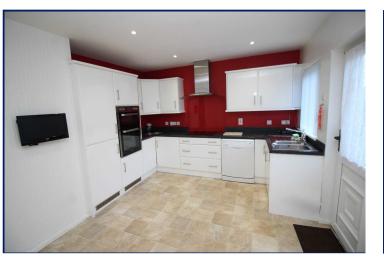

## Kitchen/ Dining

18'2" x 9'8" (5.54m x 2.95m)

Modern fitted range of high and low level units, laminate work tops, built-in oven and hob unit,

single drainer stainless steel sink, part tiled walls.