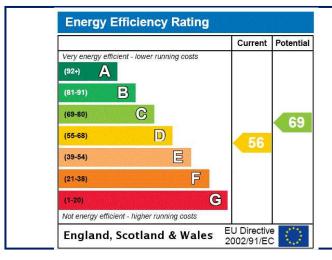

# Skyline Drive, Lisburn, County Antrim, BT27

Asking Price: £195,000 Leasehold

Council Tax Band: EPC Rating: D

An attractive and well presented detached bungalow situated on Skyline Drive, convenience to local shops and primary schools as well as short drive to Wallace Park and rail station to Belfast and further afield. Neat front lawns, enclosed paved patio to rear.