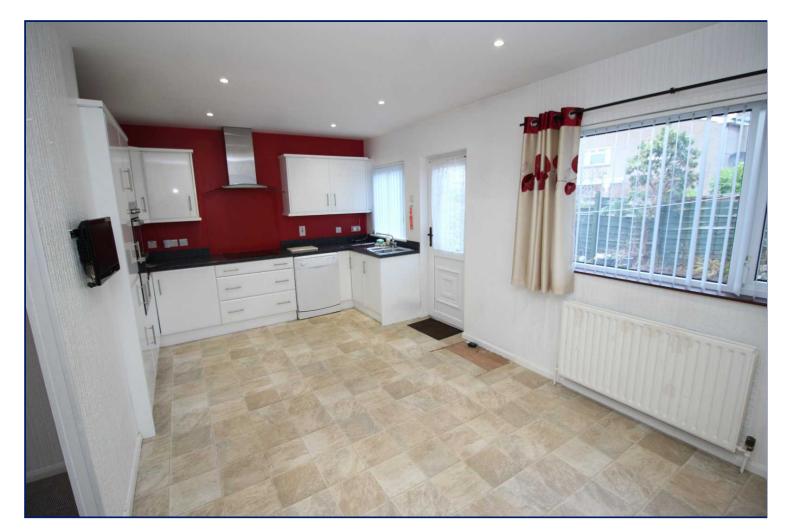

## Kitchen/ Dining

18'2" x 9'8" (5.54m x 2.95m)

Modern fitted range of high and low level units, laminate work tops, built-in oven and hob unit,

single drainer stainless steel sink, part tiled walls.