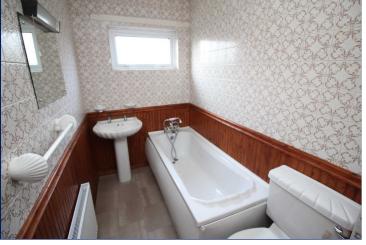

# **Bathroom**

White suite comprising panelled bath, wash hand basin, low level WC, built-in hot press.

#### **Shower Room**

Electric shower, wall tiling and ceramic tiled flooring.