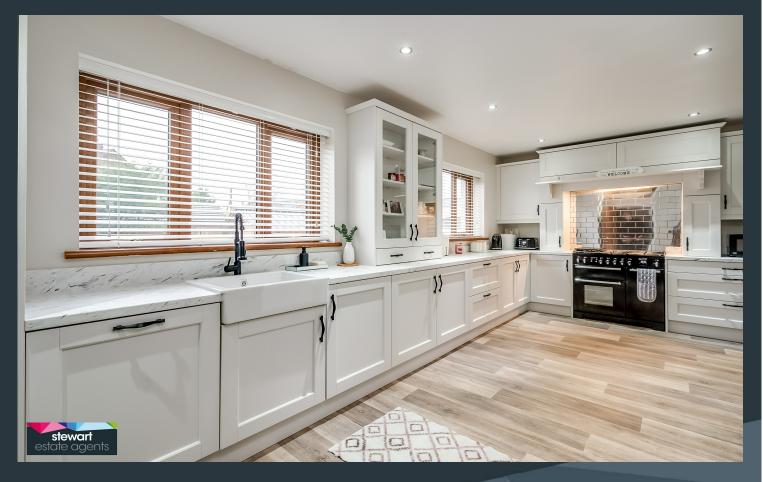

#### Description

A handsome detached residence enjoying a generous site located in the heart of Aghalee's pretty village, convenient to the local amenities and convenient by car to neighbouring towns and villages including Moira, Moira train station and the M1 interchange for Belfast and the West. The property has a wonderful layout for modern living including a beautifully fitted kitchen open plan to the family room with a feature inset fireplace and cast iron stove. The first floor is practically designed to provide four double bedrooms, master bedroom with ensuite shower room and a separate family bathroom. The central village location and the spacious gardens will appeal to a wide spectrum of potential purchasers. Viewing a must!

#### Features

- Attractive detached residence in a prime village location
- Four double bedrooms, master bedroom with ensuite shower room
- Bright and spacious hallway with stairs to the first floor accommodation
- Drawing room
- Stunning open plan family room with dining area leading to the kitchen
- Feature fireplace with inset cast iron stove
- Attractive fitted kitchen with ample high and low level units with an attractive cooking area with space for a free standing range style cooker, extractor canopy and over mantle, integrated dish washer, space for a fridge/freezer and inset porcelain sink. Glazed display cabinets
- Rear hallway with separate utility room off and a downstairs shower room
- Bathroom on the first floor with white suite including a bath, WC, wash hand basin and shower area
- PVC double glazing windows
- Oil fired central heating
- Spacious driveway and gates to the side leading to the rear
- A very attractive and generous site with lawns front and rear
- Central Aghalee village location which will appeal to a wide spectrum of potential purchasers