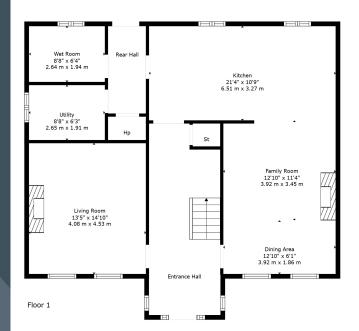

#### 1a Brankinstown Road, Aghalee

Floor 2

**stewart** estate agents **TOTAL: 2014 sq. ft, 187 m2** FLOOR 1: 1026 sq. ft, 95 m2, FLOOR 2: 988 sq. ft, 92 m2

Sizes And Dimensions Are Approximate. Actual May Vary.