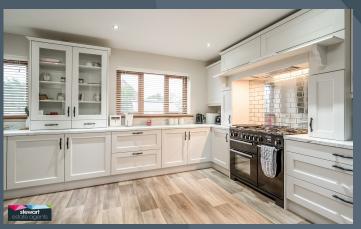

#### Features

- Attractive detached residence in a prime village location
- Four double bedrooms, master bedroom with ensuite shower room
- Bright and spacious hallway with stairs to the first floor accommodation
- Drawing room
- Stunning open plan family room with dining area leading to the kitchen
- Feature fireplace with inset cast iron stove
- Attractive fitted kitchen with ample high and low level units with an attractive cooking area with space for a free standing range style cooker, extractor canopy and over mantle, integrated dish washer, space for a fridge/freezer and inset porcelain sink. Glazed display cabinets
- Rear hallway with separate utility room off and a downstairs shower room
- Bathroom on the first floor with white suite including a bath, WC, wash hand basin and shower area
- PVC double glazing windows
- Oil fired central heating
- Spacious driveway and gates to the side leading to the rear
- A very attractive and generous site with lawns front and rear
- Central Aghalee village location which will appeal to a wide spectrum of potential purchasers