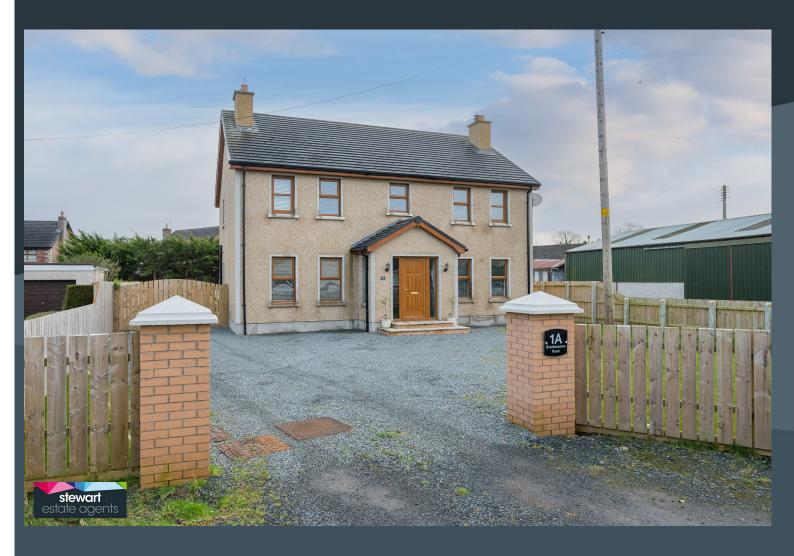

## 1a BRANKINSTOWN ROAD Aghalee BT67 ODE

Offers around **£299,950** 

#### Description

A handsome detached residence enjoying a generous site located in the heart of Aghalee's pretty village, convenient to the local amenities and convenient by car to neighbouring towns and villages including Moira, Moira train station and the M1 interchange for Belfast and the West. The property has a wonderful layout for modern living including a beautifully fitted kitchen open plan to the family room with a feature inset fireplace and cast iron stove. The first floor is practically designed to provide four double bedrooms, master bedroom with ensuite shower room and a separate family bathroom. The central village location and the spacious gardens will appeal to a wide spectrum of potential purchasers. Viewing a must!