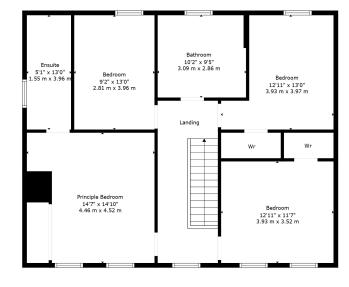

#### 1a Brankinstown Road, Aghalee

Floor 2

**stewart** estate agents **TOTAL: 2014 sq. ft, 187 m2** FLOOR 1: 1026 sq. ft, 95 m2, FLOOR 2: 988 sq. ft, 92 m2

Sizes And Dimensions Are Approximate. Actual May Vary.