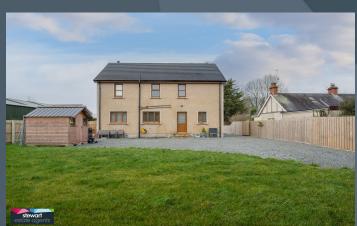

#### Description

A handsome detached residence enjoying a generous site located in the heart of Aghalee's pretty village, convenient to the local amenities and convenient by car to neighbouring towns and villages including Moira, Moira train station and the M1 interchange for Belfast and the West. The property has a wonderful layout for modern living including a beautifully fitted kitchen open plan to the family room with a feature inset fireplace and cast iron stove. The first floor is practically designed to provide four double bedrooms, master bedroom with ensuite shower room and a separate family bathroom. The central village location and the spacious gardens will appeal to a wide spectrum of potential purchasers. Viewing a must!

#### Features

- Attractive detached residence in a prime village location
- Four double bedrooms, master bedroom with ensuite shower room
- Bright and spacious hallway with stairs to the first floor accommodation
- Drawing room
- Stunning open plan family room with dining area leading to the kitchen
- Feature fireplace with inset cast iron stove
- Attractive fitted kitchen with ample high and low level units with an attractive cooking area with space for a free standing range style cooker, extractor canopy and over mantle, integrated dish washer, space for a fridge/freezer and inset porcelain sink. Glazed display cabinets
- Rear hallway with separate utility room off and a downstairs shower room
- Bathroom on the first floor with white suite including a bath, WC, wash hand basin and shower area
- PVC double glazing windows
- Oil fired central heating
- Spacious driveway and gates to the side leading to the rear
- A very attractive and generous site with lawns front and rear
- Central Aghalee village location which will appeal to a wide spectrum of potential purchasers