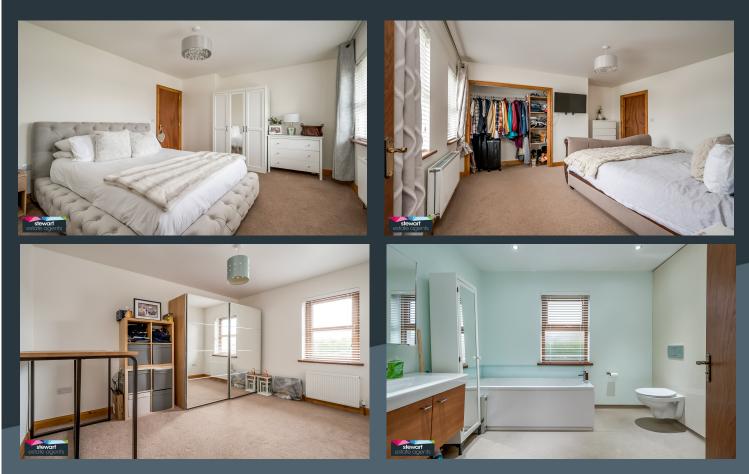

#### Features

- Attractive detached residence in a prime village location
- Four double bedrooms, master bedroom with ensuite shower room
- Bright and spacious hallway with stairs to the first floor accommodation
- Drawing room
- Stunning open plan family room with dining area leading to the kitchen
- Feature fireplace with inset cast iron stove
- Attractive fitted kitchen with ample high and low level units with an attractive cooking area with space for a free standing range style cooker, extractor canopy and over mantle, integrated dish washer, space for a fridge/freezer and inset porcelain sink. Glazed display cabinets
- Rear hallway with separate utility room off and a downstairs shower room
- Bathroom on the first floor with white suite including a bath, WC, wash hand basin and shower area
- PVC double glazing windows
- Oil fired central heating
- Spacious driveway and gates to the side leading to the rear
- A very attractive and generous site with lawns front and rear
- Central Aghalee village location which will appeal to a wide spectrum of potential purchasers