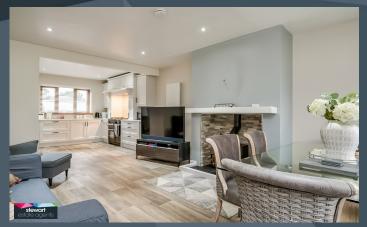

#### Description

A handsome detached residence enjoying a generous site located in the heart of Aghalee's pretty village, convenient to the local amenities and convenient by car to neighbouring towns and villages including Moira, Moira train station and the M1 interchange for Belfast and the West. The property has a wonderful layout for modern living including a beautifully fitted kitchen open plan to the family room with a feature inset fireplace and cast iron stove. The first floor is practically designed to provide four double bedrooms, master bedroom with ensuite shower room and a separate family bathroom. The central village location and the spacious gardens will appeal to a wide spectrum of potential purchasers. Viewing a must!

#### Features

- Attractive detached residence in a prime village location
- Four double bedrooms, master bedroom with ensuite shower room
- Bright and spacious hallway with stairs to the first floor accommodation
- Drawing room
- Stunning open plan family room with dining area leading to the kitchen
- Feature fireplace with inset cast iron stove
- Attractive fitted kitchen with ample high and low level units with an attractive cooking area with space for a free standing range style cooker, extractor canopy and over mantle, integrated dish washer, space for a fridge/freezer and inset porcelain sink. Glazed display cabinets
- Rear hallway with separate utility room off and a downstairs shower room
- Bathroom on the first floor with white suite including a bath, WC, wash hand basin and shower area
- PVC double glazing windows
- Oil fired central heating
- Spacious driveway and gates to the side leading to the rear
- A very attractive and generous site with lawns front and rear
- Central Aghalee village location which will appeal to a wide spectrum of potential purchasers