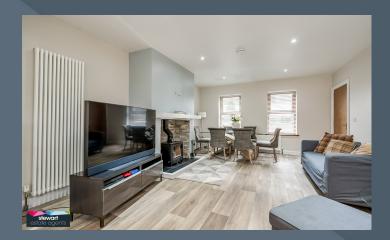

#### Features

- Attractive detached residence in a prime village location
- Four double bedrooms, master bedroom with ensuite shower room
- Bright and spacious hallway with stairs to the first floor accommodation
- Drawing room
- Stunning open plan family room with dining area leading to the kitchen
- Feature fireplace with inset cast iron stove
- Attractive fitted kitchen with ample high and low level units with an attractive cooking area with space for a free standing range style cooker, extractor canopy and over mantle, integrated dish washer, space for a fridge/freezer and inset porcelain sink. Glazed display cabinets
- Rear hallway with separate utility room off and a downstairs shower room
- Bathroom on the first floor with white suite including a bath, WC, wash hand basin and shower area
- PVC double glazing windows
- Oil fired central heating
- Spacious driveway and gates to the side leading to the rear
- A very attractive and generous site with lawns front and rear
- Central Aghalee village location which will appeal to a wide spectrum of potential purchasers