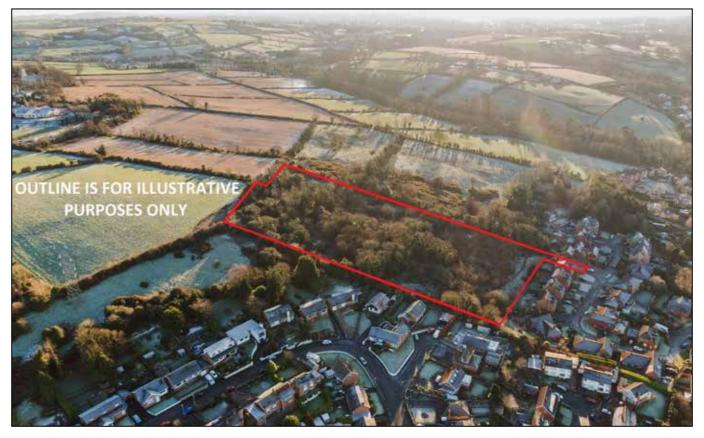

## **INTRODUCTION**

We are instructed to offer for sale lands at Orchardvale, Castlereagh. The lands lie on the outside edge of the development limit of Belfast. This opportunity is ideal for developers or investors with an interest in land banking for potential future development. The lands are located within an "Area of High Scenic Value" and are also noted as a "Site of Local Conservation Importance" as per the BMAP 2015. The lands are approximately 5.5 acres in area and are located approximately 3.5 miles from Belfast City Centre. An existing development of homes lie along the northern and partial eastern boundaries of the lands with green fields to the partial eastern, southern and western boundaries.

#### SUBJECT LANDS CIRCA. 5.5 Acres (2.2 Hectares)