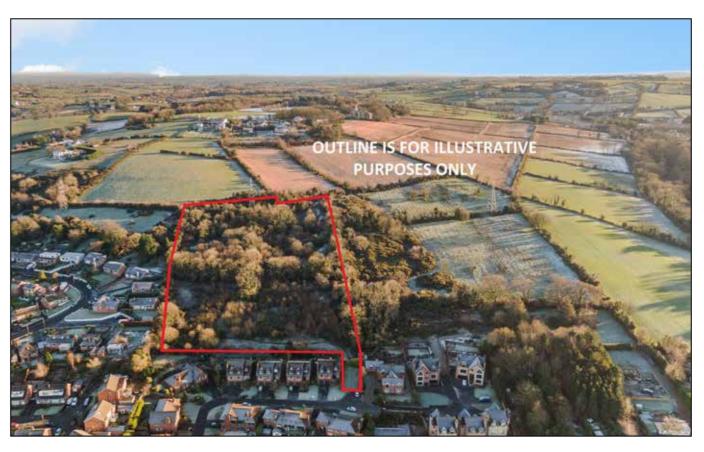

## **INTRODUCTION**

We are instructed to offer for sale lands at Orchardvale, Castlereagh. The lands lie on the outside edge of the development limit of Belfast. This opportunity is ideal for developers or investors with an interest in land banking for potential future development. The lands are located within an "Area of High Scenic Value" and are also noted as a "Site of Local Conservation Importance" as per the BMAP 2015. The lands are approximately 5.5 acres in area and are located approximately 3.5 miles from Belfast City Centre. An existing development of homes lie along the northern and partial eastern boundaries of the lands with green fields to the partial eastern, southern and western boundaries.

#### SUBJECT LANDS CIRCA. 5.5 Acres (2.2 Hectares)