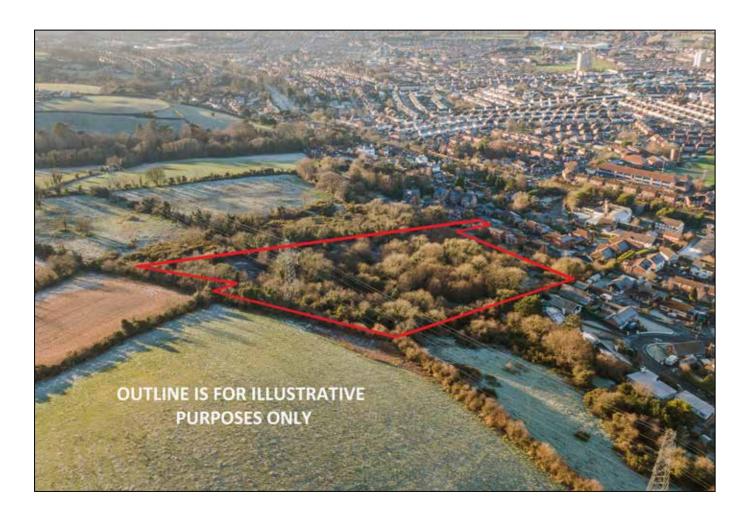

## **INTRODUCTION**

We are instructed to offer for sale lands at Orchardvale, Castlereagh. The lands lie on the outside edge of the development limit of Belfast. This opportunity is ideal for developers or investors with an interest in land banking for potential future development. The lands are located within an "Area of High Scenic Value" and are also noted as a "Site of Local Conservation Importance" as per the BMAP 2015. The lands are approximately 5.5 acres in area and are located approximately 3.5 miles from Belfast City Centre. An existing development of homes lie along the northern and partial eastern boundaries of the lands with green fields to the partial eastern, southern and western boundaries.

#### SUBJECT LANDS CIRCA. 5.5 Acres (2.2 Hectares)