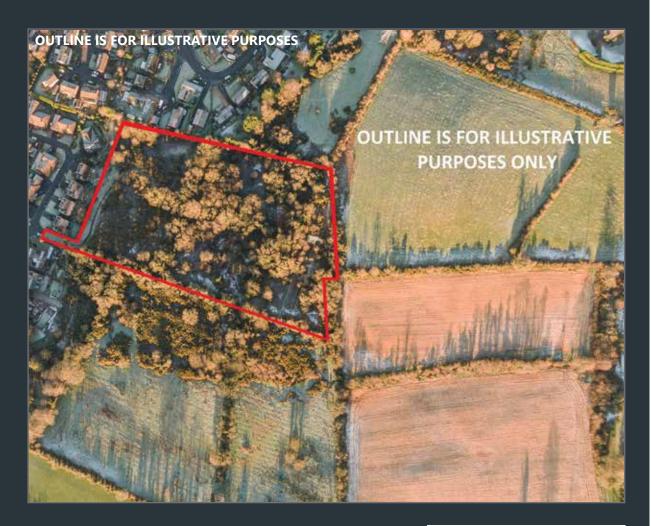

## **INTRODUCTION**

We are instructed to offer for sale lands at Orchardvale, Castlereagh. The lands lie on the outside edge of the development limit of Belfast. This opportunity is ideal for developers or investors with an interest in land banking for potential future development. The lands are located within an "Area of High Scenic Value" and are also noted as a "Site of Local Conservation Importance" as per the BMAP 2015. The lands are approximately 5.5 acres in area and are located approximately 3.5 miles from Belfast City Centre. An existing development of homes lie along the northern and partial eastern boundaries of the lands with green fields to the partial eastern, southern and western boundaries.

#### SUBJECT LANDS CIRCA. 5.5 Acres (2.2 Hectares)