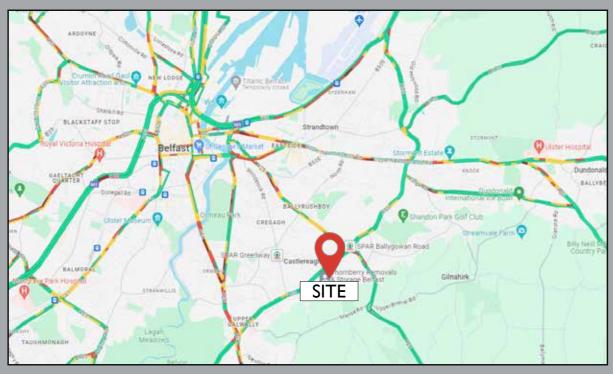

## LOCATION

The Lands at Orchardvale are ideally located off the Upper Knockbreda Road with close links to South and East Belfast as well as short travel time to the Belfast City Centre. The subject site is located to the southerly boundary of the existing Orchardvale development and the westerly boundary of the existing Castlemore development. Access to the subject site can be achieved via Orchardvale