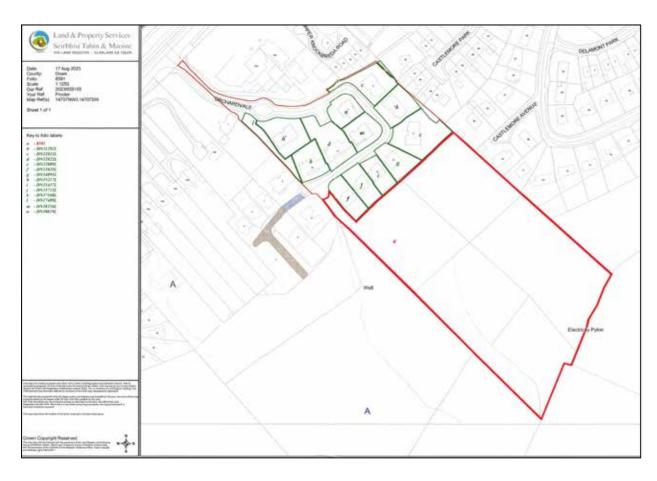

## **INTRODUCTION**

We are instructed to offer for sale lands at Orchardvale, Castlereagh. The lands lie on the outside edge of the development limit of Belfast. This opportunity is ideal for developers or investors with an interest in land banking for potential future development. The lands are located within an "Area of High Scenic Value" and are also noted as a "Site of Local Conservation Importance" as per the BMAP 2015. The lands are approximately 5.5 acres in area and are located approximately 3.5 miles from Belfast City Centre. An existing development of homes lie along the northern and partial eastern boundaries of the lands with green fields to the partial eastern, southern and western boundaries.

#### SUBJECT LANDS CIRCA. 5.5 Acres (2.2 Hectares)